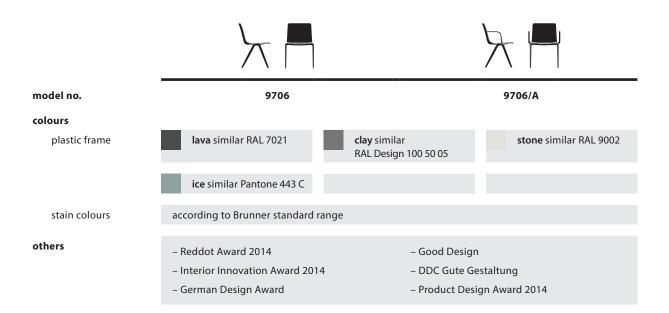

# A-Chair

#### / STACKING CHAIRS

#### Designer: <u>jehs+laub</u>

| model no.             | 9706                                                                                                                                                                                                                                                                                                                                                                                                     | 9706/A                                                 |
|-----------------------|----------------------------------------------------------------------------------------------------------------------------------------------------------------------------------------------------------------------------------------------------------------------------------------------------------------------------------------------------------------------------------------------------------|--------------------------------------------------------|
| basic model           | – glass fibre reinforced plastic frame<br>– moulded beech plywood seat shell, clear lacque<br>– plastic gliders                                                                                                                                                                                                                                                                                          | red                                                    |
|                       | – without armrests                                                                                                                                                                                                                                                                                                                                                                                       | - with armrests in plastic, colour lava                |
| stackable             | maximum 15                                                                                                                                                                                                                                                                                                                                                                                               |                                                        |
| dimensions            |                                                                                                                                                                                                                                                                                                                                                                                                          |                                                        |
| weight                | 6,2 kg                                                                                                                                                                                                                                                                                                                                                                                                   | 7,8 kg                                                 |
| options / accessories | <ul> <li>beech stained according to standard range</li> <li>shell with face veneer in oak, horizontally veneered, stained, matt lacquered</li> <li>row numbering (RN22) can be attached on the left and right side</li> <li>gliders (1-POM/PTFE), (3)</li> </ul>                                                                                                                                         |                                                        |
|                       | <ul> <li>row linking device (RV4) in plastic,<br/>colour lava</li> <li>extendable row linking device (RV13) in<br/>plastic, colour lava, for linking chair - chair<br/>with armrests</li> <li>seat numbering (SN20)</li> <li>writing tablet (ST97) attachable without<br/>any tools, coated black RAL 9005 FS matt,<br/>solid core plate graphite black, foldable and<br/>rotatable backwards</li> </ul> | – row linking device (RV11)<br>– seat numbering (SN21) |
| upholstery            |                                                                                                                                                                                                                                                                                                                                                                                                          |                                                        |
| options               | – seat liner<br>– through liner                                                                                                                                                                                                                                                                                                                                                                          |                                                        |
| fabric / leather      | according to Brunner standard range (including artificial leather)                                                                                                                                                                                                                                                                                                                                       |                                                        |