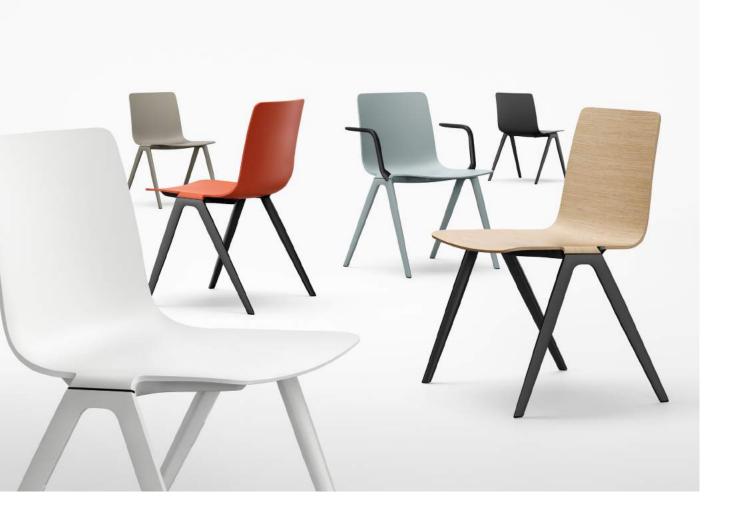

# A-Chair

Variety thanks to modularity.

OFFICE/CONFERENCE | PUBLIC SPACES | CARE

SEATING | TABLES | OCCASIONAL FURNITURE

info@meinema.nl0031 - 20 311 8396

### A-Chair

- Modular construction
- Frames made of die-cast aluminium or plastic
- Shells available in a choice of plastic or shaped wood
- Free combination of shells and frames
- With and without armrests
- Vertically stackable
- Row linking (optional)
- Optional seat and row numbering

#### OFFICE/CONFERENCE | PUBLIC SPACES | CARE

/ STACKING CHAIRS

Designer: <u>jehs+laub</u>