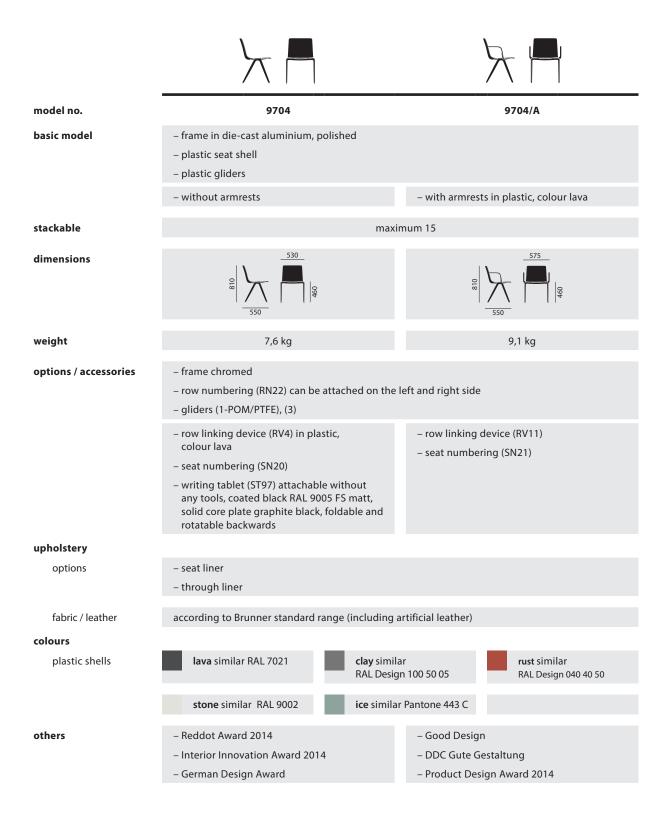

|                                                                       |
| others                | – Reddot Award 2014<br>– Interior Innovation Award 2014<br>– German Design Award                                                                                                                                                                                                                                                                                                                                                                                                                 | – Good Design<br>– DDC Gute Gestaltung<br>– Product Design Award 2014 |

# A-Chair

#### / STACKING CHAIRS



# A-Chair

#### / STACKING CHAIRS

#### Designer: <u>jehs+laub</u>

| model no.             | 9706                                                                                                                                                                                                                                                                                                                                                                                                     | 9706/A                                                 |
|-----------------------|-----------------------------------------------------------------------------------------------------------------------------------------------------------------------------------------------------------------------------------