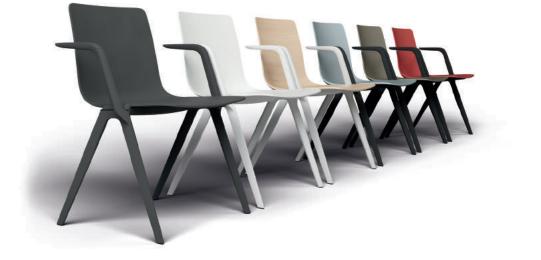

### A-Chair

- Modular construction
- Frames made of die-cast aluminium or plastic
- Shells available in a choice of plastic or shaped wood
- Free combination of shells and frames
- With and without armrests
- Vertically stackable
- Row linking (optional)
- Optional seat and row numbering

# A-Chair

#### / STACKING CHAIRS