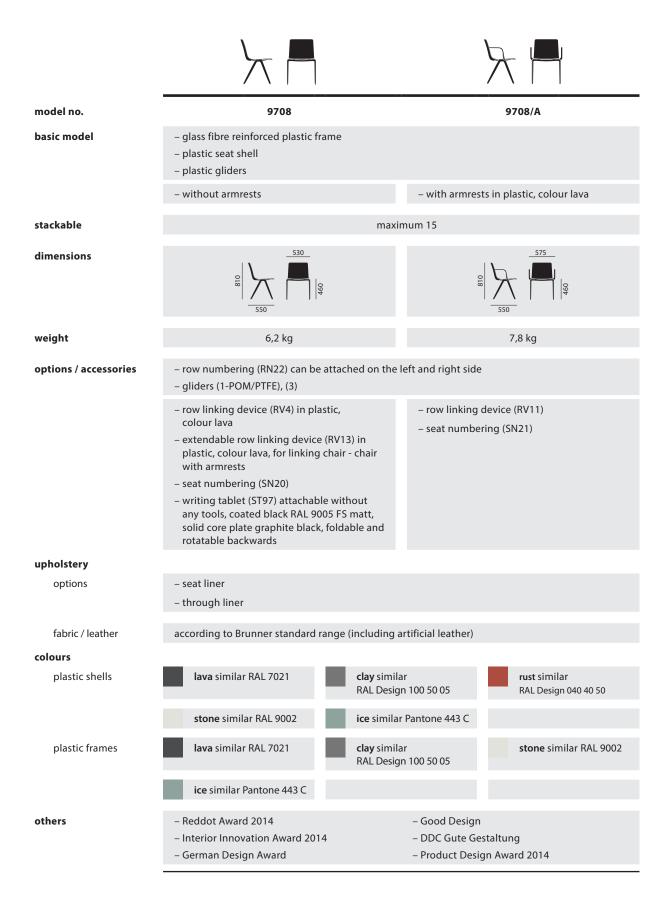

|                                                        |
| fabric / leather      | according to Brunner standard range (including artificial leather)                                                                                                                                                                                                                                                                                                                                       |                                                        |

# A-Chair

#### / STACKING CHAIRS



# A-Chair

#### / STACKING CHAIRS



# A-Chair

#### / STACKING CHAIRS