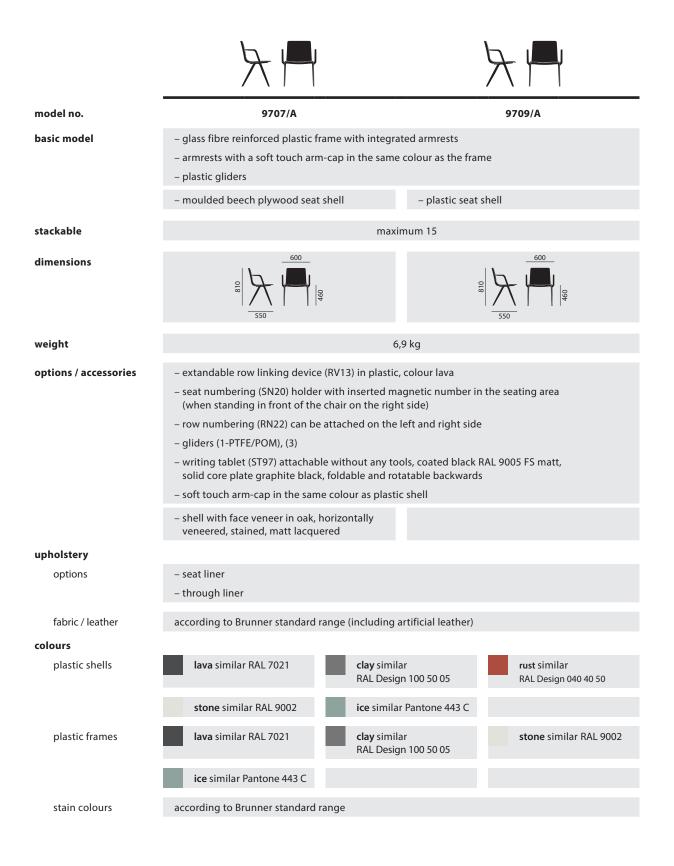

|                                                        |
| fabric / leather      | according to Brunner standard range (including artificial leather)                                                                                                                                                                                                                                                                                                                                       |                                                        |

# A-Chair

#### / STACKING CHAIRS



# A-Chair

#### / STACKING CHAIRS



# A-Chair

#### / STACKING CHAIRS