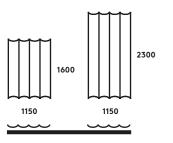

We're happy to introduce Scala XL – an enlarged version of Anya Sebton's influential soundabsorbent Scala. Scala XL is developed to improve the soundscape in large and noisy spaces such as assembly halls, auditoriums, lobbies, and shopping malls.

### Specifications

Scala XL's interplay of shape and material has a powerful sound absorbing effect (Class A). The increase of size not only amplifies its acoustic capacity, but also affects its aesthetic qualities. Scala XL is available in two different versions: concave and convex shape.



Absorption

#### Measurements WxHxD (mm)

#### Convex

1150x2300x90 1150x1600x90

#### Concave

1150x2300x90 "Single" 850x2300x90 "Middle" 1002x2300x90 "Right"/ Left" 1150x1600x90 "Single" 850x1600x90 "Middle" 1002x1600x90 "Right"/ Left"





#### Concave





Left Middle Right