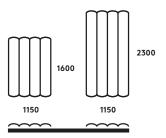

#### Measurements WxHxD (mm)

#### Convex

1150x2300x90 1150x1600x90

#### Concave

1150x2300x90 "Single" 850x2300x90 "Middle" 1002x2300x90 "Right"/ Left" 1150x1600x90 "Single" 850x1600x90 "Middle" 1002x1600x90 "Right"/ Left"