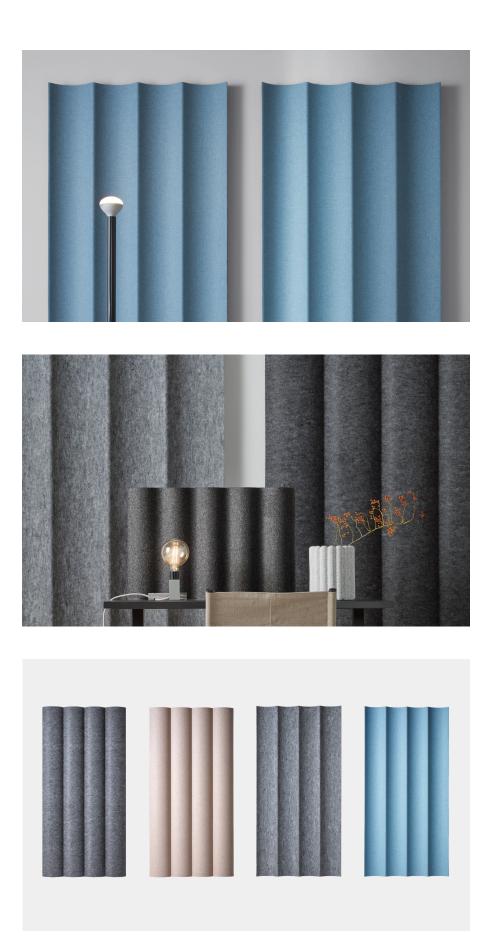

# Scala XL

Design Anya Sebton

We're happy to introduce Scala XL – an enlarged version of Anya Sebton's influential soundabsorbent Scala. Scala XL is developed to improve the soundscape in large and noisy spaces such as assembly halls, auditoriums, lobbies, and shopping malls.

### Specifications

Scala XL's interplay of shape and material has a powerful sound absorbing effect (Class A). The increase of size not only amplifies its acoustic capacity, but also affects its aesthetic qualities. Scala XL is available in two different versions: concave and convex shape.