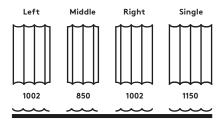

#### Measurements WxHxD (mm)

#### Concave

1150x2300x90 "Single" 850x2300x90 "Middle" 1002x2300x90 "Right"/ Left" 1150x1600x90 "Single" 850x1600x90 "Middle" 1002x1600x90 "Right"/ Left"

#### Concave

Left Middle Right