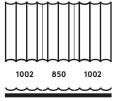

#### Measurements WxHxD (mm)

#### Concave

1150x2300x90 "Single" 850x2300x90 "Middle" 1002x2300x90 "Right"/ Left" 1150x1600x90 "Single" 850x1600x90 "Middle" 1002x1600x90 "Right"/ Left"