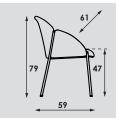

### Andrea

| 71110100 |                |
|----------|----------------|
| model    | 4-legged chair |
| meterage | 149cm          |
| weight   | 11,3kg         |
| packing  | 0,33m3         |