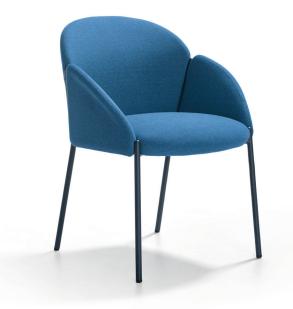

### Andrea

| 71110100 |                |
|----------|----------------|
| model    | 4-legged chair |
| meterage | 149cm          |
| weight   | 11,3kg         |
| packing  | 0,33m3         |