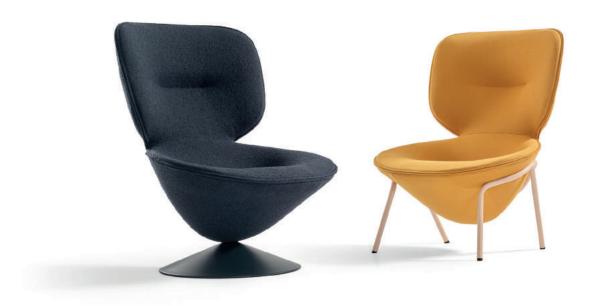

# Moon

Patrick Norguet | 2022

#### Base:

### 4-legged

- Steel tube frame Ø 25x2mm.
- Finished in powder coat colour.
- With black plastic gliders. Possible with felt.

## Disc, swiveling $\emptyset$ 600mm.

- In structure powder coating colour.
- Disc is delivered standard with a plastic ring at the bottom.

## Seat- and back:

- Steel insertframe.
- Covered with moulded PU-foam.

## **Upholstery:**

- Upholstery category **1235**
- Concealed zipper in the back.
- Depending on the chosen upholstery, after a while pleats will appear. This cannot be avoided.

| Moon     |                    |                           |
|----------|--------------------|---------------------------|
| model    | armchair, 4-legged | armchair, disc, swiveling |
| meterage | 341cm              | 341cm                     |
| weight   | 25kg               | 31,5cm                    |
| packing  | 1,1m3              | 1,1m3                     |