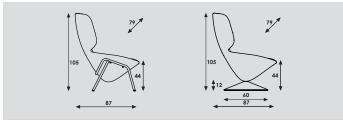

#### Base:

### 4-legged

- Steel tube frame Ø 25x2mm.
- Finished in powder coat colour.
- With black plastic gliders. Possible with felt.

## Disc, swiveling $\emptyset$ 600mm.

- In structure powder coating colour.
- Disc is delivered standard with a plastic ring at the bottom.