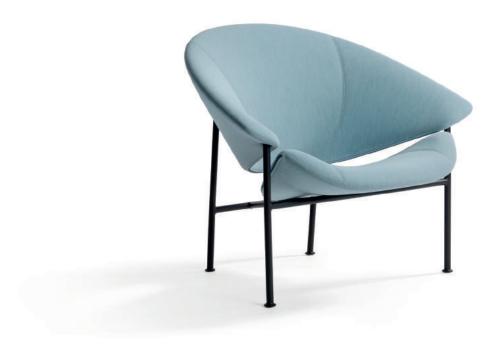

# Glider

Luca Nichetto 2021

#### Base:

- Steel tube frame Ø 22x2mm.
- Powder coat or chrome.
- Felt gliders.

# Seat- and back:

- Back: steel insertframe.
- Seat: Shell of moulded birch plywood.
- Covered with moulded PU-foam.