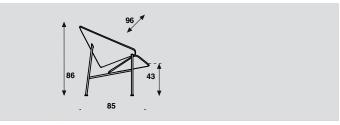

#### Base:

- Steel tube frame Ø 22x2mm.
- Powder coat or chrome.
- Felt gliders.

## Glider

| model    | armchair |
|----------|----------|
| meterage | 253cm    |
| weight   | 18,5kg   |
| packing  | 1m3      |