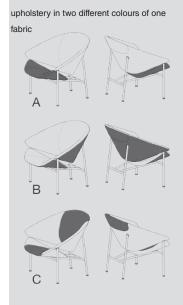

## **Upholstery:**

- Upholstery category **1235**
- Upholstery in two colours of one fabric is possible.
  - A) back rest ≠ seat
  - B) back side ≠ inner side
  - C) center back + seat ≠ other
- Decorative stitching (cross stitch or zigzag stitch) possible in black, white, grey and beige.