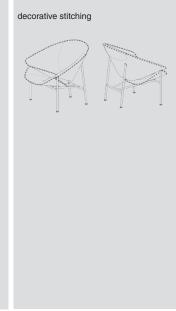

## **Upholstery:**

- Upholstery category **1235**
- Upholstery in two colours of one fabric is possible.
  - A) back rest ≠ seat
  - B) back side ≠ inner side
  - C) center back + seat ≠ other
- Decorative stitching (cross stitch or zigzag stitch) possible in black, white, grey and beige.