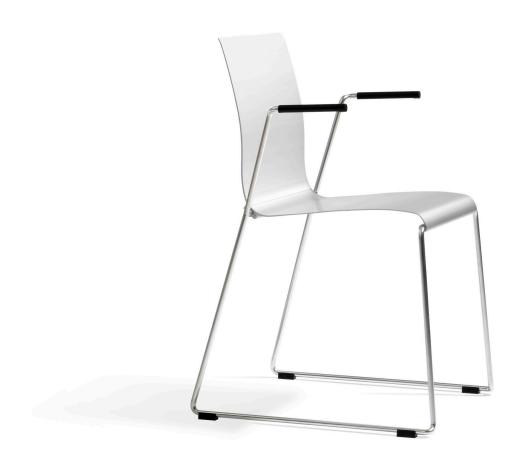

**O30A** 7 kg | 0.29 m³/4 pcs (1.13 m³/28 pcs)

**STACKABLE, LINKABLE CHAIR** | **ARMCHAIR**. Legs in stainless steel. Seat and back in extruded aluminium. Plastic foot. O30A has stainless steel arms; black polyurethane arm pads. Chair for indoor and outdoor use.

**O30A** 7 kg | 0.29 m³/4 pcs (1.13 m³/28 pcs)

|                | O30A                  |
|----------------|-----------------------|
| Seat height    | 46                    |
| Overall height | 81                    |
| Overall width  | 53                    |
| Seat depth     | 40                    |
| Overall depth  | 54                    |
| Weight, kg     | 7                     |
| Cbm            | $0.29/4~\mathrm{pcs}$ |