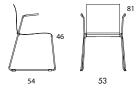

**O30A** 7 kg | 0.29 m³/4 pcs (1.13 m³/28 pcs)

|                | O30A                  |
|----------------|-----------------------|
| Seat height    | 46                    |
| Overall height | 81                    |
| Overall width  | 53                    |
| Seat depth     | 40                    |
| Overall depth  | 54                    |
| Weight, kg     | 7                     |
| Cbm            | $0.29/4~\mathrm{pcs}$ |