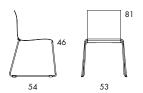

## **BLÁ STATION**

|                  | O30     |
|------------------|---------|
| Seat height      | 46      |
| Overall height   | 81      |
| Overall width    | 53      |
| Seat depth       | 40      |
| Overall depth    | 54      |
| Weight, kg       | 6       |
| Light weight, kg | 4.5     |
|                  | 9/4 pcs |
|                  |         |