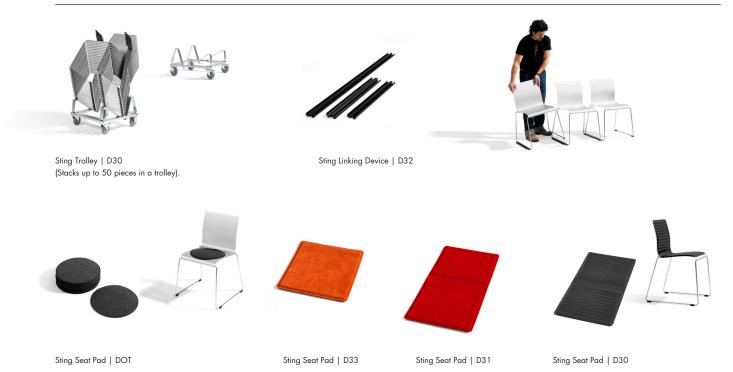

Seat cushions available as options. Seat cushion in moulded polyurethane for indoor and outdoor use. Seat cushions in Comfort for indoor use. Seat and back covered in Tärnsjö leather as per cc. 5. The Sting family also includes the Gecco barstool and Level table.

Sting Writing Tablet | O30 (Foldable and removable).