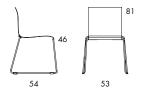

**O30A** 7 kg | 0.29 m³/4 pcs (1.13 m³/28 pcs)

|                | O30A                  |
|----------------|-----------------------|
| Seat height    | 46                    |
| Overall height | 81                    |
| Overall width  | 53                    |
| Seat depth     | 40                    |
| Overall depth  | 54                    |
| Weight, kg     | 7                     |
| Cbm            | $0.29/4~\mathrm{pcs}$ |