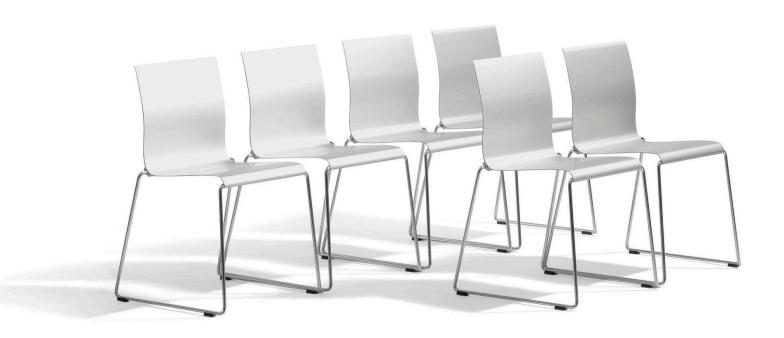

## **Options**

Can be used outdoors as well as indoors. Available in light weight, 4.5 kg.