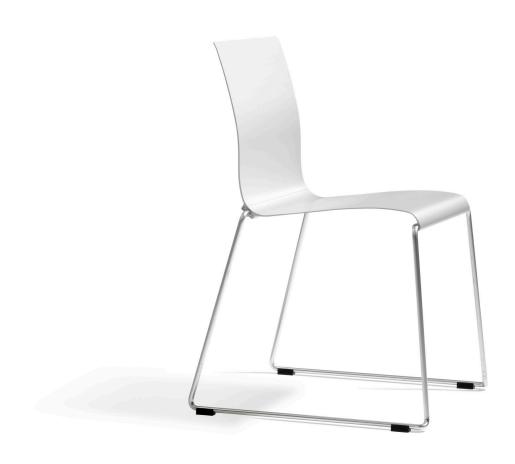

## **BLÁ STATION**

|                  | O30     |
|------------------|---------|
| Seat height      | 46      |
| Overall height   | 81      |
| Overall width    | 53      |
| Seat depth       | 40      |
| Overall depth    | 54      |
| Weight, kg       | 6       |
| Light weight, kg | 4.5     |
|                  | 9/4 pcs |
|                  |         |