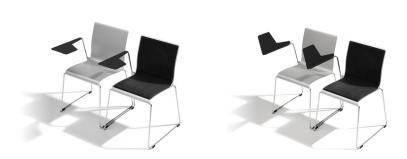

TION**







|                  | O30     |
|------------------|---------|
| Seat height      | 46      |
| Overall height   | 81      |
| Overall width    | 53      |
| Seat depth       | 40      |
| Overall depth    | 54      |
| Weight, kg       | 6       |
| Light weight, kg | 4.5     |
|                  | 9/4 pcs |
|                  |         |





**O30A** 7 kg | 0.29 m³/4 pcs (1.13 m³/28 pcs)

|                | O30A                  |
|----------------|-----------------------|
| Seat height    | 46                    |
| Overall height | 81                    |
| Overall width  | 53                    |
| Seat depth     | 40                    |
| Overall depth  | 54                    |
| Weight, kg     | 7                     |
| Cbm            | $0.29/4~\mathrm{pcs}$ |







Sting Writing Tablet | O30 (Foldable and removable).

## **Options**

Can be used outdoors as well as indoors. Available in light weight, 4.5 kg.





## **Environment & Quality**

This product meet the Nordic Ecolabel's environmental and quality criteria and have been awarded the Swan (the Nordic Ecolabel) and Möbelfakta.