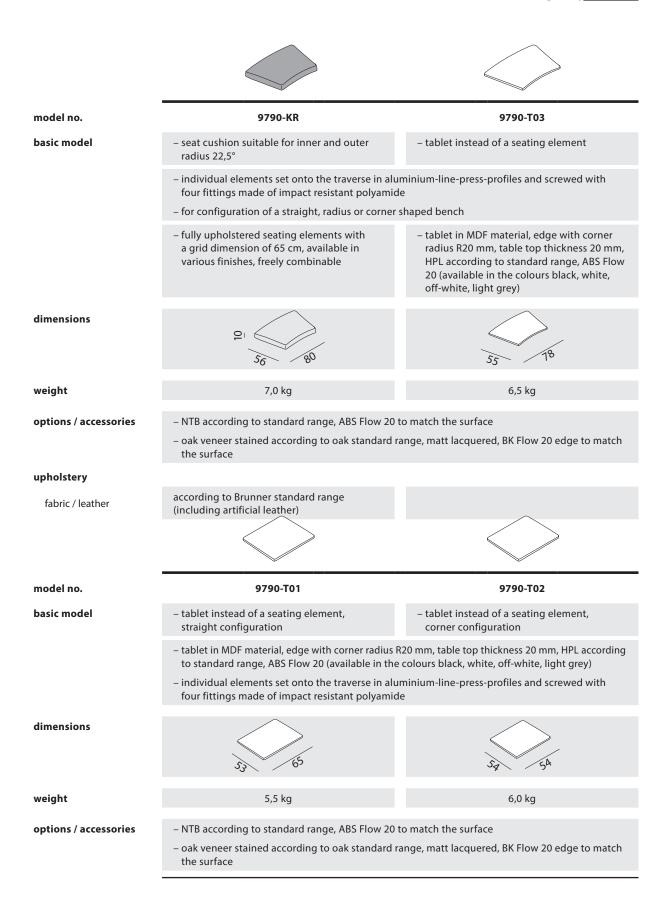

### / LOUNGE SEATING SYSTEM

| model no.                                                                                                                                                                                                                   | <b>9791-200</b> (die-cast aluminium)<br><b>9792-200</b> (solid oak wood)                                                                                                                                                                                                                                                                                  |                      | <b>9791-201</b> (die<br><b>9792-201</b> (soli | -cast aluminium)<br>id oak wood) |  |
|-----------------------------------------------------------------------------------------------------------------------------------------------------------------------------------------------------------------------------|-----------------------------------------------------------------------------------------------------------------------------------------------------------------------------------------------------------------------------------------------------------------------------------------------------------------------------------------------------------|----------------------|-----------------------------------------------|----------------------------------|--|
| basic model                                                                                                                                                                                                                 | – 2-seater bench   2 x seat cushi                                                                                                                                                                                                                                                                                                                         | on                   | – 2-seater ben                                | ch   2 x seat                    |  |
|                                                                                                                                                                                                                             | – V-shaped foot stirrup                                                                                                                                                                                                                                                                                                                                   |                      |                                               |                                  |  |
|                                                                                                                                                                                                                             | - foot stirrup screwed to the tra                                                                                                                                                                                                                                                                                                                         | verse                |                                               |                                  |  |
|                                                                                                                                                                                                                             | – fully upholstered seating elements with a grid dimension of 65 cm, available in various finishes                                                                                                                                                                                                                                                        |                      |                                               |                                  |  |
|                                                                                                                                                                                                                             | <ul> <li>set onto the traverse in aluminium-line-press-profiles and screwed with four fittings made of<br/>impact resistant polyamide</li> </ul>                                                                                                                                                                                                          |                      |                                               |                                  |  |
|                                                                                                                                                                                                                             | - traverse in aluminium, coated in Iava RAL 7021 FS matt                                                                                                                                                                                                                                                                                                  |                      |                                               |                                  |  |
|                                                                                                                                                                                                                             | <ul> <li>die-cast aluminium: V-shaped foot stirrup in die-cast aluminium, polished, plastic gliders,<br/>anti-sliding</li> </ul>                                                                                                                                                                                                                          |                      |                                               |                                  |  |
|                                                                                                                                                                                                                             | <ul> <li>solid oak wood: V-shaped foo<br/>range, matt lacquered, gliders</li> </ul>                                                                                                                                                                                                                                                                       |                      |                                               | according to oak standard        |  |
| dimensions                                                                                                                                                                                                                  | $\frown$                                                                                                                                                                                                                                                                                                                                                  |                      |                                               |                                  |  |
|                                                                                                                                                                                                                             | 1300<br>1300                                                                                                                                                                                                                                                                                                                                              |                      | 820                                           | 1000 (1000)                      |  |
| weight                                                                                                                                                                                                                      | 25,0 kg                                                                                                                                                                                                                                                                                                                                                   |                      |                                               | 35,0 kg                          |  |
|                                                                                                                                                                                                                             | 23,0 kg                                                                                                                                                                                                                                                                                                                                                   |                      |                                               | 33,0 kg                          |  |
| options / accessories                                                                                                                                                                                                       | – foot stirrup coated in lava RAL<br>(available for traverse in alumi                                                                                                                                                                                                                                                                                     |                      | vhite RAL 9016 FS                             | matt                             |  |
|                                                                                                                                                                                                                             | – foot stirrup chromed (availabl                                                                                                                                                                                                                                                                                                                          | e for traverse in al | uminium)                                      |                                  |  |
|                                                                                                                                                                                                                             | – <b>die-cast aluminium:</b> gliders (3                                                                                                                                                                                                                                                                                                                   | 3)                   |                                               |                                  |  |
|                                                                                                                                                                                                                             | – <b>solid oak wood:</b> gliders with C                                                                                                                                                                                                                                                                                                                   | QuickClick-System    | (16)                                          |                                  |  |
| <ul> <li>writing tablet (ST 979), swivelling, can be mounted between two upholstered elements,<br/>steel bars coated lava RAL 7021 FS matt or white RAL 9016 FS matt, solid core top, black<br/>white, d = 38 cm</li> </ul> |                                                                                                                                                                                                                                                                                                                                                           |                      |                                               |                                  |  |
|                                                                                                                                                                                                                             | <ul> <li>– electrification box (E 100), screwed under a cushion element, aluminium housing, coated lava<br/>RAL 7021 FS matt, accessible from two sides, can be equipped with 2x power or 1x power and<br/>1x USB-A double charger. Please specify the desired equipment when ordering.<br/>Incl. supply cable 3 m, available for D; CH; F; UK</li> </ul> |                      |                                               |                                  |  |
| upholstery                                                                                                                                                                                                                  |                                                                                                                                                                                                                                                                                                                                                           |                      |                                               |                                  |  |
| fabric / leather                                                                                                                                                                                                            | according to Brunner standard r                                                                                                                                                                                                                                                                                                                           | ange (including a    | rtificial leather)                            |                                  |  |
| colours                                                                                                                                                                                                                     |                                                                                                                                                                                                                                                                                                                                                           |                      |                                               |                                  |  |
| stain colours                                                                                                                                                                                                               | according to Brunner standard r                                                                                                                                                                                                                                                                                                                           | ange                 |                                               |                                  |  |
| coating colours                                                                                                                                                                                                             | lava RAL 7021 FS matt                                                                                                                                                                                                                                                                                                                                     | white RAL            | 9016 FS matt                                  |                                  |  |
| curfa ca                                                                                                                                                                                                                    | chromod                                                                                                                                                                                                                                                                                                                                                   |                      |                                               |                                  |  |
| surface                                                                                                                                                                                                                     | chromed                                                                                                                                                                                                                                                                                                                                                   |                      |                                               |                                  |  |