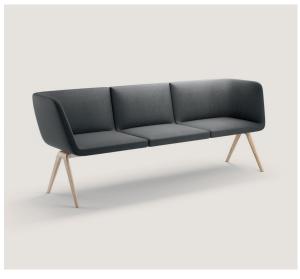

# A-Bench

- Modular system and thus suitable for a wide variety of uses, e.g. cafeteria, restaurant, co-working space and lounge
- High-quality moulded foam upholstery elements with pocket-sprung and cut foam inserts for outstanding seating comfort
- Choose from various linear linking mechanisms, either in rows or at 90° angles, or in a curve, also available with alternating seat direction
- Legs available in die-cast aluminium or optional solid oak wood
- Virtually invisible cross beams make the seat elements appear to float

### / LOUNGE SEATING SYSTEM

| model no.                                                                                                                                                                                                                   | <b>9791-200</b> (die-cast aluminium)<br><b>9792-200</b> (solid oak wood)                                                                                                                                                                                                                                                                                  |                      | <b>9791-201</b> (die<br><b>9792-201</b> (soli | -cast aluminium)<br>id oak wood) |  |
|-----------------------------------------------------------------------------------------------------------------------------------------------------------------------------------------------------------------------------|-----------------------------------------------------------------------------------------------------------------------------------------------------------------------------------------------------------------------------------------------------------------------------------------------------------------------------------------------------------|----------------------|-----------------------------------------------|----------------------------------|--|
| basic model                                                                                                                                                                                                                 | – 2-seater bench   2 x seat cushi                                                                                                                                                                                                                                                                                                                         | on                   | – 2-seater ben                                | ch   2 x seat                    |  |
|                                                                                                                                                                                                                             | – V-shaped foot stirrup                                                                                                                                                                                                                                                                                                                                   |                      |                                               |                                  |  |
|                                                                                                                                                                                                                             | - foot stirrup screwed to the tra                                                                                                                                                                                                                                                                                                                         | verse                |                                               |                                  |  |
|                                                                                                                                                                                                                             | – fully upholstered seating elements with a grid dimension of 65 cm, available in various finishes                                                                                                                                                                                                                                                        |                      |                                               |                                  |  |
|                                                                                                                                                                                                                             | <ul> <li>set onto the traverse in aluminium-line-press-profiles and screwed with four fittings made of<br/>impact resistant polyamide</li> </ul>                                                                                                                                                                                                          |                      |                                               |                                  |  |
|                                                                                                                                                                                                                             | - traverse in aluminium, coated in Iava RAL 7021 FS matt                                                                                                                                                                                                                                                                                                  |                      |                                               |                                  |  |
|                                                                                                                                                                                                                             | <ul> <li>die-cast aluminium: V-shaped foot stirrup in die-cast aluminium, polished, plastic gliders,<br/>anti-sliding</li> </ul>                                                                                                                                                                                                                          |                      |                                               |                                  |  |
|                                                                                                                                                                                                                             | <ul> <li>solid oak wood: V-shaped foo<br/>range, matt lacquered, gliders</li> </ul>                                                                                                                                                                                                                                                                       |                      |                                               | according to oak standard        |  |
| dimensions                                                                                                                                                                                                                  | $\frown$                                                                                                                                                                                                                                                                                                                                                  |                      |                                               |                                  |  |
|                                                                                                                                                                                                                             | 1300<br>1300                                                                                                                                                                                                                                                                                                                                              |                      | 820                                           | 1000 (1000)                      |  |
| weight                                                                                                                                                                                                                      | 25,0 kg                                                                                                                                                                                                                                                                                                                                                   |                      |                                               | 35,0 kg                          |  |
|                                                                                                                                                                                                                             | 23,0 kg                                                                                                                                                                                                                                                                                                                                                   |                      |                                               | 33,0 kg                          |  |
| options / accessories                                                                                                                                                                                                       | – foot stirrup coated in lava RAL<br>(available for traverse in alumi                                                                                                                                                                                                                                                                                     |                      | vhite RAL 9016 FS                             | matt                             |  |
|                                                                                                                                                                                                                             | – foot stirrup chromed (availabl                                                                                                                                                                                                                                                                                                                          | e for traverse in al | uminium)                                      |                                  |  |
|                                                                                                                                                                                                                             | – <b>die-cast aluminium:</b> gliders (3                                                                                                                                                                                                                                                                                                                   | 3)                   |                                               |                                  |  |
|                                                                                                                                                                                                                             | – <b>solid oak wood:</b> gliders with C                                                                                                                                                                                                                                                                                                                   | QuickClick-System    | (16)                                          |                                  |  |
| <ul> <li>writing tablet (ST 979), swivelling, can be mounted between two upholstered elements,<br/>steel bars coated lava RAL 7021 FS matt or white RAL 9016 FS matt, solid core top, black<br/>white, d = 38 cm</li> </ul> |                                                                                                                                                                                                                                                                                                                                                           |                      |                                               |                                  |  |
|                                                                                                                                                                                                                             | <ul> <li>– electrification box (E 100), screwed under a cushion element, aluminium housing, coated lava<br/>RAL 7021 FS matt, accessible from two sides, can be equipped with 2x power or 1x power and<br/>1x USB-A double charger. Please specify the desired equipment when ordering.<br/>Incl. supply cable 3 m, available for D; CH; F; UK</li> </ul> |                      |                                               |                                  |  |
| upholstery                                                                                                                                                                                                                  |                                                                                                                                                                                                                                                                                                                                                           |                      |                                               |                                  |  |
| fabric / leather                                                                                                                                                                                                            | according to Brunner standard r                                                                                                                                                                                                                                                                                                                           | ange (including a    | rtificial leather)                            |                                  |  |
| colours                                                                                                                                                                                                                     |                                                                                                                                                                                                                                                                                                                                                           |                      |                                               |                                  |  |
| stain colours                                                                                                                                                                                                               | according to Brunner standard r                                                                                                                                                                                                                                                                                                                           | ange                 |                                               |                                  |  |
| coating colours                                                                                                                                                                                                             | lava RAL 7021 FS matt                                                                                                                                                                                                                                                                                                                                     | white RAL            | 9016 FS matt                                  |                                  |  |
| curfa ca                                                                                                                                                                                                                    | chromod                                                                                                                                                                                                                                                                                                                                                   |                      |                                               |                                  |  |
| surface                                                                                                                                                                                                                     | chromed                                                                                                                                                                                                                                                                                                                                                   |                      |                                               |                                  |  |