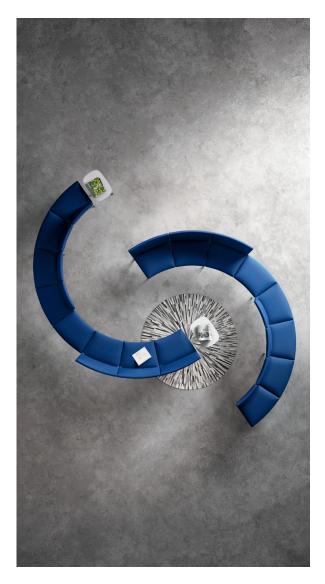

# A-Bench

- Modular system and thus suitable for a wide variety of uses, e.g. cafeteria, restaurant, co-working space and lounge
- High-quality moulded foam upholstery elements with pocket-sprung and cut foam inserts for outstanding seating comfort
- Choose from various linear linking mechanisms, either in rows or at 90° angles, or in a curve, also available with alternating seat direction
- Legs available in die-cast aluminium or optional solid oak wood
- Virtually invisible cross beams make the seat elements appear to float

# A-Bench

/ LOUNGE SEATING SYSTEM

Designer: <u>jehs+laub</u>