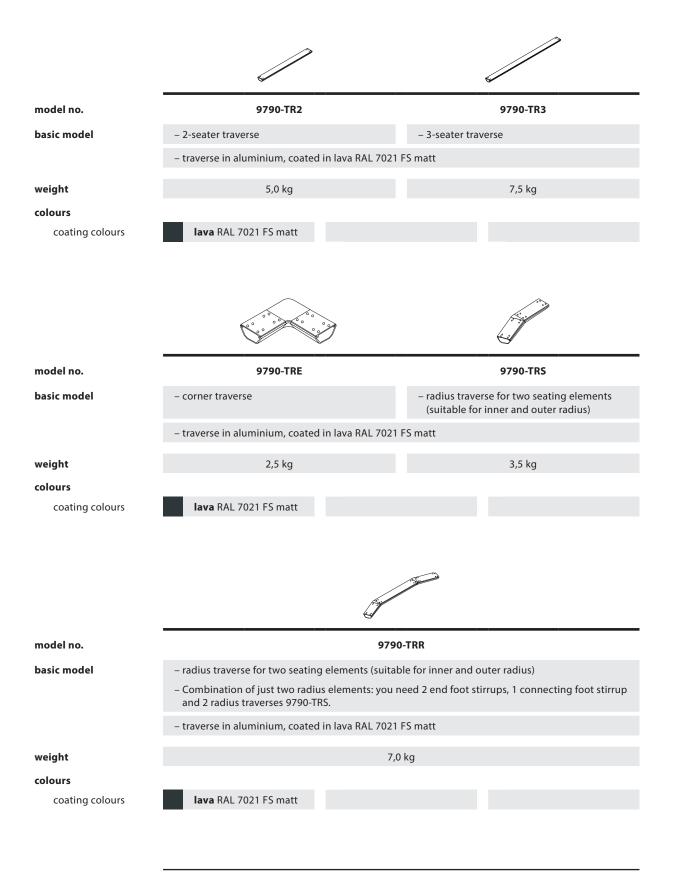

### / LOUNGE SEATING SYSTEM

| model no.                                                                                                                                                                                                                   | <b>9791-200</b> (die-cast aluminium)<br><b>9792-200</b> (solid oak wood)                                                                                                                                                                                                                                                                                  |                      | <b>9791-201</b> (die<br><b>9792-201</b> (soli | -cast aluminium)<br>id oak wood) |  |
|-----------------------------------------------------------------------------------------------------------------------------------------------------------------------------------------------------------------------------|-----------------------------------------------------------------------------------------------------------------------------------------------------------------------------------------------------------------------------------------------------------------------------------------------------------------------------------------------------------|----------------------|-----------------------------------------------|----------------------------------|--|
| basic model                                                                                                                                                                                                                 | – 2-seater bench   2 x seat cushi                                                                                                                                                                                                                                                                                                                         | on                   | – 2-seater ben                                | ch   2 x seat                    |  |
|                                                                                                                                                                                                                             | – V-shaped foot stirrup                                                                                                                                                                                                                                                                                                                                   |                      |                                               |                                  |  |
|                                                                                                                                                                                                                             | - foot stirrup screwed to the tra                                                                                                                                                                                                                                                                                                                         | verse                |                                               |                                  |  |
|                                                                                                                                                                                                                             | – fully upholstered seating elements with a grid dimension of 65 cm, available in various finishes                                                                                                                                                                                                                                                        |                      |                                               |                                  |  |
|                                                                                                                                                                                                                             | <ul> <li>set onto the traverse in aluminium-line-press-profiles and screwed with four fittings made of<br/>impact resistant polyamide</li> </ul>                                                                                                                                                                                                          |                      |                                               |                                  |  |
|                                                                                                                                                                                                                             | - traverse in aluminium, coated in Iava RAL 7021 FS matt                                                                                                                                                                                                                                                                                                  |                      |                                               |                                  |  |
|                                                                                                                                                                                                                             | <ul> <li>die-cast aluminium: V-shaped foot stirrup in die-cast aluminium, polished, plastic gliders,<br/>anti-sliding</li> </ul>                                                                                                                                                                                                                          |                      |                                               |                                  |  |
|                                                                                                                                                                                                                             | <ul> <li>solid oak wood: V-shaped foo<br/>range, matt lacquered, gliders</li> </ul>                                                                                                                                                                                                                                                                       |                      |                                               | according to oak standard        |  |
| dimensions                                                                                                                                                                                                                  | $\frown$                                                                                                                                                                                                                                                                                                                                                  |                      |                                               |                                  |  |
|                                                                                                                                                                                                                             | 1300<br>1300                                                                                                                                                                                                                                                                                                                                              |                      | 820                                           | 1000 (1000)                      |  |
| weight                                                                                                                                                                                                                      | 25,0 kg                                                                                                                                                                                                                                                                                                                                                   |                      |                                               | 35,0 kg                          |  |
|                                                                                                                                                                                                                             | 23,0 kg                                                                                                                                                                                                                                                                                                                                                   |                      |                                               | 33,0 kg                          |  |
| options / accessories                                                                                                                                                                                                       | – foot stirrup coated in lava RAL<br>(available for traverse in alumi                                                                                                                                                                                                                                                                                     |                      | vhite RAL 9016 FS                             | matt                             |  |
|                                                                                                                                                                                                                             | – foot stirrup chromed (availabl                                                                                                                                                                                                                                                                                                                          | e for traverse in al | uminium)                                      |                                  |  |
|                                                                                                                                                                                                                             | – <b>die-cast aluminium:</b> gliders (3                                                                                                                                                                                                                                                                                                                   | 3)                   |                                               |                                  |  |
|                                                                                                                                                                                                                             | – <b>solid oak wood:</b> gliders with C                                                                                                                                                                                                                                                                                                                   | QuickClick-System    | (16)                                          |                                  |  |
| <ul> <li>writing tablet (ST 979), swivelling, can be mounted between two upholstered elements,<br/>steel bars coated lava RAL 7021 FS matt or white RAL 9016 FS matt, solid core top, black<br/>white, d = 38 cm</li> </ul> |                                                                                                                                                                                                                                                                                                                                                           |                      |                                               |                                  |  |
|                                                                                                                                                                                                                             | <ul> <li>– electrification box (E 100), screwed under a cushion element, aluminium housing, coated lava<br/>RAL 7021 FS matt, accessible from two sides, can be equipped with 2x power or 1x power and<br/>1x USB-A double charger. Please specify the desired equipment when ordering.<br/>Incl. supply cable 3 m, available for D; CH; F; UK</li> </ul> |                      |                                               |                                  |  |
| upholstery                                                                                                                                                                                                                  |                                                                                                                                                                                                                                                                                                                                                           |                      |                                               |                                  |  |
| fabric / leather                                                                                                                                                                                                            | according to Brunner standard r                                                                                                                                                                                                                                                                                                                           | ange (including a    | rtificial leather)                            |                                  |  |
| colours                                                                                                                                                                                                                     |                                                                                                                                                                                                                                                                                                                                                           |                      |                                               |                                  |  |
| stain colours                                                                                                                                                                                                               | according to Brunner standard r                                                                                                                                                                                                                                                                                                                           | ange                 |                                               |                                  |  |
| coating colours                                                                                                                                                                                                             | lava RAL 7021 FS matt                                                                                                                                                                                                                                                                                                                                     | white RAL            | 9016 FS matt                                  |                                  |  |
| curfa ca                                                                                                                                                                                                                    | chromod                                                                                                                                                                                                                                                                                                                                                   |                      |                                               |                                  |  |
| surface                                                                                                                                                                                                                     | chromed                                                                                                                                                                                                                                                                                                                                                   |                      |                                               |                                  |  |