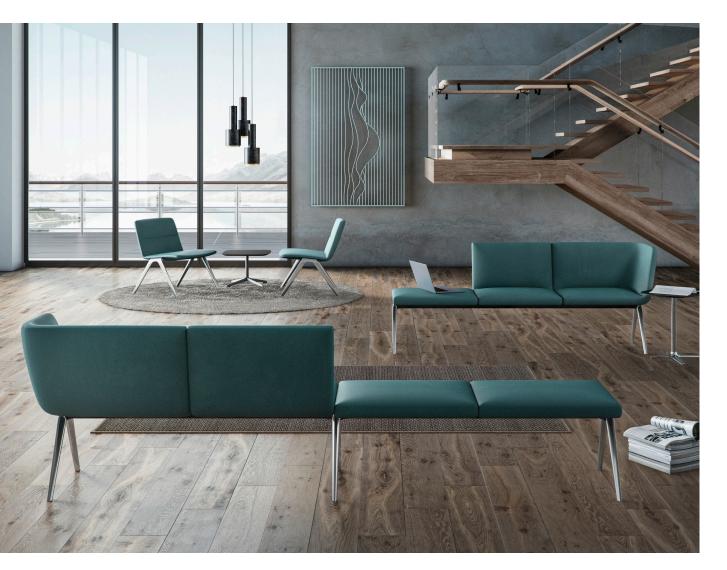

# A-Bench

- Modular system and thus suitable for a wide variety of uses, e.g. cafeteria, restaurant, co-working space and lounge
- High-quality moulded foam upholstery elements with pocket-sprung and cut foam inserts for outstanding seating comfort
- Choose from various linear linking mechanisms, either in rows or at 90° angles, or in a curve, also available with alternating seat direction
- Legs available in die-cast aluminium or optional solid oak wood
- Virtually invisible cross beams make the seat elements appear to float

# A-Bench

/ LOUNGE SEATING SYSTEM

Designer: <u>jehs+laub</u>