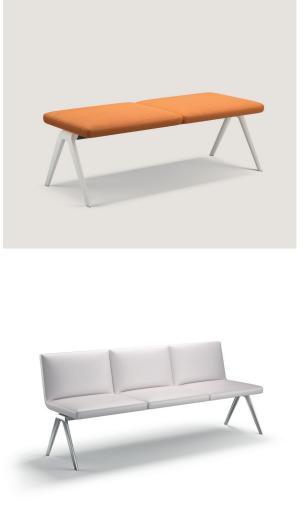

# A-Bench

- Modular system and thus suitable for a wide variety of uses, e.g. cafeteria, restaurant, co-working space and lounge
- High-quality moulded foam upholstery elements with pocket-sprung and cut foam inserts for outstanding seating comfort
- Choose from various linear linking mechanisms, either in rows or at 90° angles, or in a curve, also available with alternating seat direction
- Legs available in die-cast aluminium or optional solid oak wood
- Virtually invisible cross beams make the seat elements appear to float

### / LOUNGE SEATING SYSTEM

| model no.                                                                                                                                                                                                                   | <b>9791-200</b> (die-cast aluminium)<br><b>9792-200</b> (solid oak wood)                                                                                                                                                                                                                                                                                  |                      | <b>9791-201</b> (die<br><b>9792-201</b> (soli | -cast aluminium)<br>id oak wood) |  |
|-----------------------------------------------------------------------------------------------------------------------------------------------------------------------------------------------------------------------------|-----------------------------------------------------------------------------------------------------------------------------------------------------------------------------------------------------------------------------------------------------------------------------------------------------------------------------------------------------------|----------------------|-----------------------------------------------|----------------------------------|--|
| basic model                                                                                                                                                                                                                 | – 2-seater bench   2 x seat cushi                                                                                                                                                                                                                                                                                                                         | on                   | – 2-seater ben                                | ch   2 x seat                    |  |
|                                                                                                                                                                                                                             | – V-shaped foot stirrup                                                                                                                                                                                                                                                                                                                                   |                      |                                               |                                  |  |
|                                                                                                                                                                                                                             | - foot stirrup screwed to the tra                                                                                                                                                                                                                                                                                                                         | verse                |                                               |                                  |  |
|                                                                                                                                                                                                                             | – fully upholstered seating elements with a grid dimension of 65 cm, available in various finishes                                                                                                                                                                                                                                                        |                      |                                               |                                  |  |
|                                                                                                                                                                                                                             | <ul> <li>set onto the traverse in aluminium-line-press-profiles and screwed with four fittings made of<br/>impact resistant polyamide</li> </ul>                                                                                                                                                                                                          |                      |                                               |                                  |  |
|                                                                                                                                                                                                                             | - traverse in aluminium, coated in Iava RAL 7021 FS matt                                                                                                                                                                                                                                                                                                  |                      |                                               |                                  |  |
|                                                                                                                                                                                                                             | <ul> <li>die-cast aluminium: V-shaped foot stirrup in die-cast aluminium, polished, plastic gliders,<br/>anti-sliding</li> </ul>                                                                                                                                                                                                                          |                      |                                               |                                  |  |
|                                                                                                                                                                                                                             | <ul> <li>solid oak wood: V-shaped foo<br/>range, matt lacquered, gliders</li> </ul>                                                                                                                                                                                                                                                                       |                      |                                               | according to oak standard        |  |
| dimensions                                                                                                                                                                                                                  | $\frown$                                                                                                                                                                                                                                                                                                                                                  |                      |                                               |                                  |  |
|                                                                                                                                                                                                                             | 1300<br>1300                                                                                                                                                                                                                                                                                                                                              |                      | 820                                           | 1000 (1000)                      |  |
| weight                                                                                                                                                                                                                      | 25,0 kg                                                                                                                                                                                                                                                                                                                                                   |                      |                                               | 35,0 kg                          |  |
|                                                                                                                                                                                                                             | 23,0 kg                                                                                                                                                                                                                                                                                                                                                   |                      |                                               | 33,0 kg                          |  |
| options / accessories                                                                                                                                                                                                       | – foot stirrup coated in lava RAL<br>(available for traverse in alumi                                                                                                                                                                                                                                                                                     |                      | vhite RAL 9016 FS                             | matt                             |  |
|                                                                                                                                                                                                                             | – foot stirrup chromed (availabl                                                                                                                                                                                                                                                                                                                          | e for traverse in al | uminium)                                      |                                  |  |
|                                                                                                                                                                                                                             | – <b>die-cast aluminium:</b> gliders (3                                                                                                                                                                                                                                                                                                                   | 3)                   |                                               |                                  |  |
|                                                                                                                                                                                                                             | – <b>solid oak wood:</b> gliders with C                                                                                                                                                                                                                                                                                                                   | QuickClick-System    | (16)                                          |                                  |  |
| <ul> <li>writing tablet (ST 979), swivelling, can be mounted between two upholstered elements,<br/>steel bars coated lava RAL 7021 FS matt or white RAL 9016 FS matt, solid core top, black<br/>white, d = 38 cm</li> </ul> |                                                                                                                                                                                                                                                                                                                                                           |                      |                                               |                                  |  |
|                                                                                                                                                                                                                             | <ul> <li>– electrification box (E 100), screwed under a cushion element, aluminium housing, coated lava<br/>RAL 7021 FS matt, accessible from two sides, can be equipped with 2x power or 1x power and<br/>1x USB-A double charger. Please specify the desired equipment when ordering.<br/>Incl. supply cable 3 m, available for D; CH; F; UK</li> </ul> |                      |                                               |                                  |  |
| upholstery                                                                                                                                                                                                                  |                                                                                                                                                                                                                                                                                                                                                           |                      |                                               |                                  |  |
| fabric / leather                                                                                                                                                                                                            | according to Brunner standard r                                                                                                                                                                                                                                                                                                                           | ange (including a    | rtificial leather)                            |                                  |  |
| colours                                                                                                                                                                                                                     |                                                                                                                                                                                                                                                                                                                                                           |                      |                                               |                                  |  |
| stain colours                                                                                                                                                                                                               | according to Brunner standard r                                                                                                                                                                                                                                                                                                                           | ange                 |                                               |                                  |  |
| coating colours                                                                                                                                                                                                             | lava RAL 7021 FS matt                                                                                                                                                                                                                                                                                                                                     | white RAL            | 9016 FS matt                                  |                                  |  |
| curfa ca                                                                                                                                                                                                                    | chromod                                                                                                                                                                                                                                                                                                                                                   |                      |                                               |                                  |  |
| surface                                                                                                                                                                                                                     | chromed                                                                                                                                                                                                                                                                                                                                                   |                      |                                               |                                  |  |