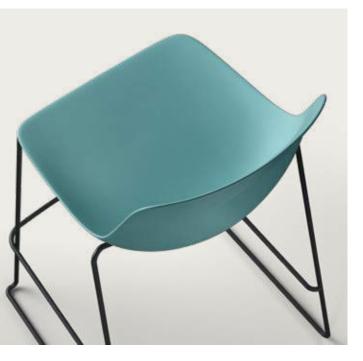

# crona light

Archirivolto

**Exciting colour** combinations: first you need to sit down.

A good idea can be recognised when something new is always born from it. Like crona light. Unmistakeably part of the crona family. The matt plastic shells are visually reminiscent of the existing upholstered models and can be combined with various bases. Hands up if you still think light products are tasteless?