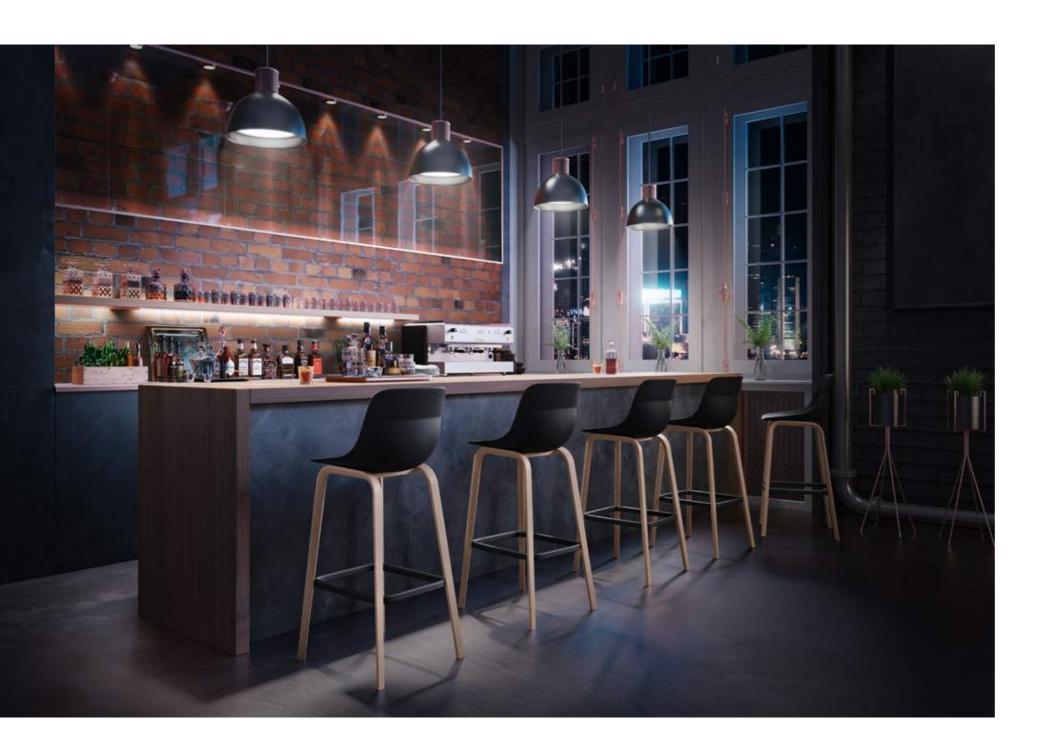

## crona light bar

Archirivolto

### High culture.

Sitting on high heels: With its design language, crona light bar has not only raised the height of the seats within the crona range but has also become a benchmark for barstools. The best features for the gastronomy and bar sectors make it stand out: That only leaves one question: What are you drinking?