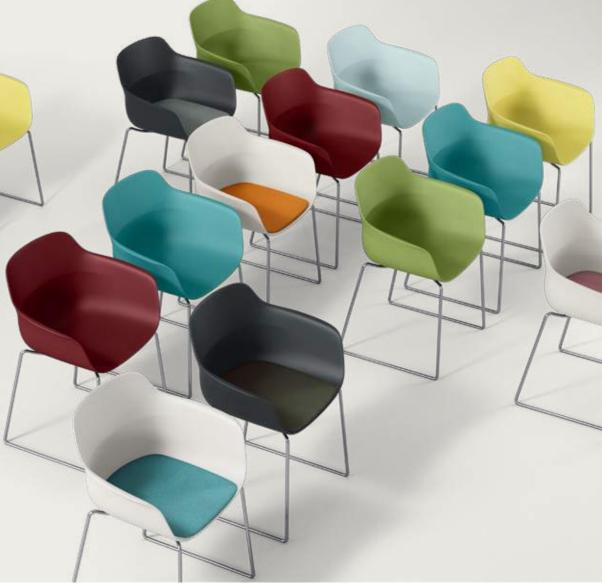

# crona light

Archirivolto

**Exciting colour** combinations: first you need to sit down.

A good idea can be recognised when something new is always born from it. Like crona light. Unmistakeably part of the crona family. The matt plastic shells are visually reminiscent of the existing upholstered models and can be combined with various bases. Hands up if you still think light products are tasteless?

## crona light touch

Archirivolto

With this chair, we are taking things up a notch: or to put it another way, an interior through liner on top of the plastic shell. That way the wide range of colours, customised to your preferences, is preserved, even with the additional comfort. After all: you specify the colour.