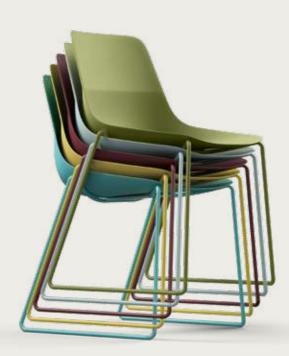

Meinema | De Meubelmakelaar | 0031 - 20 311 8396

It's no coincidence: wherever crona light is, large numbers of people seem to gather. That is either because the chair is particularly stunning or a true all-rounder. It is even more practical that you can grab a few at a time: up to five chairs can be stacked quite easily.

### So comfortable, it even loves to sit on top of itself!