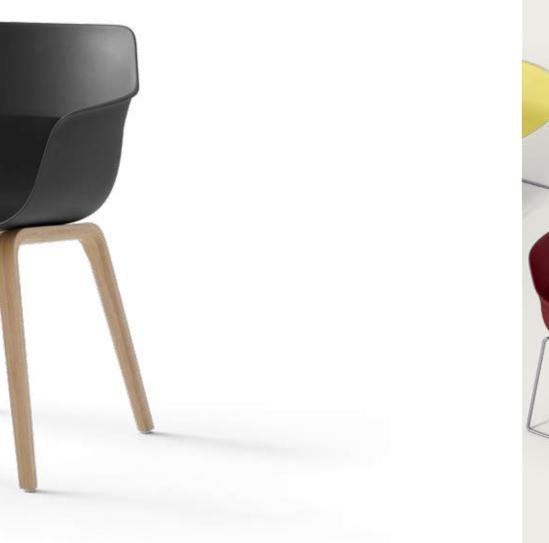

# crona light

Archirivolto

**Exciting colour** combinations: first you need to sit down.

A good idea can be recognised when something new is always born from it. Like crona light. Unmistakeably part of the crona family. The matt plastic shells are visually reminiscent of the existing upholstered models and can be combined with various bases. Hands up if you still think light products are tasteless?