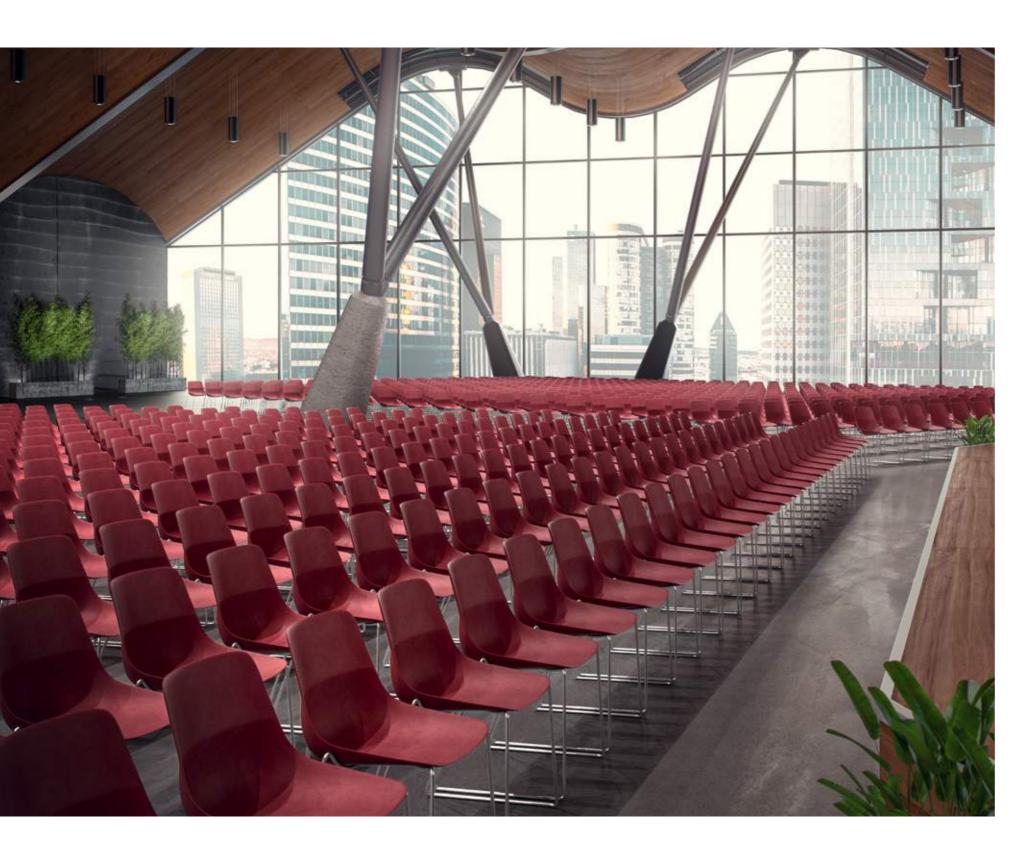

Meinema | De Meubelmakelaar | 0031 - 20 311 8396

It's no coincidence: wherever crona light is, large numbers of people seem to gather. That is either because the chair is particularly stunning or a true all-rounder. It is even more practical that you can grab a few at a time: up to five chairs can be stacked quite easily.