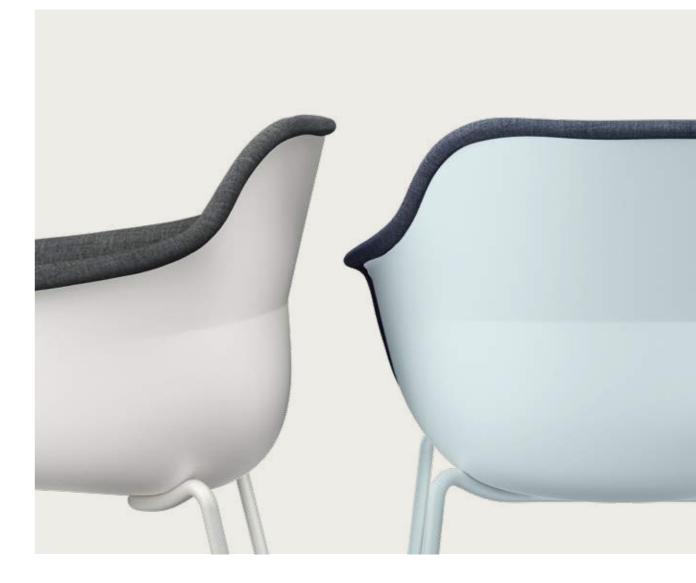

# crona light

Archirivolto

**Exciting colour** combinations: first you need to sit down.

A good idea can be recognised when something new is always born from it. Like crona light. Unmistakeably part of the crona family. The matt plastic shells are visually reminiscent of the existing upholstered models and can be combined with various bases. Hands up if you still think light products are tasteless?

## crona light touch

Archirivolto

With this chair, we are taking things up a notch: or to put it another way, an interior through liner on top of the plastic shell. That way the wide range of colours, customised to your preferences, is preserved, even with the additional comfort. After all: you specify the colour.