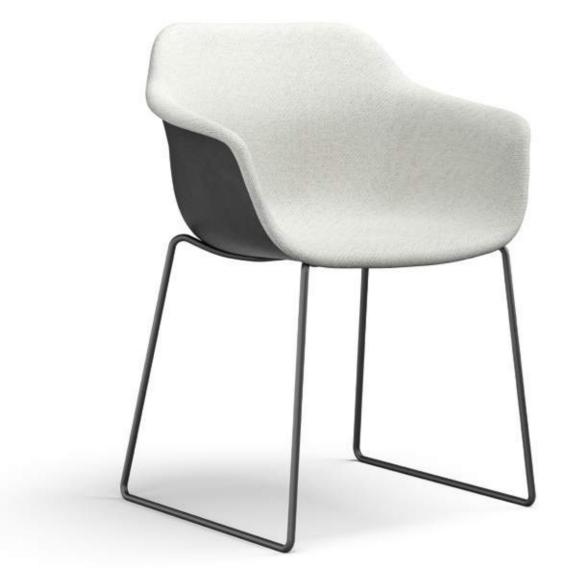

## crona light touch

Archirivolto

With this chair, we are taking things up a notch: or to put it another way, an interior through liner on top of the plastic shell. That way the wide range of colours, customised to your preferences, is preserved, even with the additional comfort. After all: you specify the colour.

#### **Mixed doubles.**

Meinema | De Meubelmakelaar | 0031 - 20 311 8396