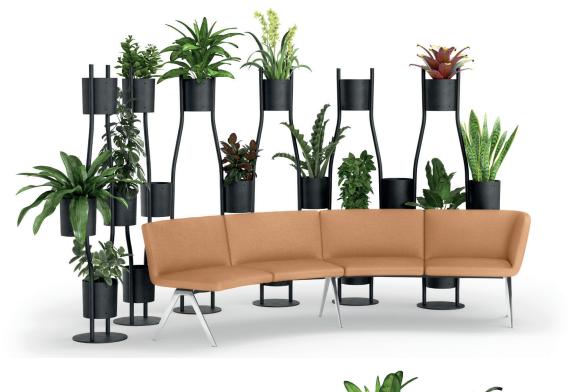

### / PLANTABLE PARTITION

#### **Designer: Ippolito Fleitz Group**

SETS S

The extension sets are only available for the sets S, M and L.

Please consider that just the listed configurations are approved in terms of stability. For any other configuration we assume no liability.