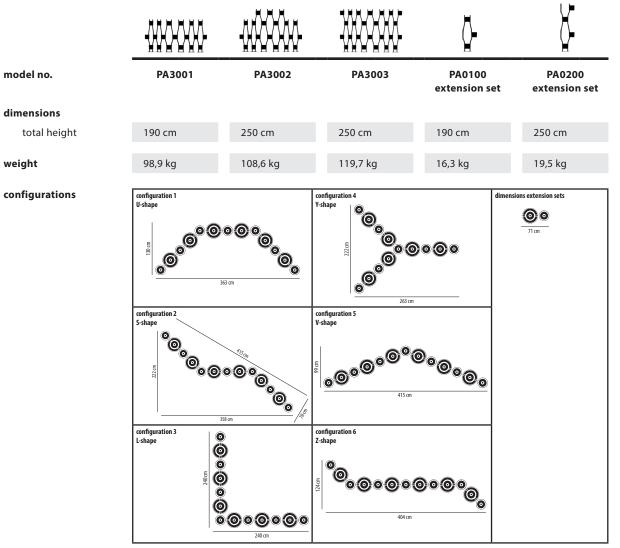

#### / PLANTABLE PARTITION SETS L

### **Designer:** Ippolito Fleitz Group

### / PLANTABLE PARTITION

#### Designer: Ippolito Fleitz Group

SETS L

The extension sets are only available for the sets S, M and L.

Please consider that just the listed configurations are approved in terms of stability. For any other configuration we assume no liability.

The extension of the listed configurations with the extension sets is on client's responsibility. In case of specific requirements we are pleased

to check them and to prepare an individual quotation for you.