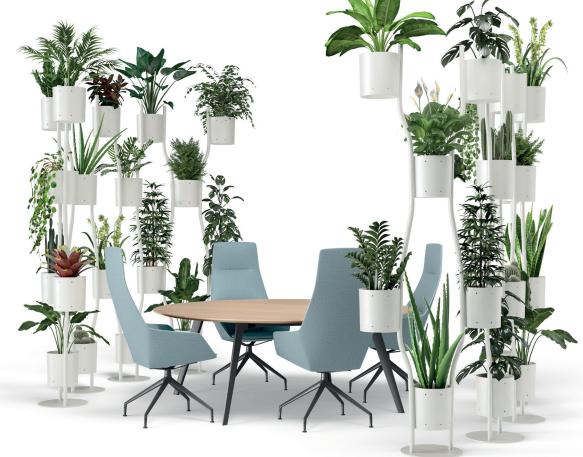

### / PLANTABLE PARTITION

#### **Designer: Ippolito Fleitz Group**

SETS M

|                | -0-04-                     | -0000-         |                            | ₫-                      | \                       |
|----------------|----------------------------|----------------|----------------------------|-------------------------|-------------------------|
| model no.      | PA2001                     | PA2002         | PA2003                     | PA0100<br>extension set | PA0200<br>extension set |
| dimensions     |                            |                |                            |                         |                         |
| total height   | 190 cm                     | 250 cm         | 250 cm                     | 190 cm                  | 250 cm                  |
| weight         | 66,3 kg                    | 76,1 kg        | 80,6 kg                    | 16,3 kg                 | 19,5 kg                 |
| configurations | configuration 1<br>U-shape |                | configuration 4<br>Y-shape | 000<br>0000             | nsions extension sets   |
|                |                            | 0000<br>171 cm |                            |                         |                         |