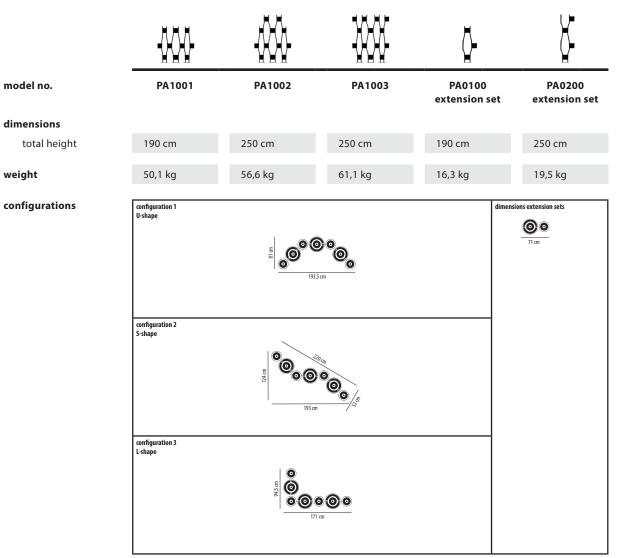

### **Designer: Ippolito Fleitz Group**

PA0100 model no. PA1001 PA1002 PA1003 PA0200 extension set extension set basic model - modular system with screw connections consisting of plantable containers, poles and disc bases - container, (W x H) Ø 24 x 25 cm, with hole pattern for module arrangement in various angle settings (90°, 135°, 180°) – container can take plant pots with a maximum dimension (WxH) of Ø 21,5 x 20,5 cm - poles available in the heights 190 cm and 250 cm - poles and disc bases made of steel, coated - container and spacer made of ABS plastic - sets vary in height, width and depth - depending on configuration - Components packed for assembly on site. Plants are not included. components poles 190 cm 6 pieces 2 pieces 2 pieces poles 250 cm 4 pieces 6 pieces 2 pieces 14 pieces 3 pieces container 10 pieces 12 pieces 4 pieces colours white RAL 9016 lava RAL 7021 surface