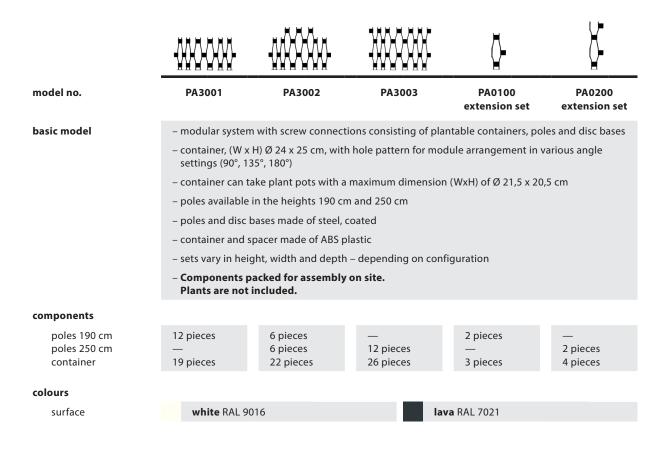

#### / PLANTABLE PARTITION SETS L

### **Designer:** Ippolito Fleitz Group

### / PLANTABLE PARTITION

#### Designer: Ippolito Fleitz Group

SETS L

The extension sets are only available for the sets S, M and L.

Please consider that just the listed configurations are approved in terms of stability. For any other configuration we assume no liability.

The extension of the listed configurations with the extension sets is on client's responsibility. In case of specific requirements we are pleased

to check them and to prepare an individual quotation for you.