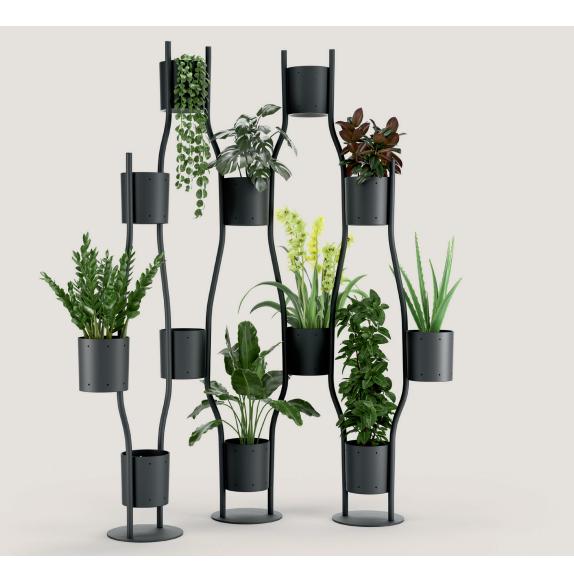

### / PLANTABLE PARTITION

Designer: Ippolito Fleitz Group

### **Designer: Ippolito Fleitz Group**

PA0100 model no. PA1001 PA1002 PA1003 PA0200 extension set extension set basic model - modular system with screw connections consisting of plantable containers, poles and disc bases - container, (W x H) Ø 24 x 25 cm, with hole pattern for module arrangement in various angle settings (90°, 135°, 180°) – container can take plant pots with a maximum dimension (WxH) of Ø 21,5 x 20,5 cm - poles available in the heights 190 cm and 250 cm - poles and disc bases made of steel, coated - container and spacer made of ABS plastic - sets vary in height, width and depth - depending on configuration - Components packed for assembly on site. Plants are not included. components poles 190 cm 6 pieces 2 pieces 2 pieces poles 250 cm 4 pieces 6 pieces 2 pieces 14 pieces 3 pieces container 10 pieces 12 pieces 4 pieces colours white RAL 9016 lava RAL 7021 surface