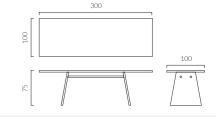

#### PRODUCT DESCRIPTION COLOURS Rectangular table made out of oak. Table top always comes in natural oak. Legs available in 3 colours. Available in 3 lengths. Natural oak Natural oak Natural oak 2 boxes : kit form to be mounted. Black White MATERIALS Oak DIMENSIONS 240 x 80 x h 75 cm 300 x 80 x h 75 cm 240 x 90 x h 75 cm 300 x 90 x h 75 cm 300 x 100 x h 75 cm 240 x 100 x h 75 cm JUNE TABLE 2,40 METERS JUNE TABLE 3 METERS 240 300

JUNE TABLE

00

WIDTH 90

WIDTH 80

WIDTH 90

WIDTH 80

WIDTH 100

WIDTH 100