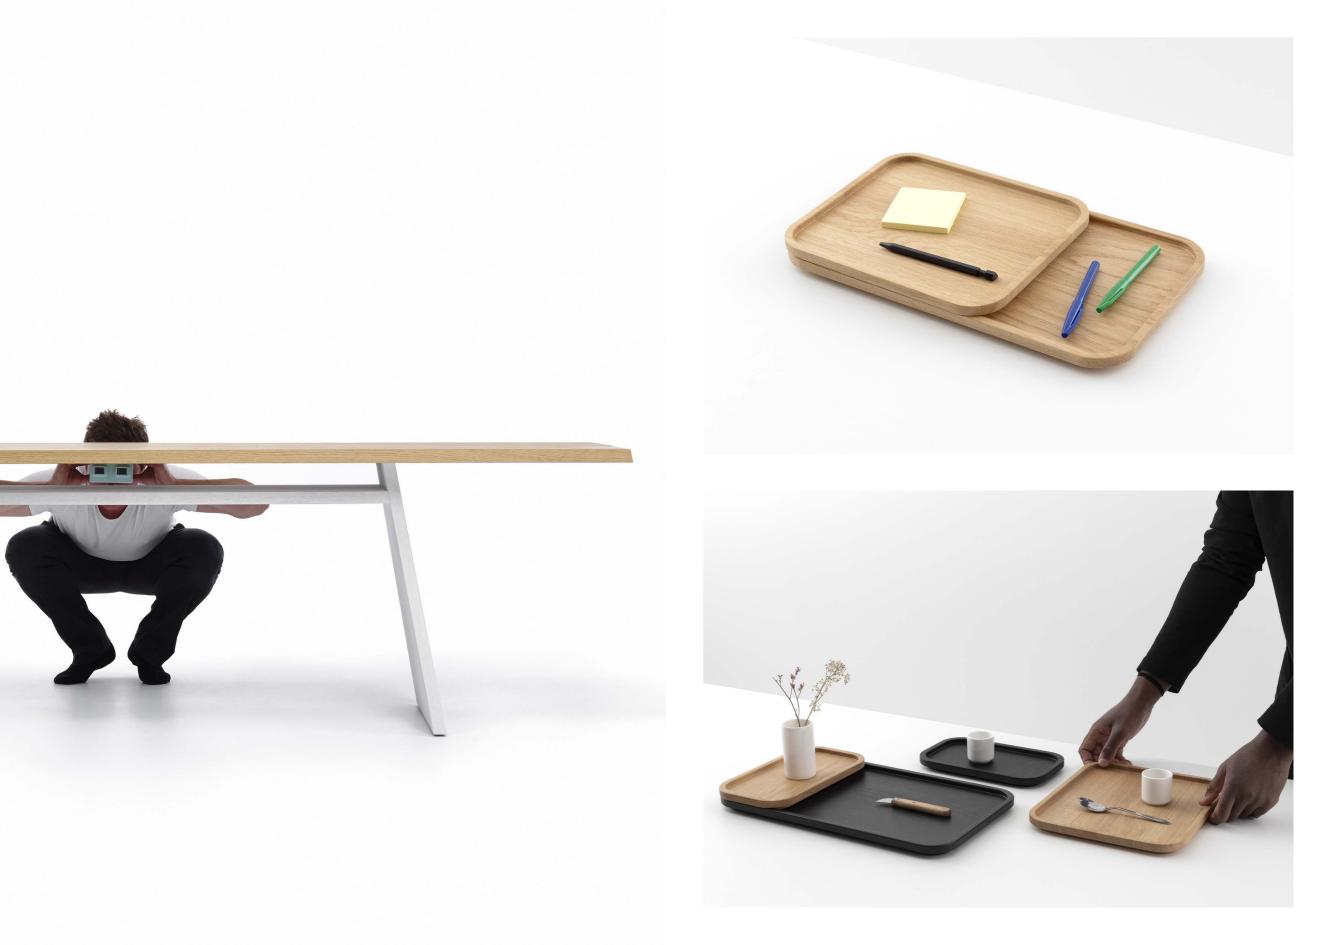

# JUNE / JULY. by jean-françois d'or

The products of the JUNE / JULY collection are made of tables, benches and trays. With a playful philosophy, they are made entirely out of local wood. The plain oak board of the JUNE table ensures its their longevity and robustness.

As a complement to the table, the JULY trays are made out of the same wood and can be stacked conveniently. They are a perfect match for any interiors.

127132

#### PRODUCT DESCRIPTION COLOURS Rectangular table made out of oak. Table top always comes in natural oak. Legs available in 3 colours. Available in 3 lengths. Natural oak Natural oak Natural oak 2 boxes : kit form to be mounted. Black White MATERIALS Oak DIMENSIONS 240 x 80 x h 75 cm 300 x 80 x h 75 cm 240 x 90 x h 75 cm 300 x 90 x h 75 cm 300 x 100 x h 75 cm 240 x 100 x h 75 cm JUNE TABLE 2,40 METERS JUNE TABLE 3 METERS 240 300