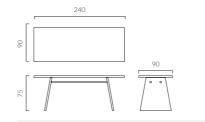

#### PRODUCT DESCRIPTION COLOURS Rectangular table made out of oak. Table top always comes in natural oak. Legs available in 3 colours. Available in 3 lengths. Natural oak Natural oak Natural oak 2 boxes : kit form to be mounted. Black White MATERIALS Oak DIMENSIONS 240 x 80 x h 75 cm 300 x 80 x h 75 cm 240 x 90 x h 75 cm 300 x 90 x h 75 cm 300 x 100 x h 75 cm 240 x 100 x h 75 cm JUNE TABLE 2,40 METERS JUNE TABLE 3 METERS 240 300

JUNE TABLE

00

WIDTH 90

WIDTH 80

WIDTH 90

WIDTH 80

WIDTH 100

WIDTH 100