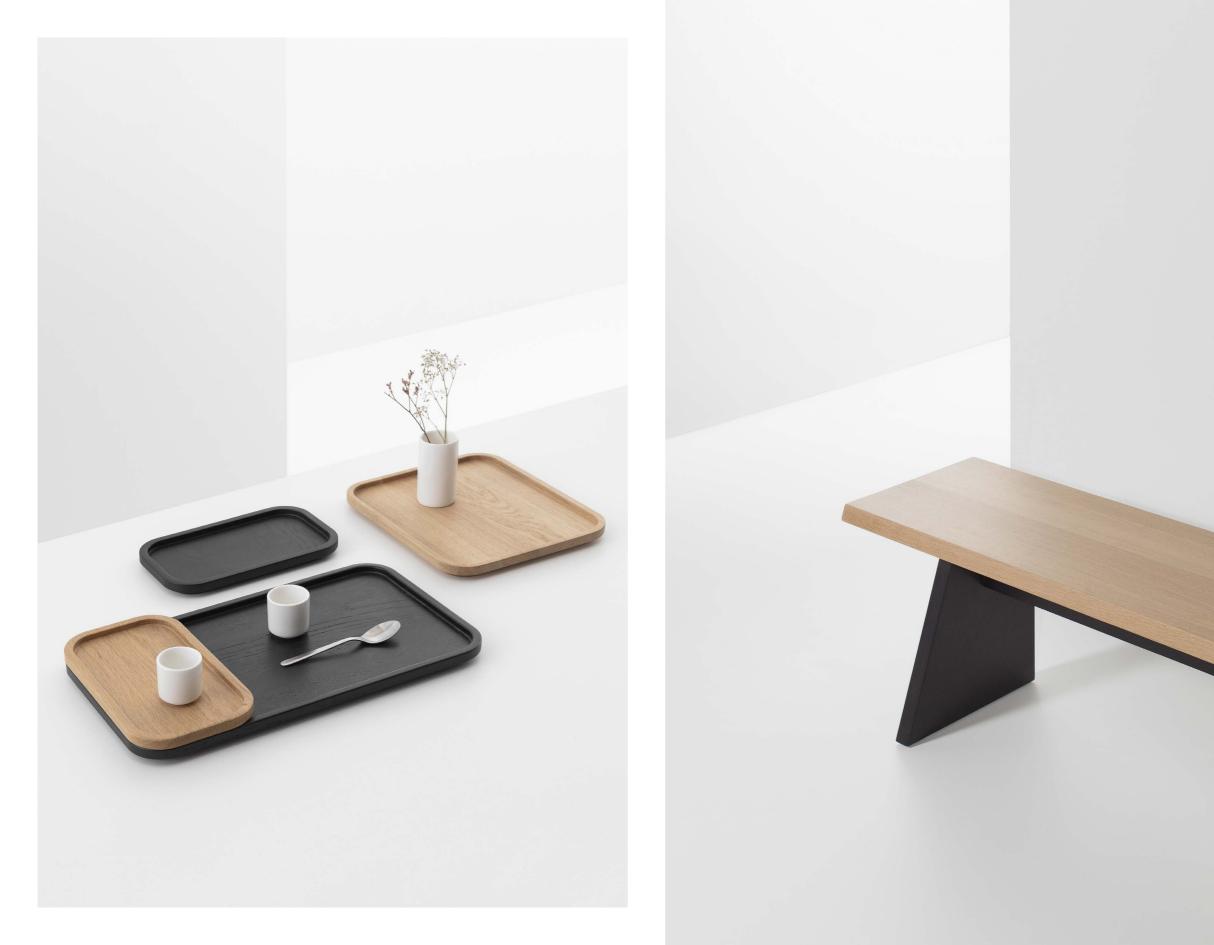

# JUNE / JULY. by jean-françois d'or

The products of the JUNE / JULY collection are made of tables, benches and trays. With a playful philosophy, they are made entirely out of local wood. The plain oak board of the JUNE table ensures its their longevity and robustness.

As a complement to the table, the JULY trays are made out of the same wood and can be stacked conveniently. They are a perfect match for any interiors.

127132

### JUNE BENCH

150

Oak

| PRODUCT DESCRIPTION                                           |             |             | COLOURS     |
|---------------------------------------------------------------|-------------|-------------|-------------|
| Bench is made out of oak.                                     |             |             |             |
| Seat always comes in natural oak.<br>Legs comes in 3 colours. |             |             |             |
| Available in 3 lengths (150 cm, 240 cm, 300 cm).              | Natural oak | Natural oak | Natural oak |
| Delivered assembled.                                          |             | Black       | White       |
| MATERIALS                                                     |             |             |             |