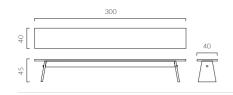

### JUNE BENCH

150

Oak

| PRODUCT DESCRIPTION                                           |             |             | COLOURS     |
|---------------------------------------------------------------|-------------|-------------|-------------|
| Bench is made out of oak.                                     |             |             |             |
| Seat always comes in natural oak.<br>Legs comes in 3 colours. |             |             |             |
| Available in 3 lengths (150 cm, 240 cm, 300 cm).              | Natural oak | Natural oak | Natural oak |
| Delivered assembled.                                          |             | Black       | White       |
| MATERIALS                                                     |             |             |             |

### JULY TRAYS

40 

BENCH L240

BENCH L150

BENCH L300