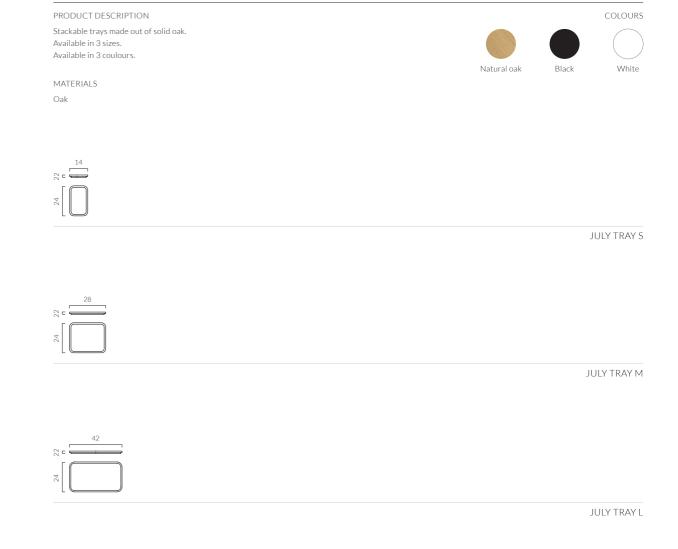

As a complement to the table, the JULY trays are made out of the same wood and can be stacked conveniently. They are a perfect match for any interiors.

127132

### JULY TRAYS

40 

BENCH L240

BENCH L150

BENCH L300