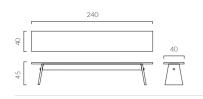

### JUNE BENCH

150

Oak

| PRODUCT DESCRIPTION                                           |             |             | COLOURS     |
|---------------------------------------------------------------|-------------|-------------|-------------|
| Bench is made out of oak.                                     |             |             |             |
| Seat always comes in natural oak.<br>Legs comes in 3 colours. |             |             |             |
| Available in 3 lengths (150 cm, 240 cm, 300 cm).              | Natural oak | Natural oak | Natural oak |
| Delivered assembled.                                          |             | Black       | White       |
| MATERIALS                                                     |             |             |             |

### JULY TRAYS

40 

BENCH L240

BENCH L150

BENCH L300