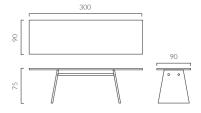

#### PRODUCT DESCRIPTION COLOURS Rectangular table made out of oak. Table top always comes in natural oak. Legs available in 3 colours. Available in 3 lengths. Natural oak Natural oak Natural oak 2 boxes : kit form to be mounted. Black White MATERIALS Oak DIMENSIONS 240 x 80 x h 75 cm 300 x 80 x h 75 cm 240 x 90 x h 75 cm 300 x 90 x h 75 cm 300 x 100 x h 75 cm 240 x 100 x h 75 cm JUNE TABLE 2,40 METERS JUNE TABLE 3 METERS 240 300

JUNE TABLE

00

WIDTH 90

WIDTH 80

WIDTH 90

WIDTH 80

WIDTH 100

WIDTH 100