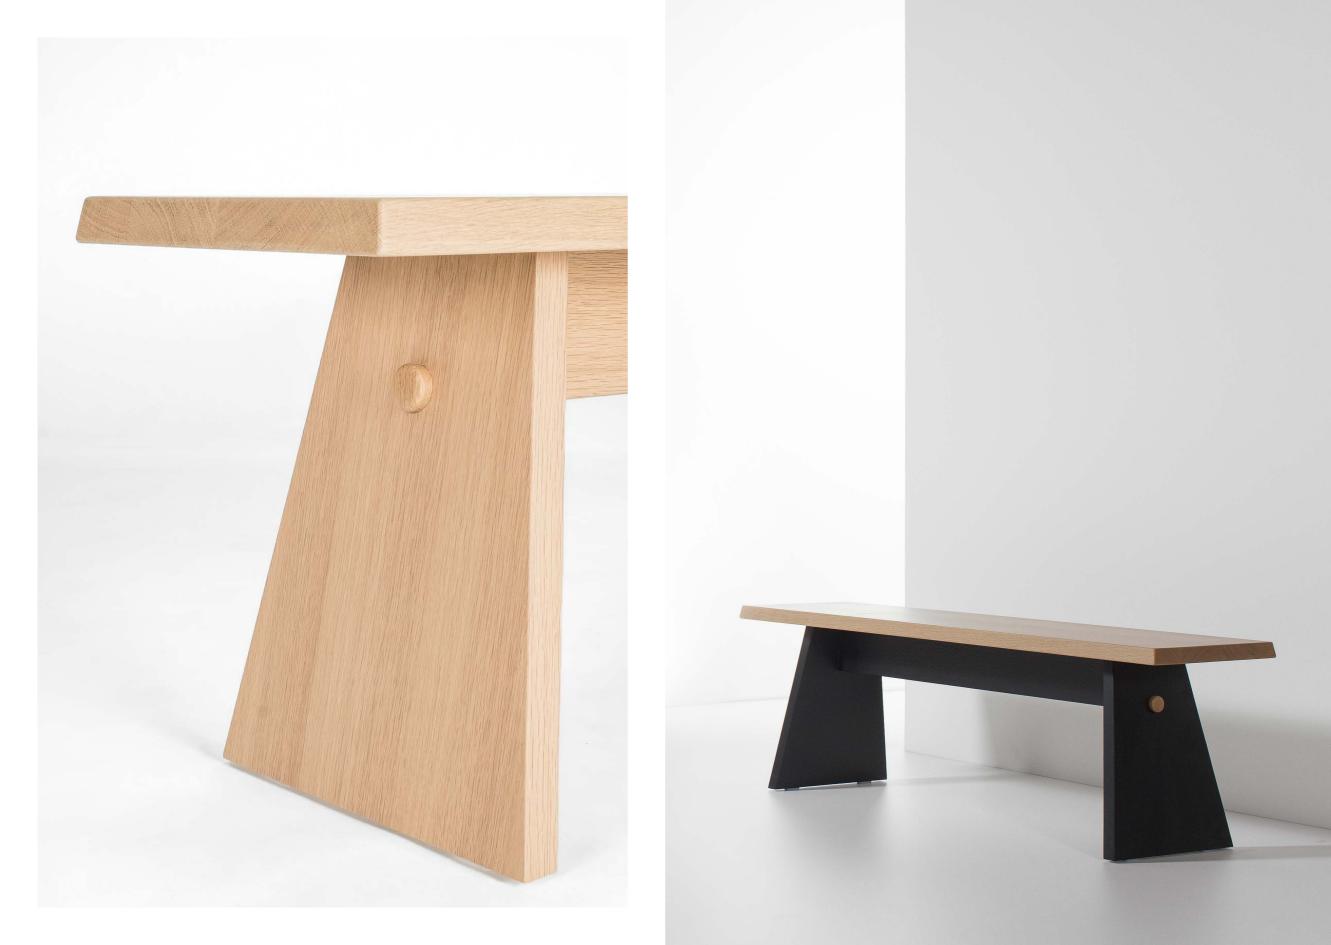

# JUNE / JULY. by jean-françois d'or

The products of the JUNE / JULY collection are made of tables, benches and trays. With a playful philosophy, they are made entirely out of local wood. The plain oak board of the JUNE table ensures its their longevity and robustness.

#### PRODUCT DESCRIPTION COLOURS Rectangular table made out of oak. Table top always comes in natural oak. Legs available in 3 colours. Available in 3 lengths. Natural oak Natural oak Natural oak 2 boxes : kit form to be mounted. Black White MATERIALS Oak DIMENSIONS 240 x 80 x h 75 cm 300 x 80 x h 75 cm 240 x 90 x h 75 cm 300 x 90 x h 75 cm 300 x 100 x h 75 cm 240 x 100 x h 75 cm JUNE TABLE 2,40 METERS JUNE TABLE 3 METERS 240 300

### JUNE BENCH

150

Oak

| PRODUCT DESCRIPTION                                           |             |             | COLOURS     |
|---------------------------------------------------------------|-------------|-------------|-------------|
| Bench is made out of oak.                                     |             |             |             |
| Seat always comes in natural oak.<br>Legs comes in 3 colours. |             |             |             |
| Available in 3 lengths (150 cm, 240 cm, 300 cm).              | Natural oak | Natural oak | Natural oak |
| Delivered assembled.                                          |             | Black       | White       |
| MATERIALS                                                     |             |             |             |