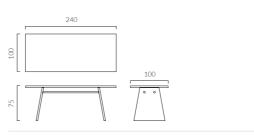

#### PRODUCT DESCRIPTION COLOURS Rectangular table made out of oak. Table top always comes in natural oak. Legs available in 3 colours. Available in 3 lengths. Natural oak Natural oak Natural oak 2 boxes : kit form to be mounted. Black White MATERIALS Oak DIMENSIONS 240 x 80 x h 75 cm 300 x 80 x h 75 cm 240 x 90 x h 75 cm 300 x 90 x h 75 cm 300 x 100 x h 75 cm 240 x 100 x h 75 cm JUNE TABLE 2,40 METERS JUNE TABLE 3 METERS 240 300

JUNE TABLE

00

WIDTH 90

WIDTH 80

WIDTH 90

WIDTH 80

WIDTH 100

WIDTH 100