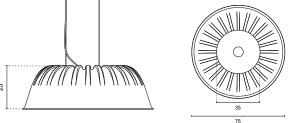

### **Specifications**

Weight 3.1 kg
Fitting E26/E27
Light bulb Not included

Fost Bulb combines unique aesthetics and smart functionality. Made from acoustic PET Felt material, the lamp dampens the sounds inviting you to sit down under its enveloping dome. A refined ribbed pattern on the lampshade will add a playful touch to any working, meeting or dining interior.

#### **Product overview**