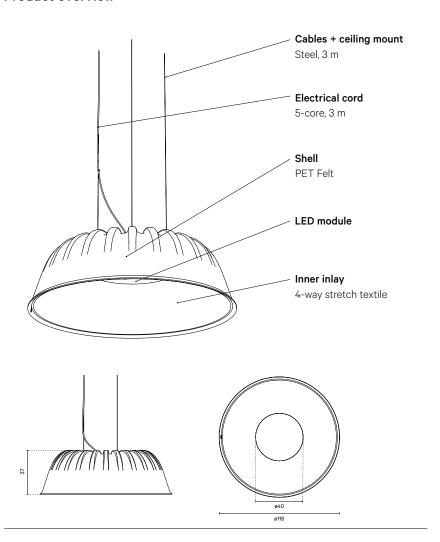

### Shell

## Inner inlay

White

#### Cord

Transparent

# **Specifications**

Voltage 230V Power 18W

Warm white, neutral white or cold Colour temperature

white (3000K, 4000K or 5700K)

CRI Luminous flux 1850 Lm IP rating IP54

Dimmable Yes (trailing edge) With its generous dome shape and graphic expression, Fost Lamp offers a combined solution for acoustics and illumination. The PET felt lampshade has a soft texture and a bold ribbed pattern on the outside, while the inner surface features contrasting white fabric. Enveloping the LED module, the fabric gently disperses the light down, granting an inviting sensation of privacy and calmness.

#### **Product overview**