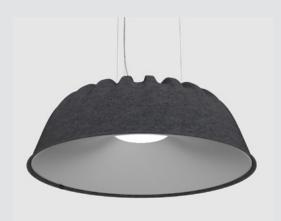

# PET Felt Acoustic Lamp

- made from recycled PET bottles
- gentle sound-dampening effect
- cable and cord length can be customised
- comes with an embedded LED module
- available in three colour temperatures
- suitable for contract use

# **Specifications**

Voltage 230V Power 18W

Warm white, neutral white or cold Colour temperature

white (3000K, 4000K or 5700K)

CRI Luminous flux 1850 Lm IP rating IP54

Dimmable Yes (trailing edge) With its generous dome shape and graphic expression, Fost Lamp offers a combined solution for acoustics and illumination. The PET felt lampshade has a soft texture and a bold ribbed pattern on the outside, while the inner surface features contrasting white fabric. Enveloping the LED module, the fabric gently disperses the light down, granting an inviting sensation of privacy and calmness.