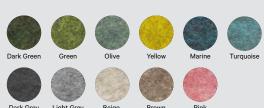

# Fost

# PET Felt Acoustic Lamp



- made from recycled PET bottles
- gentle sound-dampening effect
- cable and cord length can be customised
- comes with an embedded LED module
- available in three colour temperatures
- suitable for contract use

#### **Colours**

### Shell



## Inner inlay

White

#### Cord

Transparent

# **Specifications**

Voltage 230V Power 18W

Warm white, neutral white or cold Colour temperature

white (3000K, 4000K or 5700K)

CRI Luminous flux 1850 Lm IP rating IP54

Dimmable Yes (trailing edge) With its generous dome shape and graphic expression, Fost Lamp offers a combined solution for acoustics and illumination. The PET felt lampshade has a soft texture and a bold ribbed pattern on the outside, while the inner surface features contrasting white fabric. Enveloping the LED module, the fabric gently disperses the light down, granting an inviting sensation of privacy and calmness.

Designed by De Vorm

#### **Product overview**





#### Care & Maintenance

For regular care, we recommend dusting or vacuuming PET Felt occasionally. Most