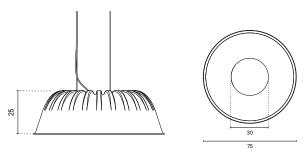

module
- available in three colour temperatures
- suitable for contract use

#### **Colours**

### Shell



## Inner inlay

White

#### Cord

Transparent

# **Specifications**

Voltage 230V Power 18W

Warm white, neutral white or cold Colour temperature

white (3000K, 4000K or 5700K)

CRI Luminous flux 1850 Lm IP rating IP54

Dimmable Yes (trailing edge) With its generous dome shape and graphic expression, Fost Lamp offers a combined solution for acoustics and illumination. The PET felt lampshade has a soft texture and a bold ribbed pattern on the outside, while the inner surface features contrasting white fabric. Enveloping the LED module, the fabric gently disperses the light down, granting an inviting sensation of privacy and calmness.

Designed by De Vorm

#### **Product overview**





#### Care & Maintenance

For regular care, we recommend dusting or vacuuming PET Felt occasionally. Most stains can be easily cleaned with water. It is advised to dab the contaminated surface with a dry cloth while it is wet. Do not rub PET Felt to avoid excessive pilling and let the material dry naturally. If water is not sufficient, stubborn stains can be removed with professional cleaning products like the James cleaning set.

















# **Fost Large**

# PET Felt Acoustic Lamp



- made from recycled PET bottles
- gentle sound-dampening effect
- cable and cord length can be customised
- comes with an embedded LED module
- available in two colour temperatures
- DALI dimmable

#### **Colours**

#### Shell



Note: Due to the recycled content of the PET felt, color differences ma