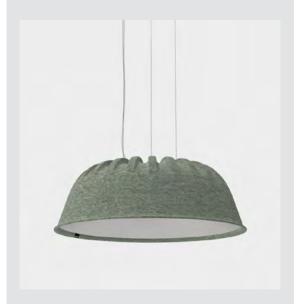

# PET Felt Acoustic Lamp

- made from recycled PET bottles
- gentle sound-dampening effect
- cable and cord length can be customised
- comes with an embedded LED module
- available in three colour temperatures
- suitable for contract use

# **Specifications**

Voltage 230V Power 18W

Warm white, neutral white or cold Colour temperature

white (3000K, 4000K or 5700K)

CRI Luminous flux 1850 Lm IP rating IP54

Dimmable Yes (trailing edge) With its generous dome shape and graphic expression, Fost Lamp offers a combined solution for acoustics and illumination. The PET felt lampshade has a soft texture and a bold ribbed pattern on the outside, while the inner surface features contrasting white fabric. Enveloping the LED module, the fabric gently disperses the light down, granting an inviting sensation of privacy and calmness.