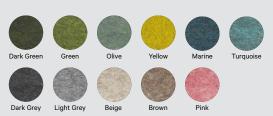

#### **Colours**

#### Shell

Note: Due to the recycled content of the PET felt, color differences may occur.

## **Specifications**

Voltage 120V - 240V Power

Warm white, neutral white Colour temperature

(3000K, 4000K)

CRI >80 Luminous flux 1400 Lm IP rating IP44

DALI dimmable Dimmable

Fost Large offers a combined solution for acoustics and illumination. The lamp comes with an impressive Ø118 cm lampshade and a spheric LED module, casting high-quality, dimmable light. A bold ribbed pattern on the outside and a soft fabric on the inside create a contrasting visual effect. With 11 colours to choose from, Fost Large meets the functional and aesthetic needs of any interior.