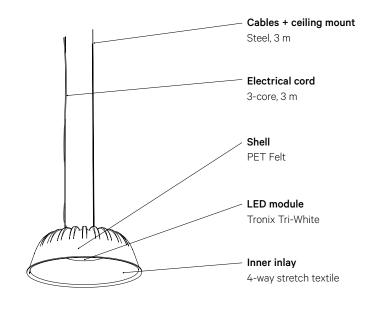

### Shell

## Inner inlay

White

#### Cord

Transparent

# **Specifications**

Voltage 230V Power 18W

Warm white, neutral white or cold Colour temperature

white (3000K, 4000K or 5700K)

CRI Luminous flux 1850 Lm IP rating IP54

Dimmable Yes (trailing edge) With its generous dome shape and graphic expression, Fost Lamp offers a combined solution for acoustics and illumination. The PET felt lampshade has a soft texture and a bold ribbed pattern on the outside, while the inner surface features contrasting white fabric. Enveloping the LED module, the fabric gently disperses the light down, granting an inviting sensation of privacy and calmness.