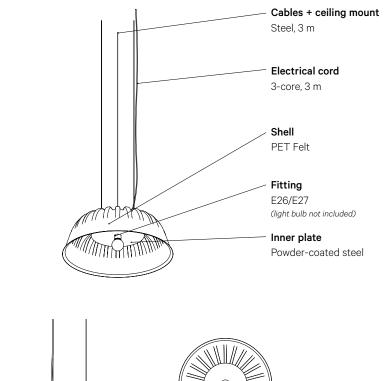

# **Fost Bulb**

# PET Felt Acoustic Lamp

- made from recycled PET bottles
- gentle sound-dampening effect
- cable and cord length can be customised
- suitable for contract use

### Inner plate

White (RAL 9010)

#### Electrical cord

Transparent

### **Specifications**

Weight 3.1 kg
Fitting E26/E27
Light bulb Not included

Fost Bulb combines unique aesthetics and smart functionality. Made from acoustic PET Felt material, the lamp dampens the sounds inviting you to sit down under its enveloping dome. A refined ribbed pattern on the lampshade will add a playful touch to any working, meeting or dining interior.

#### **Product overview**