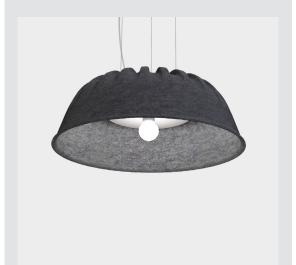

# **Specifications**

Voltage 230V Power 18W

Warm white, neutral white or cold Colour temperature

white (3000K, 4000K or 5700K)

CRI Luminous flux 1850 Lm IP rating IP54

Dimmable Yes (trailing edge) With its generous dome shape and graphic expression, Fost Lamp offers a combined solution for acoustics and illumination. The PET felt lampshade has a soft texture and a bold ribbed pattern on the outside, while the inner surface features contrasting white fabric. Enveloping the LED module, the fabric gently disperses the light down, granting an inviting sensation of privacy and calmness.