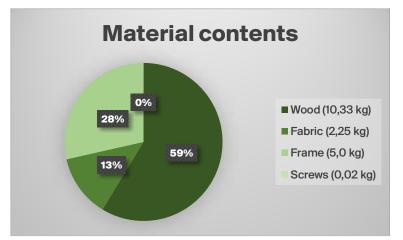

#### <u>Weight</u>

17,6 kg

| Materials                 | Recycled | Recyclable |
|---------------------------|----------|------------|
| Zinc plated steel frame   | 50%      | 100%       |
| Nylon                     | 40%      | 100%       |
| Plastic in the mechanism* | 100%     | 100%       |
| Polyurethane              | 0%       | 0%         |
| Aniline leather           | 0%       | 0%         |
| Plywood                   | 0%       | 100%       |

Recycling percentages Average recycled material in this product: approx. 31,7%. Recyclable: approx. 66,7%

\*Plastic mechanism used in the chair is built from polyoxymethylene (POM), polyethylene (PE), polypropylene (PP), polyamide (PA) and polyamide with additional percentage of glass-filled polymer that improves surface hardness, rigidity and strength. All used materials are recyclable.