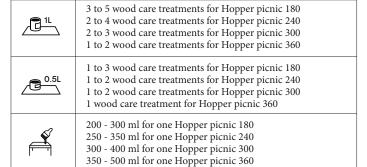

#### General

- Do not use any sharp tools to open the packaging.
  We strongly advise against using power tools.
- Tripping hazard, mind your step.
- · Do not put out cigarettes on the table.
- Not grafitti proof.
- · Do not leave children unattended whilst playing on the table.
- To avoid danger of suffocation, keep plastic bags away from babies and children.
- · Colors can differ over years and from batch to batch.

- Do not drag the table, but carry it with minimum 2 people.
- Anchoring the product has to be done by qualified people.
- · For anchoring: use suitable bolts or screws from a specialized store depending on the material your terrace is made of.
- There is protection felt for delicate floors or indoor use.
- The packaging material of the legs must stay intact, you need it to attach the legs to the tabletop.
- 180 cm: max. 4 people or 320 kg per bench 240 cm: max. 5 people or 400 kg per bench - 300 cm: max. 6 people or 480 kg per bench - 360 cm: max. 7 people or