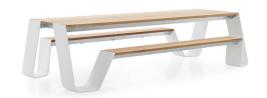

# Hopper picnic

© design by Dirk Wynants

Galvanized version Powder coated version Backrest Floor fastening Protection felt