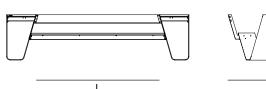

Box 1         3735         870         150         1         0,49         96,40         87,00           Box 2         3020         320         255         1         0,25         75,80         71,40           Box 3         1125         635         625         1         0,49         96,40         87,00           Box 3         1125         635         625         1         0,45         113,60         96,00           Box 3         1125         635         625         1         0,45         113,60         96,00           Box 1         3735         870         150         1         0,49         96,40         87,00           Box 2         3020         320         255         1         0,49         96,40         87,00           Box 3         1125         635         625         1 |

### Backrest







| Box dimensions (mm)            |       | L    | W   | н  | Qty (#) | Volume (m³) | Gross<br>weight (kg) | Net<br>weight (kg) | Packaging<br>weight (kg) |
|--------------------------------|-------|------|-----|----|---------|-------------|----------------------|--------------------|--------------------------|
| Backrest for 180 galvanized    | Box 4 | 530  | 265 | 50 | 1       | 0,01        | 4,60                 | 4,00               | 0,60                     |
|                                | Box 5 | 900  | 165 | 55 | 1       | 0,01        | 3,40                 | 3,00               | 0,40                     |
|                                |       |      |     |    | total:  | 0,02        | 8,00                 | 7,00               | 1,00                     |
| Backrest for