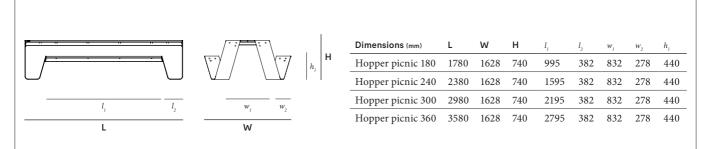

# Hopper picnic

© design by Dirk Wynants

Galvanized version Powder coated version Backrest Floor fastening Protection felt