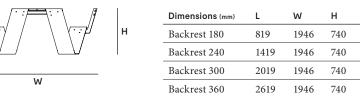

### Backrest

| Box dimensions (mm)            |       | L    | W   | н  | Qty (#) | Volume (m³) | Gross<br>weight (kg) | Net<br>weight (kg) | Packaging<br>weight (kg) |
|--------------------------------|-------|------|-----|----|---------|-------------|----------------------|--------------------|--------------------------|
| Backrest for 180 galvanized    | Box 4 | 530  | 265 | 50 | 1       | 0,01        | 4,60                 | 4,00               | 0,60                     |
|                                | Box 5 | 900  | 165 | 55 | 1       | 0,01        | 3,40                 | 3,00               | 0,40                     |
|                                |       |      |     |    | total:  | 0,02        | 8,00                 | 7,00               | 1,00                     |
| Backrest for 180 powder coated | Box 4 | 530  | 265 | 50 | 1       | 0,01        | 2,20                 | 1,60               | 0,60                     |
|                                | Box 5 | 900  | 165 | 55 | 1       | 0,01        | 3,40                 | 3,00               | 0,40                     |
|                                |       |      |     |    | total:  | 0,02        | 5,60                 | 4,60               | 1,00                     |
| Backrest for 240 galvanized    | Box 4 | 530  | 265 | 50 | 1       | 0,01        | 4,60                 | 4,00               | 0,60                     |
|                                | Box 5 | 1500 | 165 | 55 | 1       | 0,01        | 5,60                 | 5,20               | 0,40                     |
|                                |       |      |     |    | total:  | 0,02        | 10,20                | 9,20               | 1,00                     |
| Backrest for 240 powder coated | Box 4 | 530  | 265 | 50 | 1       | 0,01        | 2,20                 | 1,60               | 0,60                     |
|                                | Box 5 | 1500 | 165 | 55 | 1       | 0,01        | 5,60                 | 5,20               | 0,40                     |
|                                |       |      |     |    | total:  | 0,02        | 7,80                 | 6,80               | 1,00                     |
| Backrest for 300 galvanized    | Box 4 | 530  | 265 | 50 | 1       | 0,01        | 4,60                 | 4,00               | 0,60                     |
|                                | Box 5 | 2100 | 165 | 55 | 1       | 0,02        | 7,70                 | 7,00               | 0,70                     |
|                                |       |      |     |    | total:  | 0,03        | 12,30                | 11,00              | 1,30                     |
| Backrest for 300 powder coated | Box 4 | 530  | 265 | 50 | 1       | 0,01        | 2,20                 | 1,60               | 0,60                     |
|                                | Box 5 | 2100 | 165 | 55 | 1       | 0,02        | 7,70                 | 7,00               | 0,70                     |
|                                |       |      |     |    | total:  | 0,01        | 9,90                 | 8,60               | 1,30                     |
| Backrest for 360 galvanized    | Box 4 | 530  | 265 | 50 | 1       | 0,01        | 4,60                 | 4,00               | 0,60                     |
|                                | Box 5 | 2700 | 165 | 55 | 1       | 0,02        | 10,80                | 10,20              | 0,60                     |
|                                |       |      |     |    | total:  | 0,03        | 15,40                | 14,20              | 1,20                     |
| Backrest for 360 powder coated | Box 4 | 530  | 265 | 50 | 1       | 0,01        | 2,20                 | 1,60               | 0,60                     |
|                                | Box 5 | 2700 | 165 | 55 | 1       | 0,02        | 10,80                | 10,20              | 0,60                     |
|                                |       |      |     | ,  | total:  | 0,03        | 13,00                | 11,80              | 1,20                     |