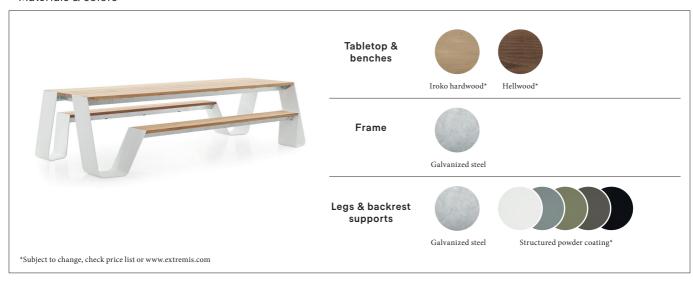

## Floor fastening

| Materials                                                                                              | Key facts                                                                                                                                                                                         | Thickness | Layer<br>thickness | Density                                | In/outdoor          | Water | UV colour fastness                                                                     | Flame<br>retarding            |
|--------------------------------------------------------------------------------------------------------|---------------------------------------------------------------------------------------------------------------------------------------------------------------------------------------------------|-----------|--------------------|----------------------------------------|---------------------|-------|----------------------------------------------------------------------------------------|-------------------------------|
|                                                                                                        |                                                                                                                                                                                                   | mm        | micron             |                                        |                     |       |                                                                                        |                               |
| Iroko tabletop & benches                                                                               | <ul> <li>Durability CLASS 1</li> <li>Feels comfortable in all weather conditions</li> <li>Advisable to oil the wood</li> </ul>                                                                    | 30        | n.a.               | 600 à 700<br>kg/m³                     | Outdoor<br>& indoor | n.a.  | Untreated wood<br>turns grey after a<br>while                                          | /                             |
| Hellwood tabletop & benches  www.pefc.org Promoting sustainable forest management PEFC PEFC07-31-47/83 | Durability CLASS 1     Carries the PEFC™ label for durable forestry     Feels comfortable in all weather conditions     Advisable to oil the wood                                                 | 30        | n.a.               | $600~\rm kg/m^3$                       | Outdoor<br>& indoor | n.a.  | Untreated wood<br>turns grey after a<br>while                                          | /                             |
| Hot dip galvanized steel frame                                                                         | <ul> <li>Most durable method for protecting metal from rusting</li> <li>Protective layer</li> <li>Very long life span</li> <li>100% recyclable</li> <li>Cradle to Cradle Certified™</li> </ul>    | 2 - 6     | 50 - 100           | 7,50 10 <sup>3</sup> kg/m <sup>3</sup> | Outdoor<br>& indoor | n.a.  | Very good,<br>galvanization will<br>however become<br>less shiny when<br>used outdoors | NEN-<br>EN13501-1<br>A1 *     |
| Hot dip galvanized<br>steel legs & backrest<br>supports                                                | <ul> <li>Most durable method for protecting metal from rusting</li> <li>Protective layer</li> <li>Very long life span</li> <li>100% recyclable</li> <li>Cradle to Cradle Certified™</li> </ul>    | 8         | 50 - 100           | 7,50 10³kg/m³                          | Outdoor<br>& indoor | n.a.  | Very good,<br>galvanization will<br>however become<br>less shiny when<br>used outdoors | NEN-<br>EN13501-1<br>A1 *     |
| Structured powder<br>coated aluminium<br>legs and backrest<br>supports                                 | <ul> <li>A technique of applying dry paint to a part</li> <li>Electrostatically charged and sprayed onto the object</li> <li>More scratch-resistant than non structured powder coating</li> </ul> | 10        | 50 - 100           | 2,70 10 <sup>3</sup> kg/m <sup>3</sup> | Outdoor<br>& indoor | n.a.  | Very good: color<br>can fade to some<br>extent when<br>exposed to UV                   | NEN-<br>EN13501-1<br>A2-s1 ** |