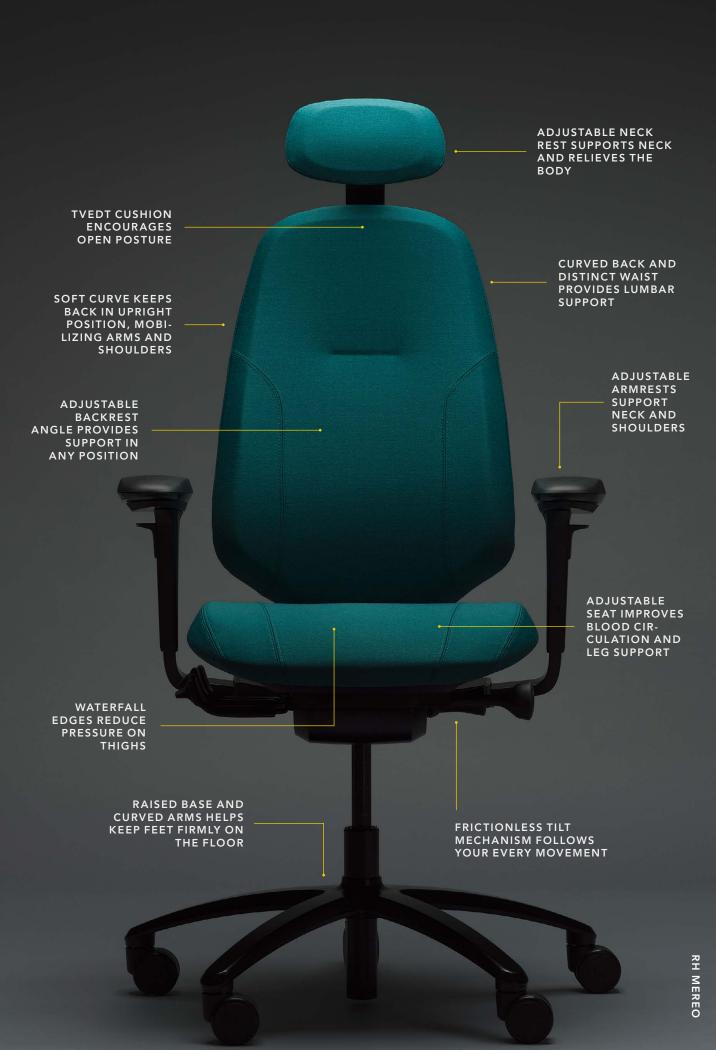

## **UPRIGHT POSTURE**

Good posture is another key to endurance and helps relieve your body from strain, tension and pressure. The RH Mereo prompts you to always keep an upright position with the spine in a natural s-curve. Our unique Tvedt cushion in the upper back rest provides a gentle push between shoulder blades, to help you sit straight and keep an open posture. The chair's main movement points are located near the knee and hip joints which helps you keep your feet on floor without adjusting seat or backrest.