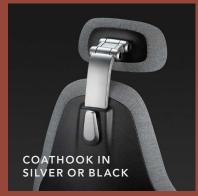

## RH MEREO 220

RH Mereo 220 has a large curved back and comes as standard with castors for carpeted floors and base in silver or black lacquered aluminium. It can also be enhanced with a range of options such as neckrest, armrests and coat hanger.

## **RH MEREO 300**

RH Mereo 300 has a large square back and comes as standard with castors for carpeted floors and base in silver or black lacquered aluminium. It can also be enhanced with a range of options such as neckrest, armrests and coat hanger.