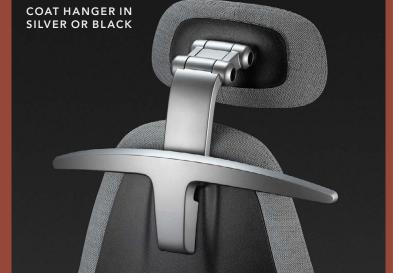

## RH MEREO 220

RH Mereo 220 has a large curved back and comes as standard with castors for carpeted floors and base in silver or black lacquered aluminium. It can also be enhanced with a range of options such as neckrest, armrests and coat hanger.

## **RH MEREO 300**

RH Mereo 300 has a large square back and comes as standard with castors for carpeted floors and base in silver or black lacquered aluminium. It can also be enhanced with a range of options such as neckrest, armrests and coat hanger.