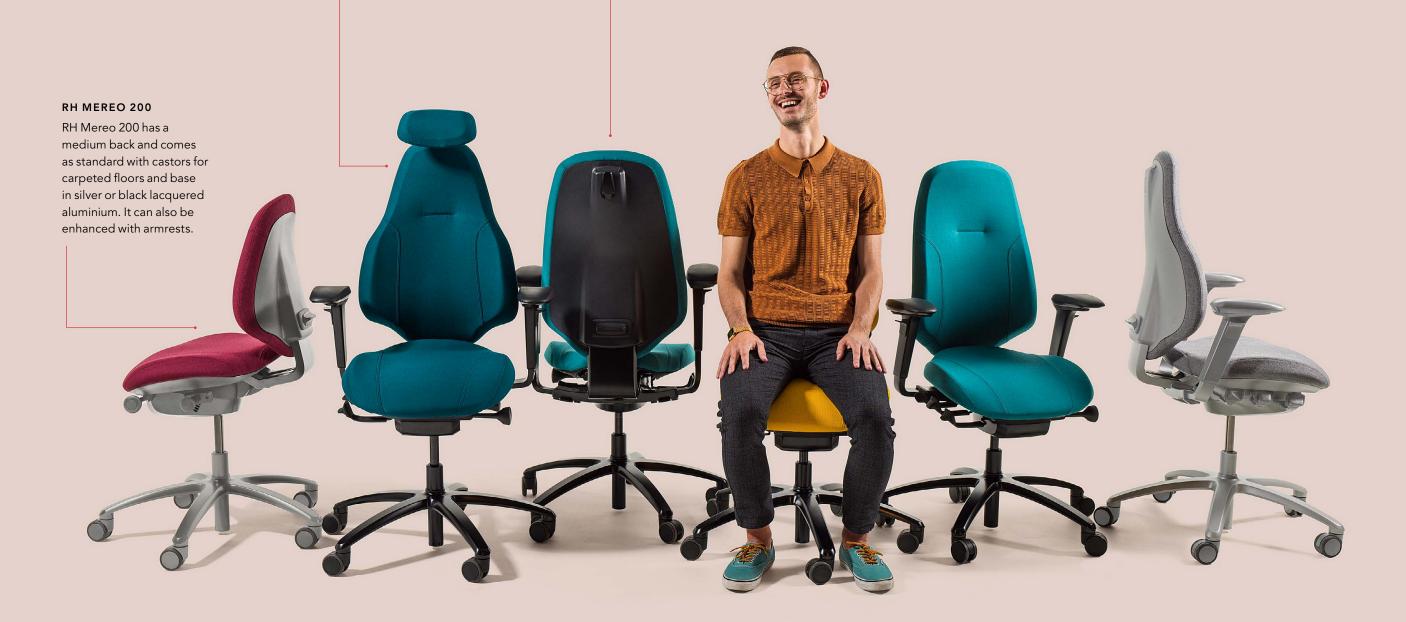

## RH MEREO 220

RH Mereo 220 has a large curved back and comes as standard with castors for carpeted floors and base in silver or black lacquered aluminium. It can also be enhanced with a range of options such as neckrest, armrests and coat hanger.

The RH Mereo is versatile in more ways than one. Choose between three back sizes and a wide range of colors, fabrics and stitching – you might come up with a unique combination. Bases and castors are also available in different colors and materials.