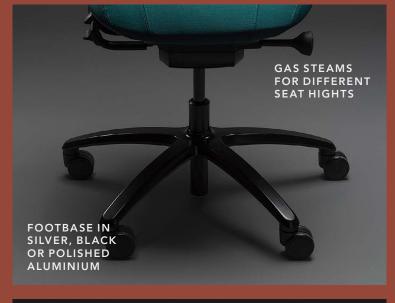

The RH Mereo is versatile in more ways than one. Choose between three back sizes and a wide range of colors, fabrics and stitching – you might come up with a unique combination. Bases and castors are also available in different colors and materials.