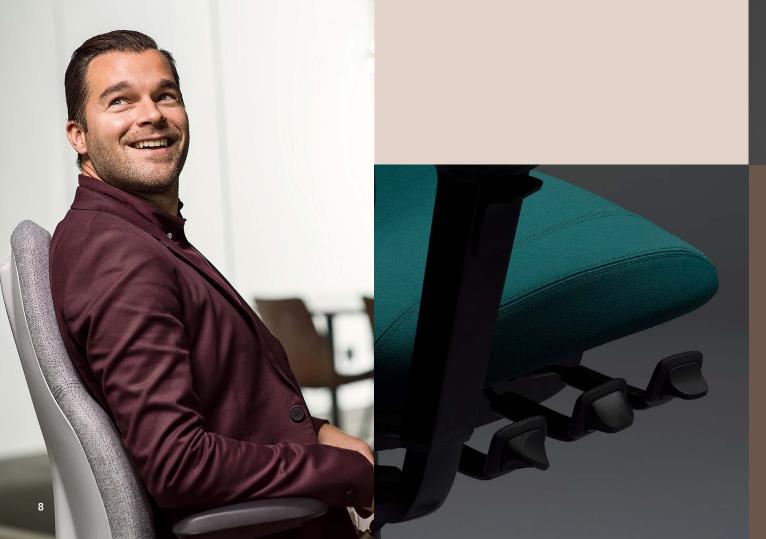

## RH MEREO 220

RH Mereo 220 has a large curved back and comes as standard with castors for carpeted floors and base in silver or black lacquered aluminium. It can also be enhanced with a range of options such as neckrest, armrests and coat hanger.

## **RH MEREO 300**

RH Mereo 300 has a large square back and comes as standard with castors for carpeted floors and base in silver or black lacquered aluminium. It can also be enhanced with a range of options such as neckrest, armrests and coat hanger.

The RH Mereo is versatile in more ways than one. Choose between three back sizes and a wide range of colors, fabrics and stitching – you might come up with a unique combination. Bases and castors are also available in different colors and materials.