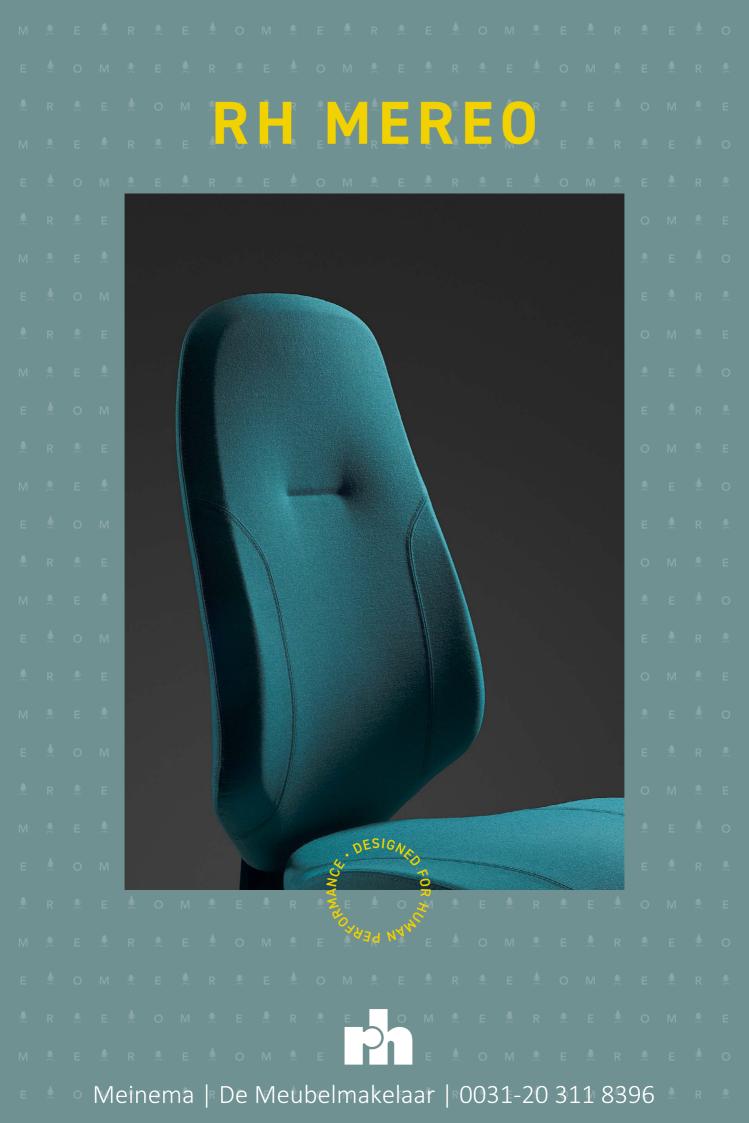

# ENHANCED PERFORMANCE

The RH Mereo is crafted to enhance performance for both individuals and teams in contemporary work places. Built around our unique ergonomic technology that follows your body's natural structure, this chair is also characterized by high flexibility and strong visual elegance.