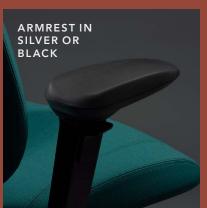

## RH MEREO 220

RH Mereo 220 has a large curved back and comes as standard with castors for carpeted floors and base in silver or black lacquered aluminium. It can also be enhanced with a range of options such as neckrest, armrests and coat hanger.

## **RH MEREO 300**

RH Mereo 300 has a large square back and comes as standard with castors for carpeted floors and base in silver or black lacquered aluminium. It can also be enhanced with a range of options such as neckrest, armrests and coat hanger.

The RH Mereo is versatile in more ways than one. Choose between three back sizes and a wide range of colors, fabrics and stitching – you might come up with a unique combination. Bases and castors are also available in different colors and materials.



# NECKREST IN SILVER OR BLACK

















RH MEREC