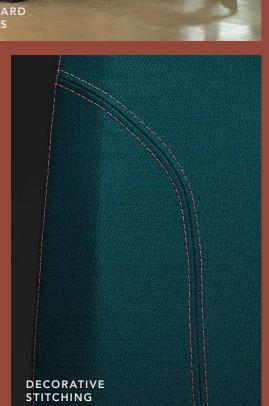

The RH Mereo is versatile in more ways than one. Choose between three back sizes and a wide range of colors, fabrics and stitching – you might come up with a unique combination. Bases and castors are also available in different colors and materials.