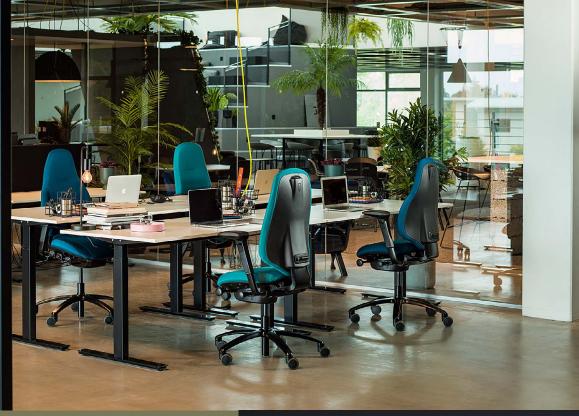

Inspired by the dynamic nature of today's working life, the RH Mereo is a perfect fit for anyone. Improved ergonomic features, intuitive handles and a clean shape makes it easily adjusted to personal needs and preferences – no matter what size or shape you are. A chair for the whole office to share, providing both bodies and minds with extra energy.

# ENHANCED PERFORMANCE

The RH Mereo is crafted to enhance performance for both individuals and teams in contemporary work places. Built around our unique ergonomic technology that follows your body's natural structure, this chair is also characterized by high flexibility and strong visual elegance.

The RH Mereo is versatile in more ways than one. Choose between three back sizes and a wide range of colors, fabrics and stitching – you might come up with a unique combination. Bases and castors are also available in different colors and materials.