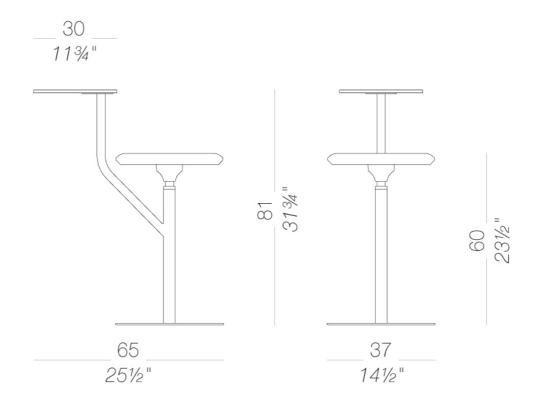

# S440 stool with swivel table top h60

Stool with base in powder coated steel h60. Swivel seat upholstered with fire retardant moulded foam covered with fabric, ecoleather or leather and eccentric pivoting tablet in aluminium. Felt under the base. Also available with small base for floor fixing.