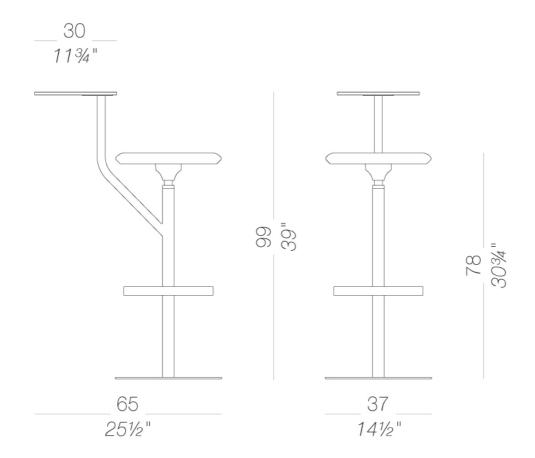

# S444 stool with swivel table top h78

Stool with base and footrest in powder coated steel. Swivel seat upholstered with fire retardant moulded foam covered with fabric, ecoleather or leather and eccentric pivoting tablet in aluminium. Felt under the base. Also available with small base for floor fixing.