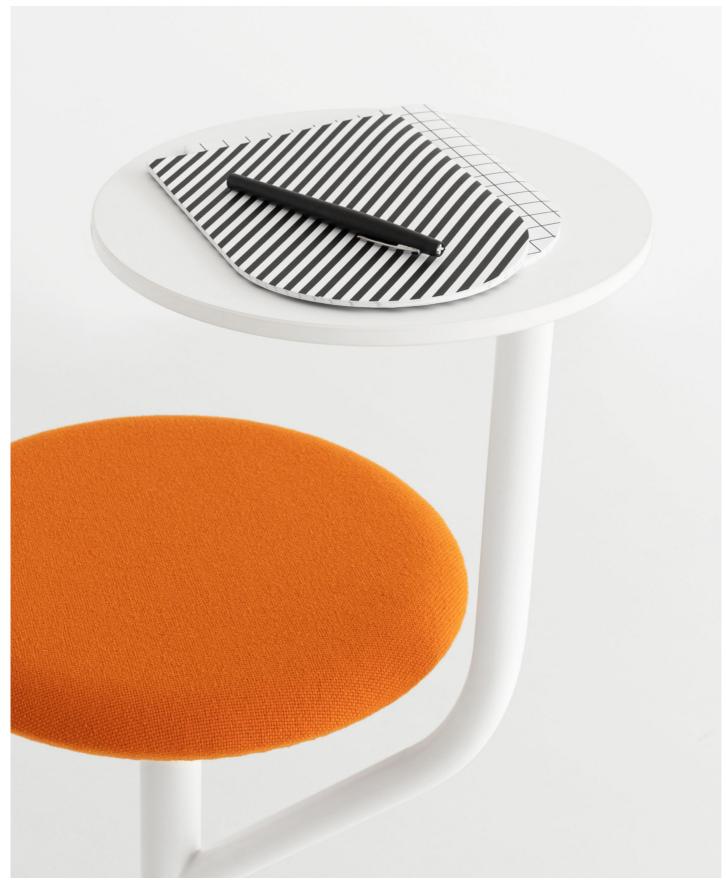

It was born generous, attentive and dynamic. You could call it a friend, one of the family. It was born double, like the double "A" in its name. AARON, a stool and a table all in one. It is an elegant and functional solution for all contexts, reducing space and highlighting privacy. It has an embracing seat and a metal core giving rise to a column that becomes a swivel tabletop. At different heights, also with a footrest, AARON is the ideal solution for all work, meeting and relaxation needs. The designers who started this small revolution in the world of Lapalma stools are the Venetian brothers PIO&TITOTOSO. A story of complicity and understanding. A dual story. A great idea.

## S436 stool with swivel table top h52

Stool with base in powder coated steel h52. Swivel seat upholstered with fire retardant moulded foam covered with fabric, ecoleather or leather and eccentric pivoting tablet in aluminium. Felt under the base. Also available with small base for floor fixing.

# S440 stool with swivel table top h60

Stool with base in powder coated steel h60. Swivel seat upholstered with fire retardant moulded foam covered with fabric, ecoleather or leather and eccentric pivoting tablet in aluminium. Felt under the base. Also available with small base for floor fixing.

# S444 stool with swivel table top h78

Stool with base and footrest in powder coated steel. Swivel seat upholstered with fire retardant moulded foam covered with fabric, ecoleather or leather and eccentric pivoting tablet in aluminium. Felt under the base. Also available with small base for floor fixing.