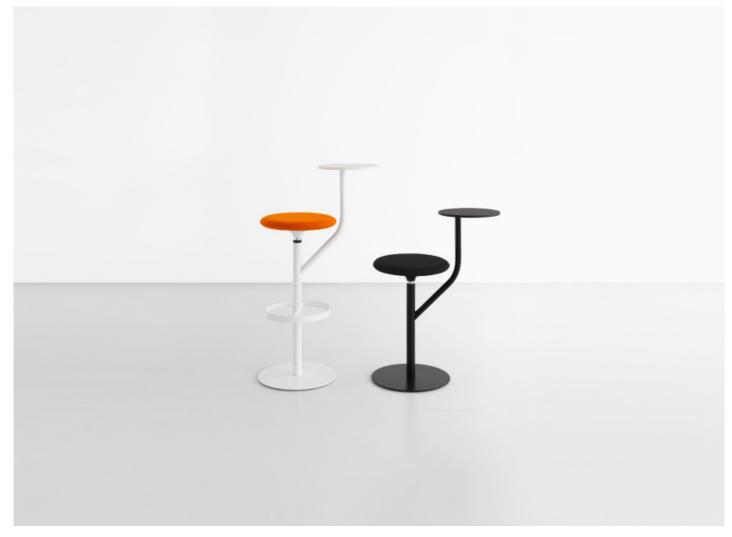

It was born generous, attentive and dynamic. You could call it a friend, one of the family. It was born double, like the double "A" in its name. AARON, a stool and a table all in one. It is an elegant and functional solution for all contexts, reducing space and highlighting privacy. It has an embracing seat and a metal core giving rise to a column that becomes a swivel tabletop. At different heights, also with a footrest, AARON is the ideal solution for all work, meeting and relaxation needs. The designers who started this small revolution in the world of Lapalma stools are the Venetian brothers PIO&TITOTOSO. A story of complicity and understanding. A dual story. A great idea.

## S436 stool with swivel table top h52

Stool with base in powder coated steel h52. Swivel seat upholstered with fire retardant moulded foam covered with fabric, ecoleather or leather and eccentric pivoting tablet in aluminium. Felt under the base. Also available with small base for floor fixing.

# S440 stool with swivel table top h60

Stool with base in powder coated steel h60. Swivel seat upholstered with fire retardant moulded foam covered with fabric, ecoleather or leather and eccentric pivoting tablet in aluminium. Felt under the base. Also available with small base for floor fixing.

# S444 stool with swivel table top h78

Stool with base and footrest in powder coated steel. Swivel seat upholstered with fire retardant moulded foam covered with fabric, ecoleather or leather and eccentric pivoting tablet in aluminium. Felt under the base. Also available with small base for floor fixing.