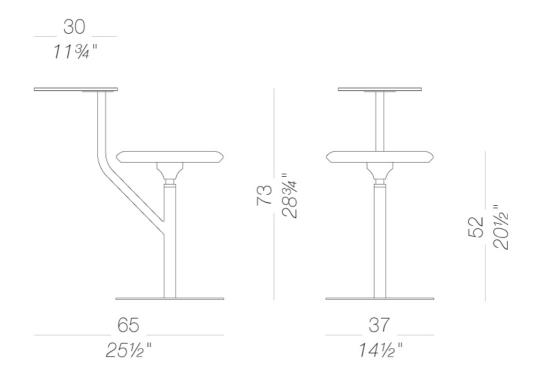

# S444 stool with swivel table top h78

Stool with base and footrest in powder coated steel. Swivel seat upholstered with fire retardant moulded foam covered with fabric, ecoleather or leather and eccentric pivoting tablet in aluminium. Felt under the base. Also available with small base for floor fixing.