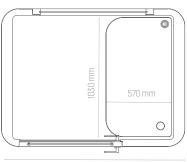

#### **Parameters**

- Exterior: 1600 mm \* 1200 mm \* 2247 mm (length \* width \* height)
- Interior: 1404 mm \* 1086 mm \* 2080 mm [length \* width \* height]
- Width of left handed door: 892 mm
- Height of desk without adjustment: 760 mm
- Height of desk with adjustment: 625 mm to 1260 mm
- Height of table in a 2-person version: 1100 mm
- Height of the stool: 670 mm to 870 mm
- Weight: 450 kg