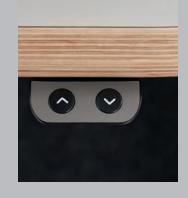

## Details

Lamp with USB built into wall optional

Precise finish

Height adjustable desk optional