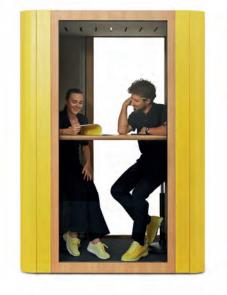

## Meeting space for **2 people**

Do you need to run a short, informal one-to-one meeting? This is an ideal solution for you. Seat on comfortable stools and talk in peace.