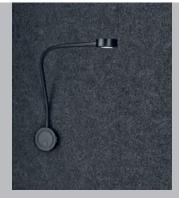

## Details

Lamp with USB built into wall optional

Precise finish

Height adjustable desk optional