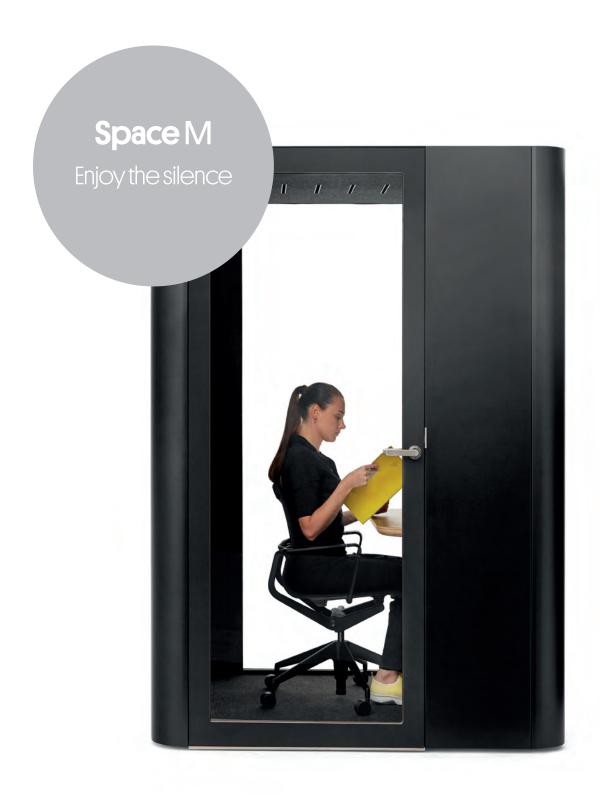

# Spaces by MuteDesign®

## A perfect focus room or a peaceful meeting capsule

Minimalistic, yet multifunctional Space M is a comfortable solution when you need to focus on your work or run a short meeting in a casual atmosphere. A beautiful design and best-in-class acoustic properties make it a refined symbiosis of style, craftsmanship and performance – everything that characterizes Spaces by MuteDesign®.