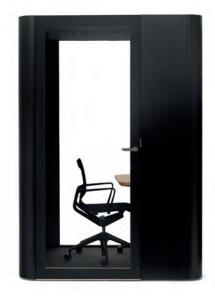

### Focus space for **1 person**

Do you have a task requiring focus? Close the door, adjust the height of the table, set the right light and focus on your work without being disturbed.\*

\*Chair is not part of the equipment.