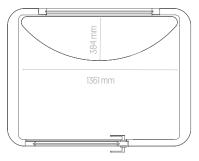

#### **Parameters**

- Exterior: 1600 mm \* 1200 mm \* 2247 mm (length \* width \* height)
- Interior: 1404 mm \* 1086 mm \* 2080 mm [length \* width \* height]
- Width of left handed door: 892 mm
- Height of desk without adjustment: 760 mm
- Height of desk with adjustment: 625 mm to 1260 mm
- Height of table in a 2-person version: 1100 mm
- Height of the stool: 670 mm to 870 mm
- Weight: 450 kg