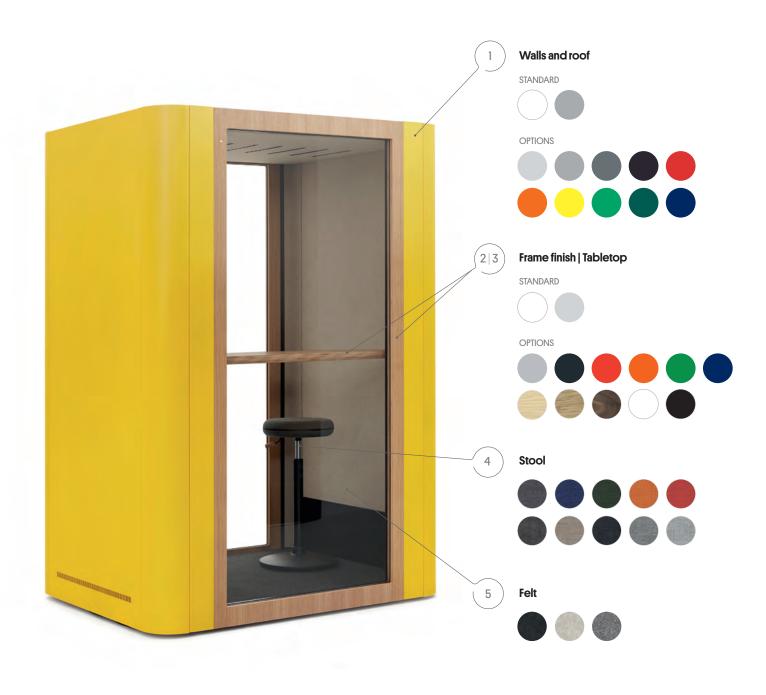

## Colours

# Configuration examples

1 Exterior Metal Walls
Chilli Red Ultra Matt
Exterior Frame
Chilli Red
Interior Stool Fabric

Remix2 643

2 Exterior Metal Walls
Navy Blue Ultra Matt
Exterior Frame
Navy Blue
Interior Stool Fabric
Remix2773

5 Exterior Metal Walls New York Grey Exterior Frame New York Grey Interior Stool Fabric Remix2 123

4 Exterior Metal Walls
Panther Black Ultra Matt
Exterior Frame
Ash Veneer
Interior Stool Fabric
Remix2 242

Exterior Metal Walls
Basil Green Ultra Matt
Exterior Frame
Oak Veneer
Interior Stool Fabric
Remix2 982

6 Exterior Metal Walls
St. Tropez Yellow Ultra Matt
Exterior Frame
Oak Veneer
Interior Stool Fabric
Remix2 242