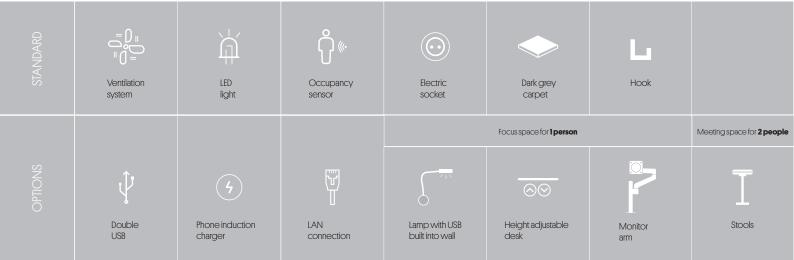

# Equipment

### Focus space for **1 person**

Do you have a task requiring focus? Close the door, adjust the height of the table, set the right light and focus on your work without being disturbed.\*

\*Chair is not part of the equipment.

## Meeting space for **2 people**

Do you need to run a short, informal one-to-one meeting? This is an ideal solution for you. Seat on comfortable stools and talk in peace.