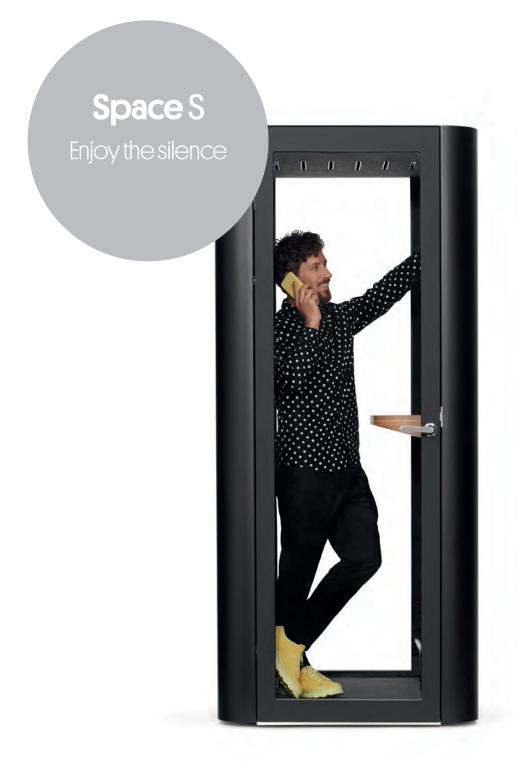

### Space for phone calls

More than a simple pod, Space S is packed with technological goodness in a meticulously designed construction, where you can make phone calls without being distracted by the surroundings. Its beautiful design and best in class acoustic properties, make Space S a refined symbiosis of style, craftsmanship and performance.