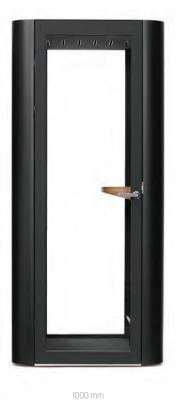

- Exterior: 1000 mm\*1000 mm\*2247 mm [length \* width \* height]
- Interior: 887 mm\*805 mm\*2080 mm (length \* width \* height)
- Width of left handed door: 692 mm
- Height of tabletop: 1095 mm
- Height of the stool: 600 mm to 795 mm
- Weight: 350 kg