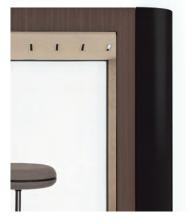

# Colours

3 Exterior Metal Walls New York Grey Exterior Frame New York Grey Interior Stool Fabric Remix2 123

4 Exterior Metal Walls Panther Black Ultra Matt Exterior Frame Walnut Veneer Interior Stool Fabric Remix2 242