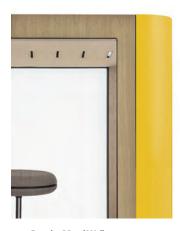

# Colours

# Configuration examples

1 Exterior Metal Walls Pumpkin Orange Ultra Matt Exterior Frame Pumpkin Orange Interior Stool Fabric Remix2 543

2 Exterior Metal Walls Navy Blue Ultra Matt Exterior Frame Navy Blue Interior Stool Fabric Remix2 773

3 Exterior Metal Walls New York Grey Exterior Frame New York Grey Interior Stool Fabric Remix2 123

4 Exterior Metal Walls Panther Black Ultra Matt Exterior Frame Walnut Veneer Interior Stool Fabric Remix2 242

5 Exterior Metal Walls Basil Green Ultra Matt Exterior Frame Oak Veneer Interior Stool Fabric Remix2 982

6 Exterior Metal Walls St. Tropez Yellow Ultra Matt Exterior Frame Oak Veneer Interior Stool Fabric Remix2 242