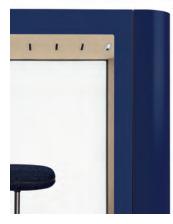

# Colours

# Configuration examples

1 Exterior Metal Walls Pumpkin Orange Ultra Matt Exterior Frame Pumpkin Orange Interior Stool Fabric Remix2 543

2 Exterior Metal Walls Navy Blue Ultra Matt Exterior Frame Navy Blue Interior Stool Fabric Remix2 773