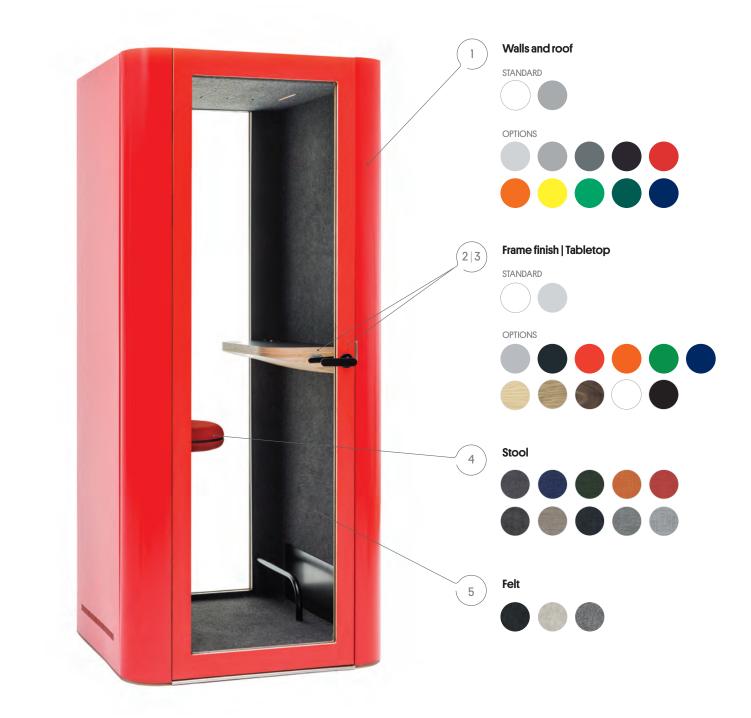

# Colours

- · Construction: a plywood framework filled with a proprietary composition of the best sound isolating and absorbing materials developed in the MuteDesign acoustic lab
- Exterior: painted metal and veneer or laminate
- Interior: felt
- Glass: soundproof glass