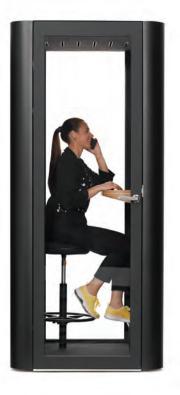

### Space for phone calls

More than a simple pod, Space S is packed with technological goodness in a meticulously designed construction, where you can make phone calls without being distracted by the surroundings. Its beautiful design and best in class acoustic properties, make Space S a refined symbiosis of style, craftsmanship and performance.

### Space Sversions

Version without a stool

Version with a stool

Do you need to take notes?

Are you planning a longer phone call?

Sit comfortably on the stool and talk.

Short phone call? Do you need a moment of peace? Enter the pod and talk in silence.