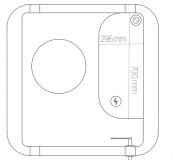

plywood framework filled with a proprietary composition of the best sound isolating and absorbing materials developed in the MuteDesign acoustic lab
- Exterior: painted metal and veneer or laminate
- Interior: felt
- Glass: soundproof glass

- Exterior: 1000 mm\*1000 mm\*2247 mm [length \* width \* height]
- Interior: 887 mm\*805 mm\*2080 mm (length \* width \* height)
- Width of left handed door: 692 mm
- Height of tabletop: 1095 mm
- Height of the stool: 600 mm to 795 mm
- Weight: 350 kg

- One of the best sound insulation results on the market [ask us for more details]
- Very short reverberation time inside:  $RT20 \le 0.2s$
- Extremely quiet and efficient ventilation: noise generated inside <30 dBA / outside <32dBA

- During operation: 8W
- In standby mode: 0.1W

### Certificates

CE









Meinema | De Meubelmakelaar | 0031-20 311 8396

### Technical information