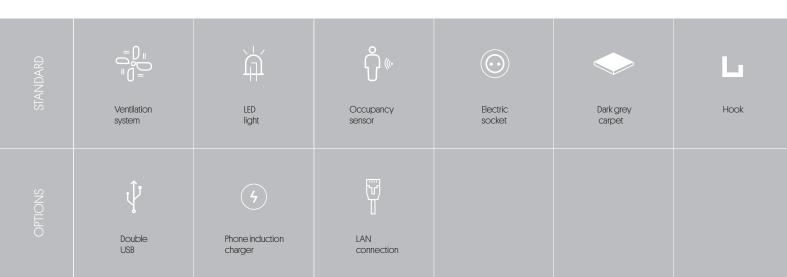

# Equipment

## Details

Efficient ventilation and lighting

Precise finish

Phone induction charger [optional]

Comfortable, adjustable stool [optional]