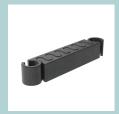

#### Accessories

- Right-hand folding table (for chairs with armrests only) body made out of plastic, tabletop from 16 mm MFC (melamine) with ABS edging;
- Trolley for transporting chairs (except with high frame).
- Chair connectors available for both 4-leg and sled type bases.

# Trolley