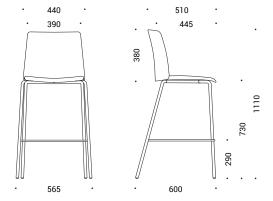

#### **Types**

- · Visitor, conference & dining chairs
- High chairs

#### High chairs