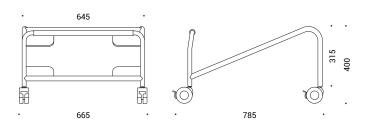

#### Accessories

- Right-hand folding table (for chairs with armrests only) body made out of plastic, tabletop from 16 mm MFC (melamine) with ABS edging;
- Trolley for transporting chairs (except with high frame).
- Chair connectors available for both 4-leg and sled type bases.

# Trolley