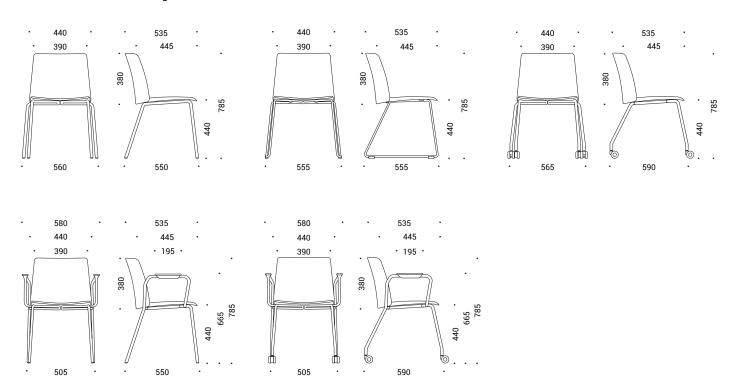

#### **Types**

- · Visitor, conference & dining chairs
- High chairs

#### Bases

- Powder coated 4-leg frame, Ø18 mm steel tube, plastic glides with or without felt;
- Powder coated 4-leg frame with armrests, Ø18 mm steel tube, plastic glides with or without felt, armrests from high quality PP (polypropylene) plastic, matching backrest colour;
- Powder coated 4-leg frame, Ø18 mm steel tube, castors for soft and hard floor:
- Powder coated 4-leg frame with armrests, Ø18 mm steel tube, castors for soft and hard floor, armrests from high quality PP (polypropylene) plastic, matching backrest colour;
- Powder coated sled frame, Ø11 mm steel rod, clear plastic glides with or without felt;

#### Castors

- · Rubber free wheel castors for hard floor, Ø50 mm;
- PA (polyamide) free wheel castors for soft floor, Ø50 mm.

#### Visitor, conference & dining chairs