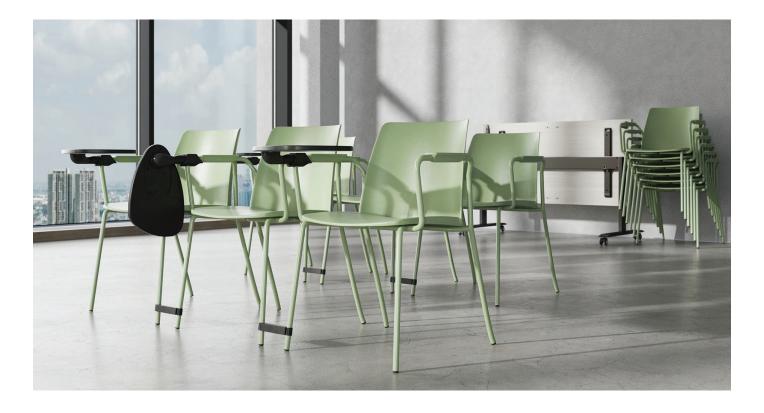

# POLYTONE-L visitor, conference & dining chairs

Design by Scagnellato & Ferrarese | Italy

# **FEATURES**

- Stackable
- Different bases available: sled, 4-leg with glides, 4-leg with armrests and glides, 4-leg with castors, 4-leg with armrests and castors or high 4-leg stool
- Available with plastic or upholstered seat

#### Accessories

- Right-hand folding table (for chairs with armrests only) body made out of plastic, tabletop from 16 mm MFC (melamine) with ABS edging;
- Trolley for transporting chairs (except with high frame).
- Chair connectors available for both 4-leg and sled type bases.

# Stacking

- Chairs with 4-leg frames can be stacked up to 6 pcs;
- Chairs with sled frames up to 10 pcs;
- Chairs with armrests up to 5 pcs.

# Stacking with trolley

- · Chairs with 4-leg frames can be stacked up to 10 pcs;
- Chairs with sled frames up to 16 pcs;