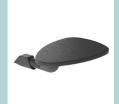

#### Accessories

- Right-hand folding table (for chairs with armrests only) body made out of plastic, tabletop from 16 mm MFC (melamine) with ABS edging;
- Trolley for transporting chairs (except with high frame).
- Chair connectors available for both 4-leg and sled type bases.

# Optional

Connectors for 4-leg base chairs

Connectors for sled base chairs

Right-hand folding table for chairs with armrests