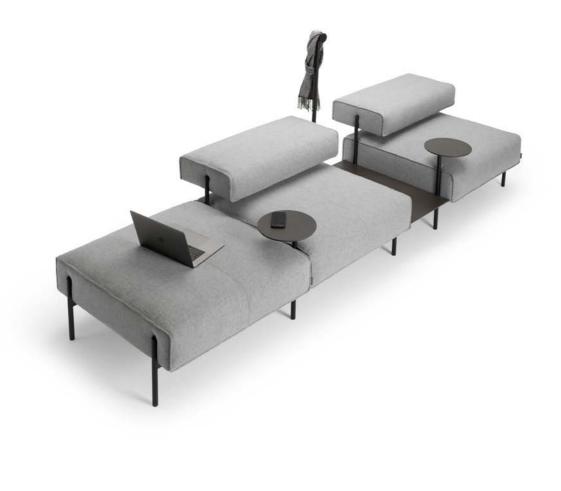

### PRODUCT INFORMATION

"Lucy is a modular sofa system based on individual seats – something that greatly facilitates the furnishing of a lobby, for example. The idea was a soft and inviting piece of furniture, so much of the work involved ensuring comfort and shape permanence", says Lucy Kurrein.

Lucy is upholstered with lacquered frame.

#### **Benefits & functions**

- Can be upholstered in fabric or leather.

- Is based on individual seats which simplifies the furnishing.

The frame is available i black, silver or white lacquer alternative in Offecct Flexicolor.