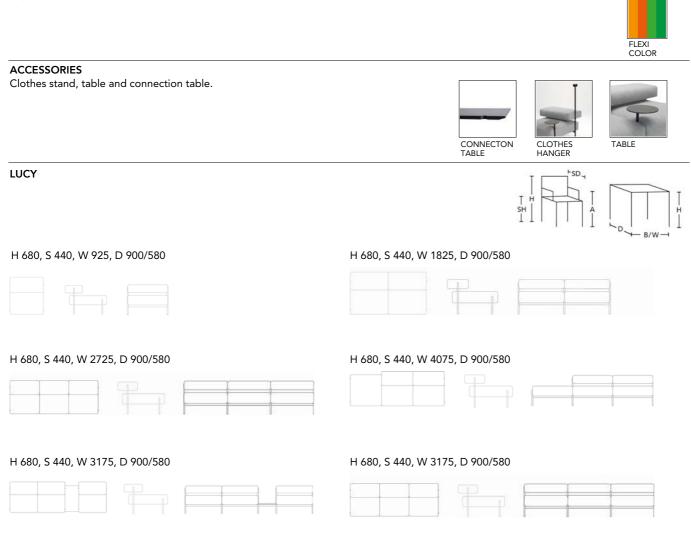

#### **TECHNICAL INFORMATION**

Metal frame. Seat in cold foam with sea-bird down. Fully upholstered in fabric or leather. Frame in matte black texture lacquer, RAL 9005. Standard leather Elmo Nordic.

**Clothes stand:** Matte grey texture lacquer, RAL 9005. Height 1270 mm above the floor **Table:** Lacquered Valchromat® in anthracite grey, Ø300 mm. Height 565 mm above the floor.

**Connection table:** Designed for linking together different combinations. Lacquered Valchromat® anthracite grey, 450 x 870 mm Height 240 mm above the floor.

**Note!** different combinations of the Lucy sofa system must always be linked together by a table.

Legs in OFFECCT Flexicolor.

Meinema | De Meubelmakelaar | 0031-20 311 8396