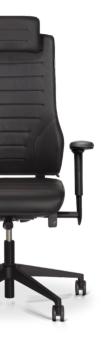

### **RHAXIA EXCLUSIVE**

RH Axia Exclusive has a large back and comes as standard with castors for soft floor and base in black lacquered aluminum. All controls are easily accessible on both sides of the chair and adjustable for individual needs. Can be fitted with many optional extras.

**RH AXIA EXCLUSIVE** 

۲

HEADREST AVAILABLE IN BLACK LACQUERED, OR POLISHED ALUMINIUM

A - AXIA STANDARD CHAIR MECHANISM: SEAT HEIGHT, BACK ANGLE, SEAT ANGLE ADJUSTMENT. B- MECHANISM: WITH ONLY SEAT HEIGHT AND SEAT ANGLE ADJUSTMENT.