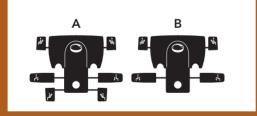

**RH AXIA EXCLUSIVE** 

۲

HEADREST AVAILABLE IN BLACK LACQUERED, OR POLISHED ALUMINIUM

A - AXIA STANDARD CHAIR MECHANISM: SEAT HEIGHT, BACK ANGLE, SEAT ANGLE ADJUSTMENT. B- MECHANISM: WITH ONLY SEAT HEIGHT AND SEAT ANGLE ADJUSTMENT.