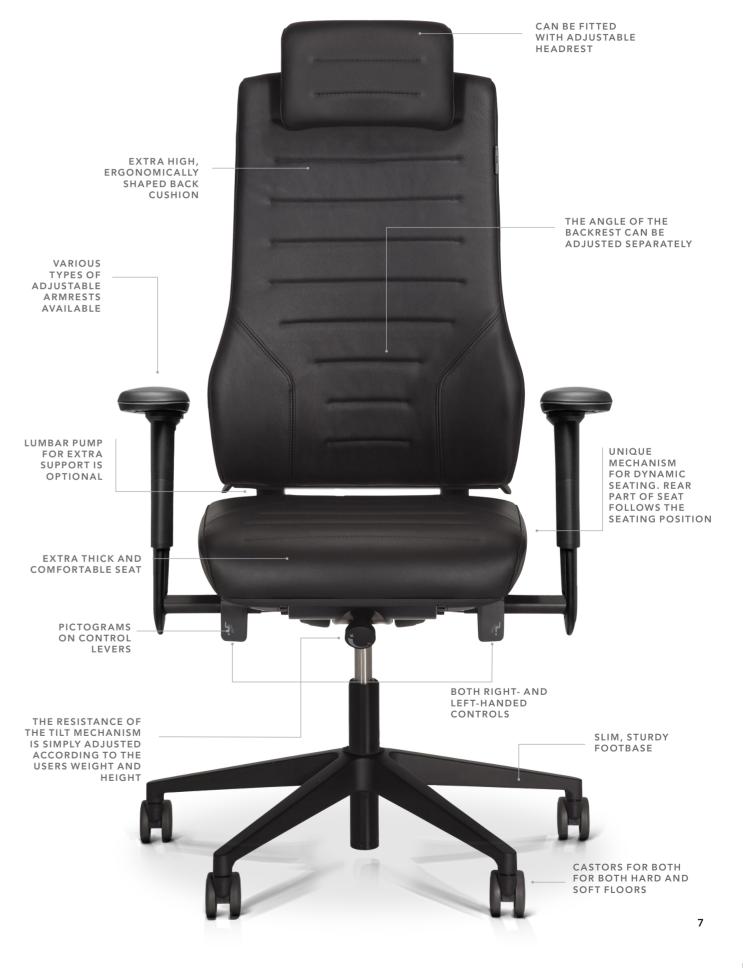

#### COMBINED ELEGANCE AND ERGONOMICS

RH Axia Exclusive is characterised by the movement of the chair. The back rest and seat move together at a fixed angle, ensuring proper pelvic support thanks to the interaction between the support points in the back rest and seat.

Unique mechanism with spilt seat technique. The front part of the Axia is fixed, only the rear section of the chair moves together with the user as the lean forward or backward.

RH AXIA EXCLUSIVE

5

### **RHAXIA EXCLUSIVE**

RH Axia Exclusive has a large back and comes as standard with castors for soft floor and base in black lacquered aluminum. All controls are easily accessible on both sides of the chair and adjustable for individual needs. Can be fitted with many optional extras.

**RH AXIA EXCLUSIVE** 

۲

HEADREST AVAILABLE IN BLACK LACQUERED, OR POLISHED ALUMINIUM

A - AXIA STANDARD CHAIR MECHANISM: SEAT HEIGHT, BACK ANGLE, SEAT ANGLE ADJUSTMENT. B- MECHANISM: WITH ONLY SEAT HEIGHT AND SEAT ANGLE ADJUSTMENT.