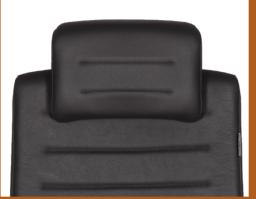

**RH AXIA EXCLUSIVE** 

۲

HEADREST AVAILABLE IN BLACK LACQUERED, OR POLISHED ALUMINIUM

A - AXIA STANDARD CHAIR MECHANISM: SEAT HEIGHT, BACK ANGLE, SEAT ANGLE ADJUSTMENT. B- MECHANISM: WITH ONLY SEAT HEIGHT AND SEAT ANGLE ADJUSTMENT.