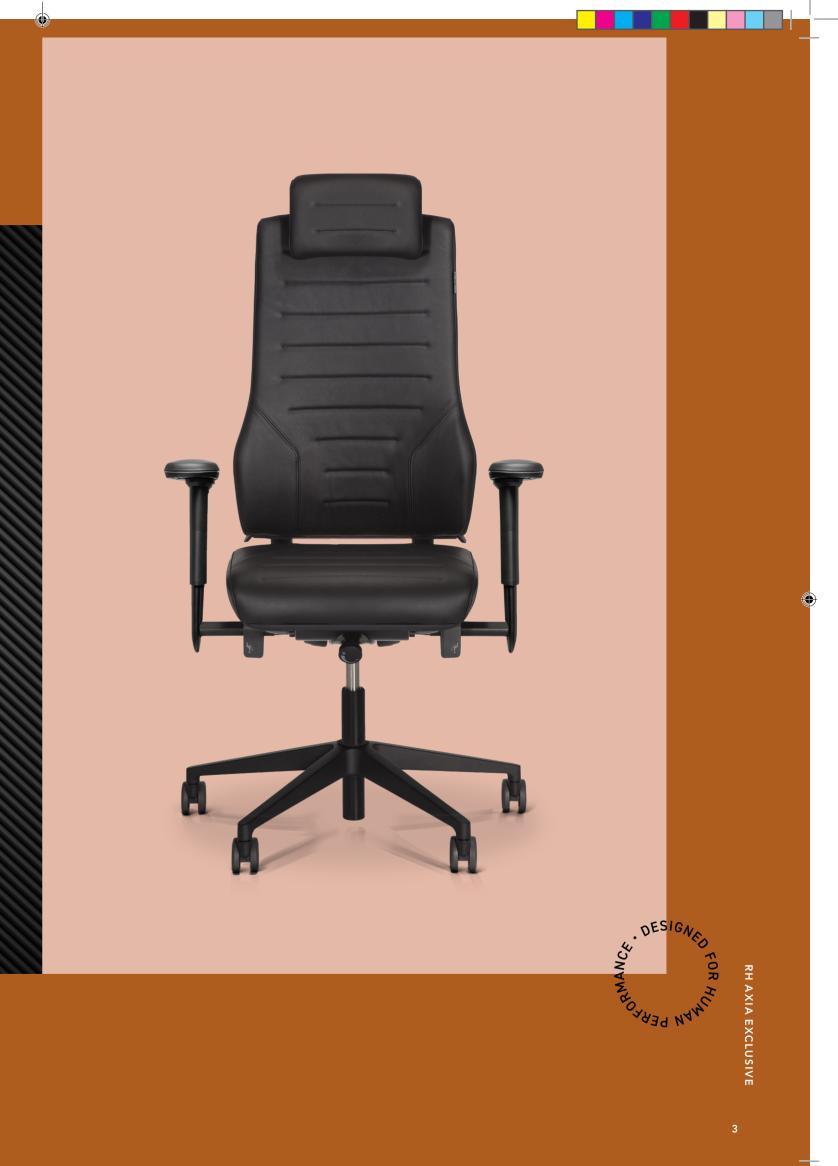

# RH AXIA EXCLUSIVE

RH Axia Exclusive combines design, elegance and optimal support to deliver a premium ergonomic seating experience. With ergonomic principles at its core, the RH Axia Exclusive is designed to suit a wide range of body types, being quickly adjustable and adaptable for every user. The modular construction and patented mechanics ensure that everyone can sit healthily and comfortably. This chair is an ideal seating choice for any workplace wanting to combine elegance and premium ergonomics.

#### COMBINED ELEGANCE AND ERGONOMICS

RH Axia Exclusive is characterised by the movement of the chair. The back rest and seat move together at a fixed angle, ensuring proper pelvic support thanks to the interaction between the support points in the back rest and seat.

### **RHAXIA EXCLUSIVE**

RH Axia Exclusive has a large back and comes as standard with castors for soft floor and base in black lacquered aluminum. All controls are easily accessible on both sides of the chair and adjustable for individual needs. Can be fitted with many optional extras.