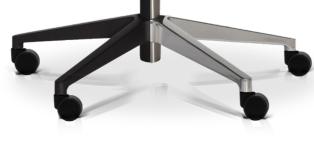

### **RHAXIA EXCLUSIVE**

RH Axia Exclusive has a large back and comes as standard with castors for soft floor and base in black lacquered aluminum. All controls are easily accessible on both sides of the chair and adjustable for individual needs. Can be fitted with many optional extras.

A wide range of options and accessories are available for the RH Axia Exclusive. For more information see our pricelist.

FOOTBASE IN BLACK OR POLISHED ALUMINIUM

COAT HANGER IN BLACK

LAQCUERAD ALUMINIUM

DECORATIVE STITCHING

LUMBAR PUMP

GAS STEAMS FOR DIFFERENT SEAT HIGHTS

CASTORS FOR HARD OR SOFT FLOORS

8

RH AXIA EXCLUSIVE 9