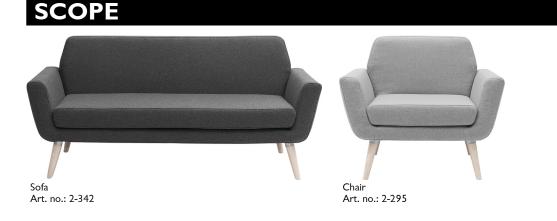

# SCOPE

# Dimensions (cm):

|                     | Sofa          | Chair               |
|---------------------|---------------|---------------------|
| Art. No.:           | 2-342         | 2-295               |
| Length:             | 162           | 83                  |
| Depth:              | 80            | 80                  |
| Height:             | 73            | 73                  |
| Seat Height:        | 39            | 39                  |
| Seat Depth:         | 57            |                     |
| Colli:              | 1             | 1                   |
| Packing Dimensions: | 164.5×81×54.5 | 88.5×83.5×57.5      |
| Volume:             | 0.73 m³       | 0.42 m <sup>3</sup> |
| Weight (net):       | 31.26 kg      | 17.80 kg            |
| Weight (gross):     | 33.50 kg      | 21.50 kg            |
|                     |               |                     |