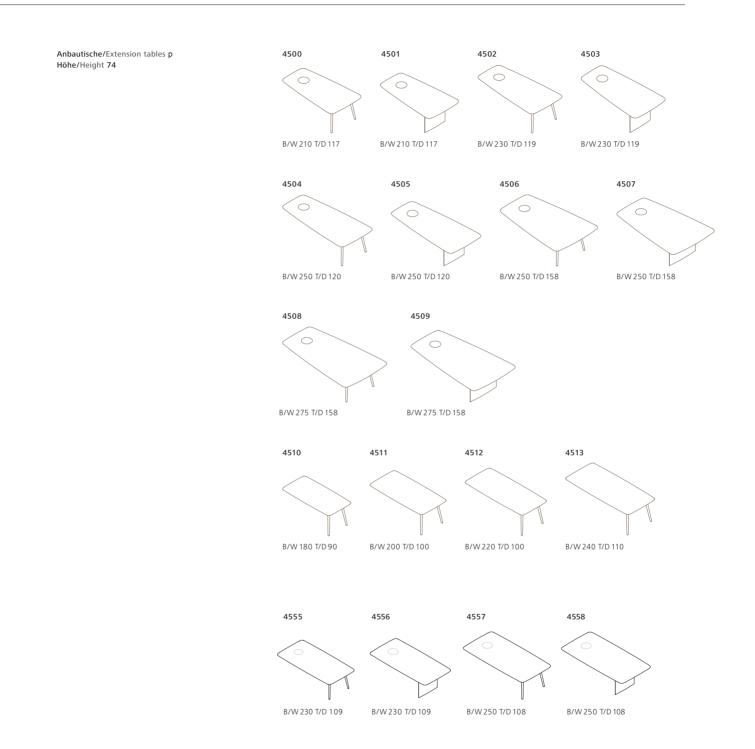

s regarding the ventilation of any devices must be taken into<br>account.                |
| Ordering notes  | The surfaces for the relevant price groups can be found on the back pages. Please always                                                                                                                                                                                                                                           |

specify the surface when ordering. E.g. 4500-A85 in wenge = 4500.85. If you are ordering more than one desk, please specify clearly which container belongs to which desk. To ensure that a veneer is consistent over all the containers in a row, please supply a drawing with the order.

#### **KEYPIECE COMMUNICATION DESK.**

#### Technical drawings and dimensions



All dimensions in cm.

#### **KEYPIECE COMMUNICATION DESK.**

#### EXECUTIVE CONTAINER



All dimensions in cm.

### Meinema | De Meubelmakelaar | 0031-20 311 8396