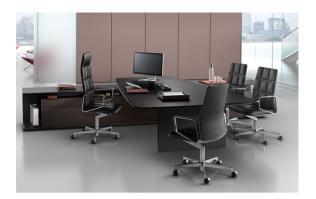

#### KEYPIECE COMMUNICATION DESK. Design: EOOS.

**Product description** 

Modell no.

Desks, conference tables

Table top and edge versions

Space-saving and cost-effective: the Keypiece Space-saving and cost-effective: the Keypiece Communication Desk is a personal workplace and meeting room table in one. Working – whether alone or in a team, advising, discussing and modern video conferencing: the design conforms to today's leadership culture. The common feature: the soft forms and curves of the desk top. Whether you are working sitting down or standing up: just press the button on the touchpad for simple and individual operation of the new height adjustment feature with an electric motor. Container and Media Hub provide space for modern media and personal tools.