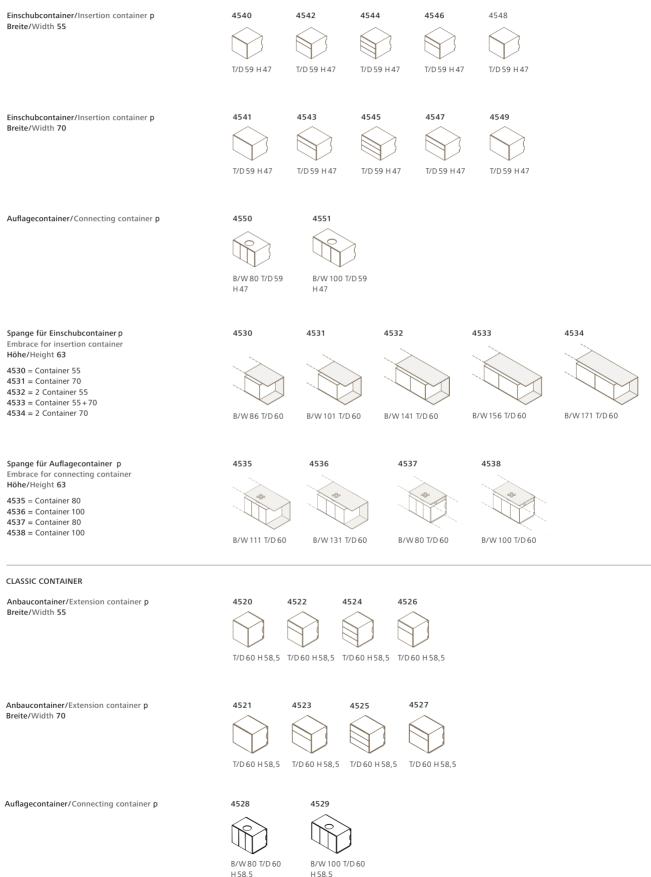

| Ordering notes  | The surfaces for the relevant price groups can be found on the back pages. Please always                                                                                                                                                                                                                                           |

specify the surface when ordering. E.g. 4500-A85 in wenge = 4500.85. If you are ordering more than one desk, please specify clearly which container belongs to which desk. To ensure that a veneer is consistent over all the containers in a row, please supply a drawing with the order.

#### **KEYPIECE COMMUNICATION DESK.**

#### Technical drawings and dimensions



All dimensions in cm.

#### **KEYPIECE COMMUNICATION DESK.**

#### EXECUTIVE CONTAINER



All dimensions in cm.

### Meinema | De Meubelmakelaar | 0031-20 311 8396