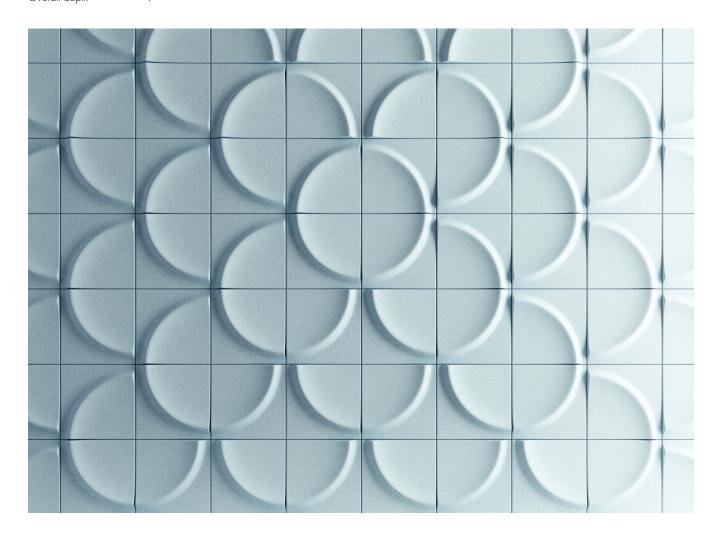

## A42

65

9

SOUND ABSORBENT AND WALL DECORATION. Gaia is mounted on the wall with a steel bracket. Each Gaia can be rotated and placed in four different positions. Metal wall bracket is included. Only tool needed for assembly is a screw driver. On our website www.blastation.com/downloads/gaia-wall-planner there is a Gaia tool that

allows you to create your own wall combinations of form and colour.

MATERIAL. 100% hot-moulded polyester form felt. Alternatively the formfelt can be covered in a fabric in 100% wool. Metal wall bracket.