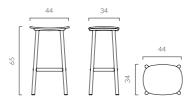

#### PRODUCT DESCRIPTION

Stool made out of oak or ash. Available in 2 heights (65 cm, 75 cm). Available in 4 colours.

Black

MATERIALS

Ash - Oak

PADDLE STOOL H75

PADDLE STOOL H65