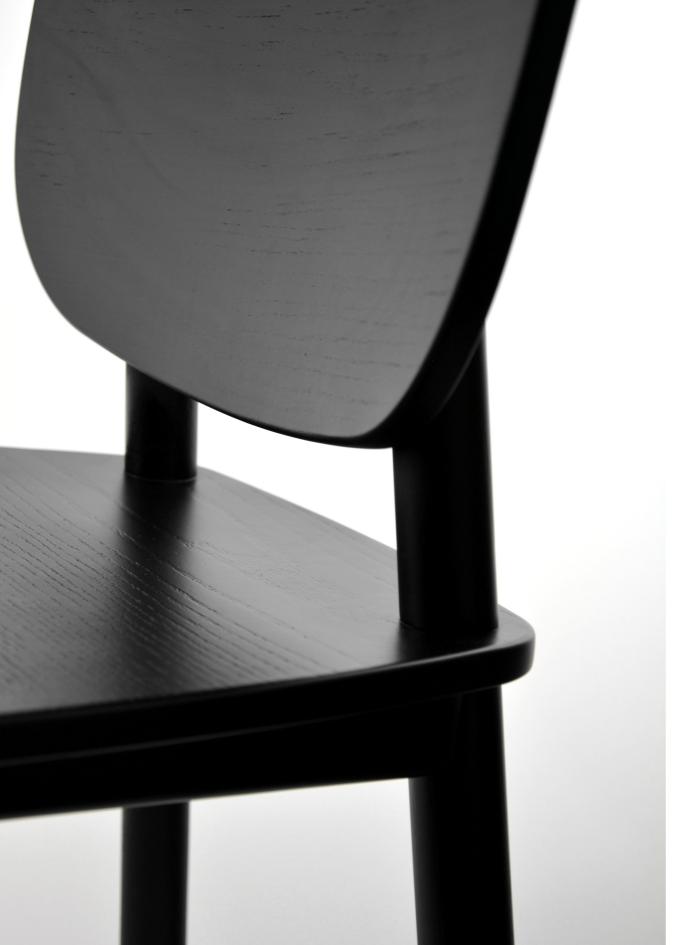

#### PADDLE CHAIR

#### PRODUCT DESCRIPTION

Chair made out of oak or ash. Available in 4 colours.

COLOURS

MATERIALS

Ash - Oak

PADDLE CHAIR