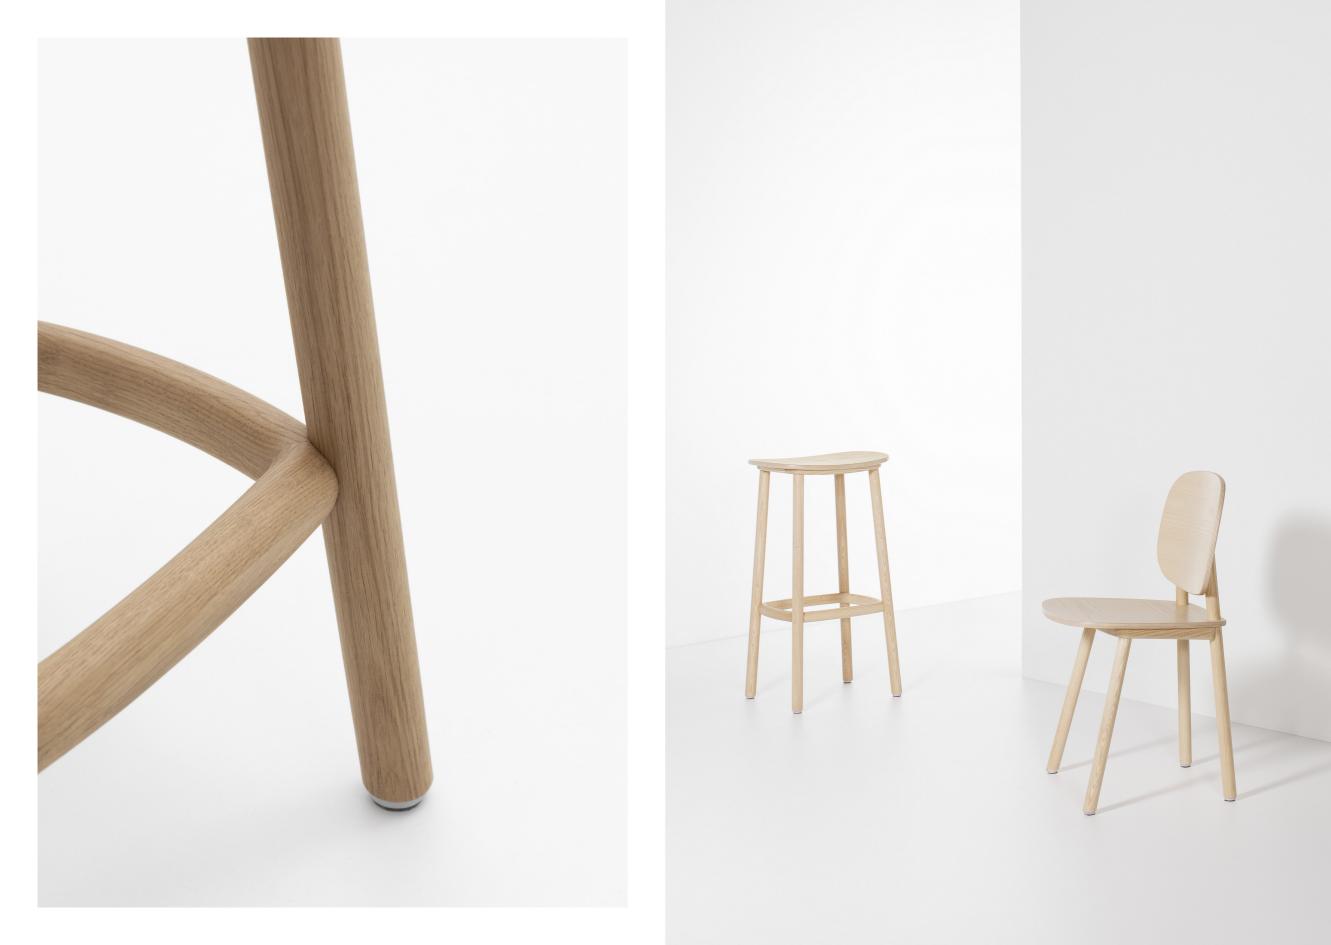

## BY BENOÎT DENEUFBOURG

The PADDLE collection is inspired by the soft and round shapes of paddle blades.

Made entirely from plain wood, they have been skillfully designed to create a simple and solid structure with elegant lines. Their quality makes them suitable for home as well as demanding environments, such as hotels, restaurants and bars.

#### PADDLE CHAIR

### PADDLE STOOL