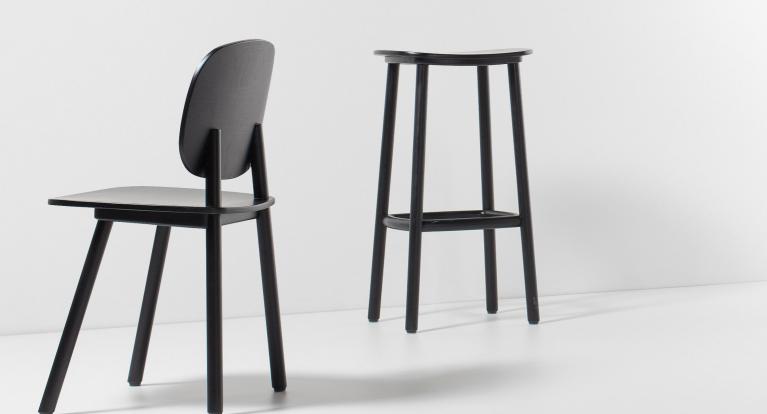

#### PADDLE CHAIR

#### PRODUCT DESCRIPTION

Chair made out of oak or ash. Available in 4 colours.

COLOURS

MATERIALS

Ash - Oak

PADDLE CHAIR

### PADDLE STOOL

#### PRODUCT DESCRIPTION

Stool made out of oak or ash. Available in 2 heights (65 cm, 75 cm). Available in 4 colours.

Black

MATERIALS

Ash - Oak

PADDLE STOOL H75

PADDLE STOOL H65