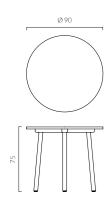

#### PRODUCT DESCRIPTION

Round table made out of oak or ash. Available in 2 diameters (90 cm, 120 cm) 90 cm : 3 legs table / 120 cm : 4 legs table. Available in 4 colours.

COLOURS

Natural ash Natural oak