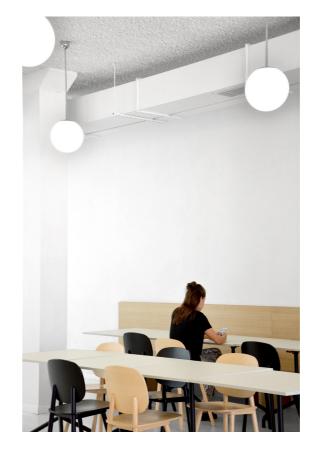

#### PADDLE CHAIR

#### PRODUCT DESCRIPTION

Chair made out of oak or ash. Available in 4 colours.

COLOURS

MATERIALS

Ash - Oak

PADDLE CHAIR