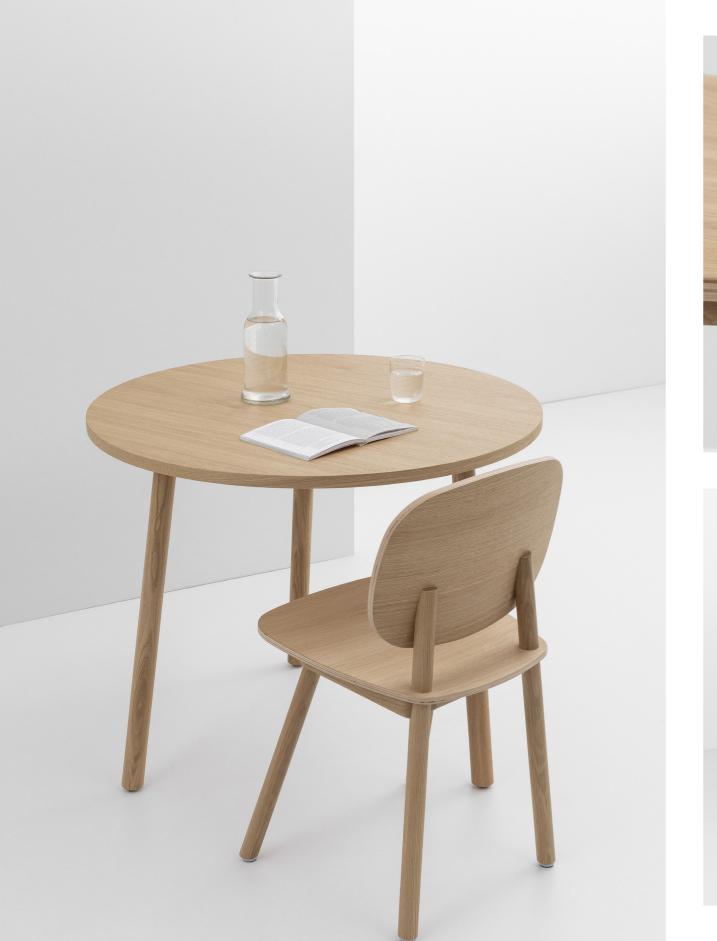

### PADDLE ROUND TABLE

#### PRODUCT DESCRIPTION

Round table made out of oak or ash. Available in 2 diameters (90 cm, 120 cm) 90 cm : 3 legs table / 120 cm : 4 legs table. Available in 4 colours.

COLOURS

Natural ash Natural oak

White

MATERIALS

Ash - Oak

PADDLE ROUND TABLE Ø90

PADDLE ROUND TABLE Ø120