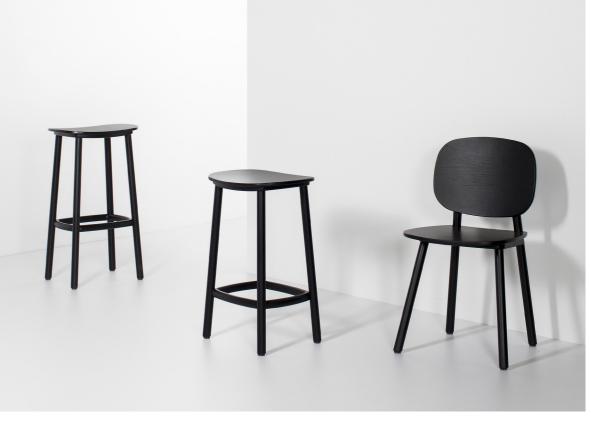

#### PADDLE CHAIR

### PADDLE STOOL

#### PRODUCT DESCRIPTION

Stool made out of oak or ash. Available in 2 heights (65 cm, 75 cm). Available in 4 colours.

Black

MATERIALS

Ash - Oak

PADDLE STOOL H75

PADDLE STOOL H65