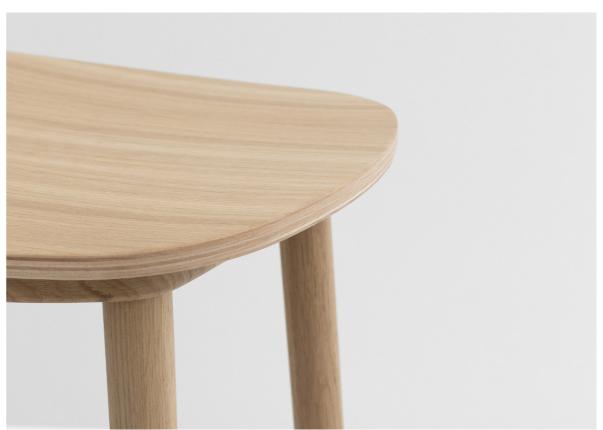

#### PRODUCT DESCRIPTION

Stool made out of oak or ash. Available in 2 heights (65 cm, 75 cm). Available in 4 colours.

Black

MATERIALS

Ash - Oak

PADDLE STOOL H75

PADDLE STOOL H65