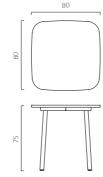

## PADDLE SQUARE TABLE

#### PRODUCT DESCRIPTION

Square table made out of oak or ash. Available in 4 colours.

Flat packing: kit form to be mounted.

COLOURS

MATERIALS

Ash - Oak

PADDLE SQUARE TABLE