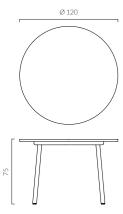

#### PRODUCT DESCRIPTION

Round table made out of oak or ash. Available in 2 diameters (90 cm, 120 cm) 90 cm : 3 legs table / 120 cm : 4 legs table. Available in 4 colours.

COLOURS

Natural ash Natural oak