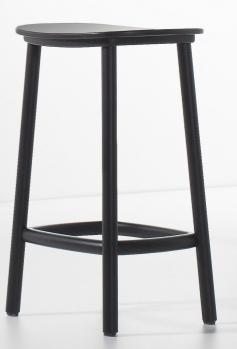

### PADDLE STOOL

#### PRODUCT DESCRIPTION

Stool made out of oak or ash. Available in 2 heights (65 cm, 75 cm). Available in 4 colours.

Black

MATERIALS

Ash - Oak

PADDLE STOOL H75

PADDLE STOOL H65