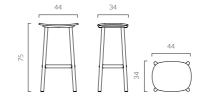

#### PRODUCT DESCRIPTION

Stool made out of oak or ash. Available in 2 heights (65 cm, 75 cm). Available in 4 colours.

Black

MATERIALS

Ash - Oak

PADDLE STOOL H75

PADDLE STOOL H65