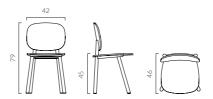

#### PADDLE CHAIR

#### PRODUCT DESCRIPTION

Chair made out of oak or ash. Available in 4 colours.

COLOURS

MATERIALS

Ash - Oak

PADDLE CHAIR