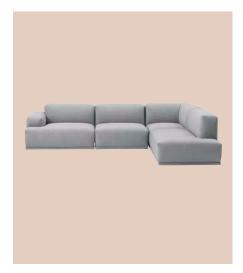

# CONNECT MODULAR SOFA

ANDERSSEN & VOLL ON THE DESIGN "Connect is a modular seating system based on the idea of finding perfect proportional connections between the different components of the sofa. The design shows a precise attention to details and has architectural principles derived from modernism. The sleek long lines give the sofa a modern yet timeless expression. Connect the modules to create a sofa of your choice."

#### DESCRIPTION

Modular sofa with II different modules that can be assembled in numerous ways. Comes in various textiles from Kvadrat.