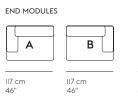

, Remix, Rime, Steelcut, Steelcut Trio, Canvas, Clara, Hallingdal, Divina, Divina MD  $\delta$  Divina Melange textile series, in all colors from United Fabric's Wooly textile, in all colors from Fidertessile's Modesto textile, and in 5 additional colors from Arve's Vancouver textile series.

#### TEXTILE USE FOR CUSTOMIZED UPHOLSTERY

A+B: 5,8 m / 6.2 yds C: 5.6 m / 6.1 vds D: 4,7 m / 5.1 yds E: 5,5 m / 6.1 yds F + G: 5,1 m / 1.8 yds H: 3.4 m / 2.2 vds I: 2,9 m / 3.1 yds J+K: 6,8 m / 7.2 yds

## TESTS & CERTIFICATIONS

EN 1099:9005 - L9: Extreme use Domestic furniture - Seating - Determination of stability.

EN 16139:2013 - L2: Extreme use Furniture - Strength, durability and safety -Requirements for non-domestic seating.

# COMBINE YOUR SOFA FROM II DIFFERENT MODULES

#### **OVERVIEW**















## INSPIRATION