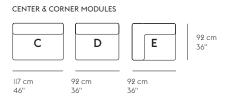

#### TEXTILE USE FOR CUSTOMIZED UPHOLSTERY

A+B: 5,8 m / 6.2 yds C: 5.6 m / 6.1 vds D: 4,7 m / 5.1 yds E: 5,5 m / 6.1 yds F + G: 5,1 m / 1.8 yds H: 3.4 m / 2.2 vds I: 2,9 m / 3.1 yds J+K: 6,8 m / 7.2 yds

# COMBINE YOUR SOFA FROM II DIFFERENT MODULES

#### **OVERVIEW**