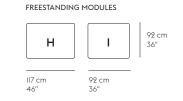

#### MADE-TO-ORDER

Modules H. I. J & K are made-to-order. All Connect modules can be upholstered in all colors from Kvadrat's Fiord, Remix, Rime, Steelcut, Steelcut Trio, Canvas, Clara, Hallingdal, Divina, Divina MD  $\delta$  Divina Melange textile series, in all colors from United Fabric's Wooly textile, in all colors from Fidertessile's Modesto textile, and in 5 additional colors from Arve's Vancouver textile series.

#### TEXTILE USE FOR CUSTOMIZED UPHOLSTERY

A+B: 5,8 m / 6.2 yds C: 5.6 m / 6.1 vds D: 4,7 m / 5.1 yds E: 5,5 m / 6.1 yds F + G: 5,1 m / 1.8 yds H: 3.4 m / 2.2 vds I: 2,9 m / 3.1 yds J+K: 6,8 m / 7.2 yds

# COMBINE YOUR SOFA FROM II DIFFERENT MODULES

#### **OVERVIEW**