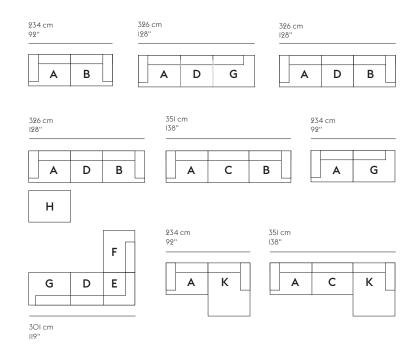

# COMBINE YOUR SOFA FROM II DIFFERENT MODULES

#### **OVERVIEW**

#### MADE-TO-ORDER

Modules H. I. J & K are made-to-order. All Connect modules can be upholstered in all colors from Kvadrat's Fiord, Remix, Rime, Steelcut, Steelcut Trio, Canvas, Clara, Hallingdal, Divina, Divina MD  $\delta$  Divina Melange textile series, in all colors from United Fabric's Wooly textile, in all colors from Fidertessile's Modesto textile, and in 5 additional colors from Arve's Vancouver textile series.