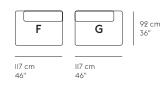

#### TEXTILE USE FOR CUSTOMIZED UPHOLSTERY

A+B: 5,8 m / 6.2 yds C: 5.6 m / 6.1 vds D: 4,7 m / 5.1 yds E: 5,5 m / 6.1 yds F + G: 5,1 m / 1.8 yds H: 3.4 m / 2.2 vds I: 2,9 m / 3.1 yds J+K: 6,8 m / 7.2 yds

# COMBINE YOUR SOFA FROM II DIFFERENT MODULES

#### **OVERVIEW**