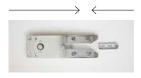

Connecting Bracket

#### MATERIAL

Wood frame, cold-foam filling, Kvadrat textiles, metal brackets for connecting modules. The modules are kept together with a connecting bracket.