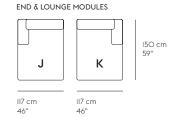

#### TEXTILE USE FOR CUSTOMIZED UPHOLSTERY

A+B: 5,8 m / 6.2 yds C: 5.6 m / 6.1 vds D: 4,7 m / 5.1 yds E: 5,5 m / 6.1 yds F + G: 5,1 m / 1.8 yds H: 3.4 m / 2.2 vds I: 2,9 m / 3.1 yds J+K: 6,8 m / 7.2 yds

# COMBINE YOUR SOFA FROM II DIFFERENT MODULES

#### **OVERVIEW**