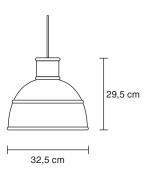

**DIMENSION** H: 29,5 Ø: 32,5

CANOPY INCLUDED Yes

BULB INCLUDED No.

CORD LENGTH (MM) 3500 mm - Longer cord is available for projects,

contact contractsales@muuto.com

WEIGHT (KG)

**CLEANING INSTRUCTIONS** Clean with soft dry/wet cloth. Always switch off the