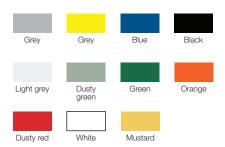

frosted opal acrylic material.

COLOUR / REF. CODE Grey, black, blue, purple, yellow, light grey, green,

orange, dusty red, white and mustard.

VOLTAGE (V) 220-240V, 50 HZ, E 27, Max 60 Watt Energy saving

bulb, PL Max 40 W, IP 20, Class II