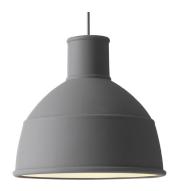

## **UNFOLD PENDANT LAMP**

**DESCRIPTION** Unfold is an interpretation of the classic industry

design and comes in a refined material that gives the

lamp a modern and warm appearance.

**ENVIRONMENT** Indoor

MATERIAL Shade - silicone rubber, PVC cord. Diffuser clear

frosted opal acrylic material.

COLOUR / REF. CODE Grey, black, blue, purple, yellow, light grey, green,

orange, dusty red, white and mustard.

VOLTAGE (V) 220-240V, 50 HZ, E 27, Max 60 Watt Energy saving

bulb, PL Max 40 W, IP 20, Class II