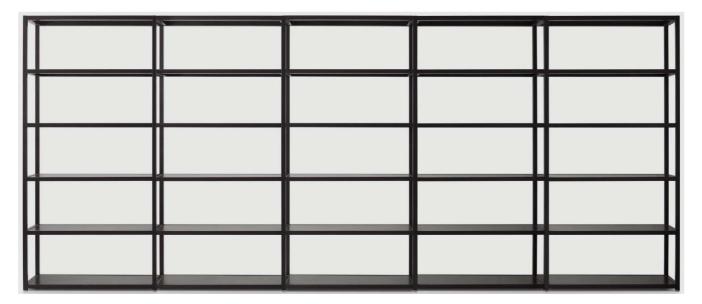

## **SHELVE**

SHELVE is the metal bookshelves collection with simple and essential design.

2

L 100 P40 H 125 cm L 500 P40 H 205 cm

## **SHELVE**