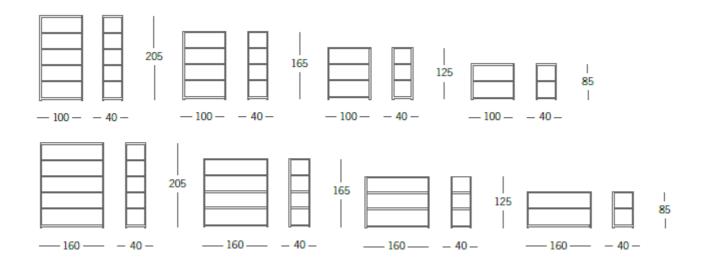

#### **DIMENSIONS**

## **SHELVE**

SHELVE is the metal bookshelves collection with simple and essential design.

2

L 100 P40 H 125 cm L 500 P40 H 205 cm