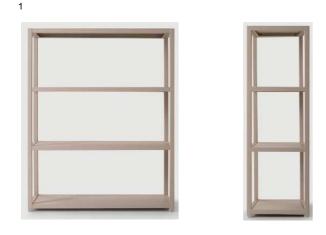

## **SHELVE**

SHELVE is the metal bookshelves collection with simple and essential design.

2

L 100 P40 H 125 cm L 500 P40 H 205 cm

## **SHELVE**