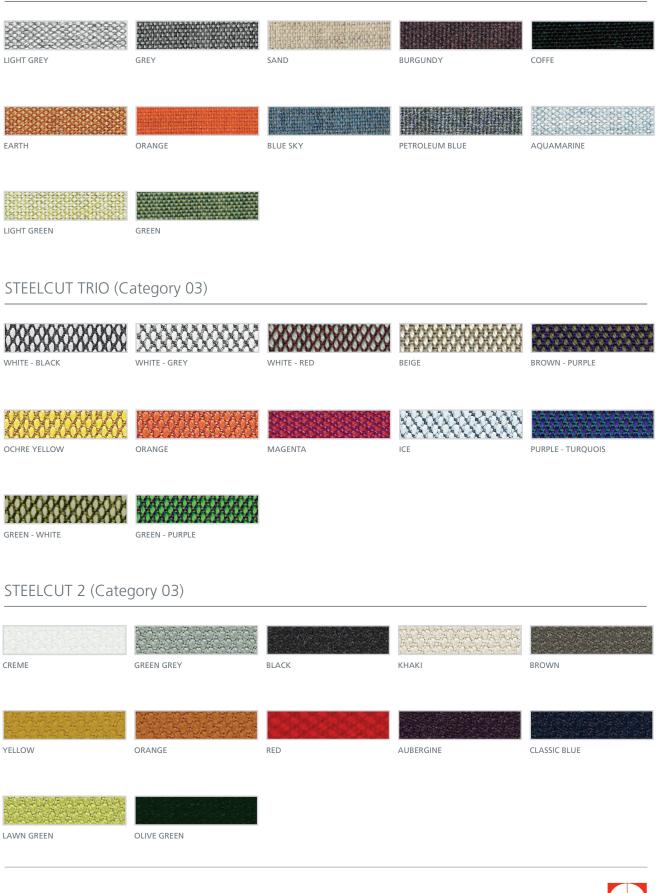

#### UPHOLSTERY

See the following fabrics and leathers list

## Fabrics 3/4

#### REMIX (Category 02)

### DIVINA (Category 03)

| CHALK                    | BLACK      | SAND          | YELLOW        | ORANGE        |  |  |  |
|--------------------------|------------|---------------|---------------|---------------|--|--|--|
| RED                      | MAGENTA    | PURPLE        | ELETTRIC BLUE | CLASSIC BLUE  |  |  |  |
| LIGHT GREEN              | KIWI GREEN |               |               |               |  |  |  |
| HALLINGDAL (Category 03) |            |               |               |               |  |  |  |
| CREME                    | GREY       | BLACK - GREY  | BROWN - GREY  | BROWN         |  |  |  |
| OCHRE YELLOW             | ORANGE     | ORANGE - MARS | RED           | ELETTRIC BLUE |  |  |  |