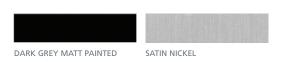

Borsani's P40 is a relaxing chair made from mobile elements. A metal pedestal supports the seat and backrest which are pivoted to permit all possible angles. A fold-away element under the seat can pivot outwards to provide extended leg support and incorporates a pull-out metal foot-rest. The arms are in steel and rubber. The chair can be upholstered in fabric or leather. All structural parts are in metal and are painted in either dark grey or satin nickel.

#### BASE