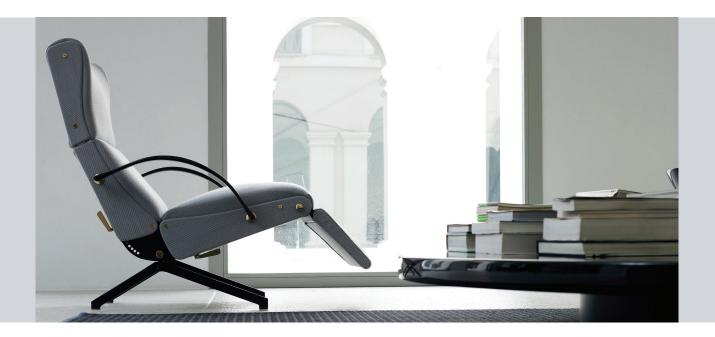

#### INTRO

Following on the success of the D70 sofa at the 10th Triennale Exhibition of 1954, Borsani began work on the idea of a mechanical joint that could allow an armchair the freedom of movement necessary to assume different positions, especially for relaxation. The P40 was the ideological manifesto of Tecno design as seen by Borsani. Still today it is the most instantly recognisable and best appreciated item in the Tecno catalogue, thanks to its suitability for use in the home, offices and the hospitality sector.

With the P40, Borsani strove to find a technical way to extend the potential of the classic chaises longues designed by some of the Modernist Movement's most famous architects. The P40 overcame the static nature of the fixed and bulky "comfortable chair" and offered an alternative of smaller dimensions, capable of opening in a fan-like manner through a series of settings from any position between full reclined and completely closed.

Borsani's P40 is a relaxing chair made from mobile elements. A metal pedestal supports the seat and backrest which are pivoted to permit all possible angles. A fold-away element under the seat can pivot outwards to provide extended leg support and incorporates a pull-out metal foot-rest. The arms are in steel and rubber. The chair can be upholstered in fabric or leather. All structural parts are in metal and are painted in either dark grey or satin nickel.