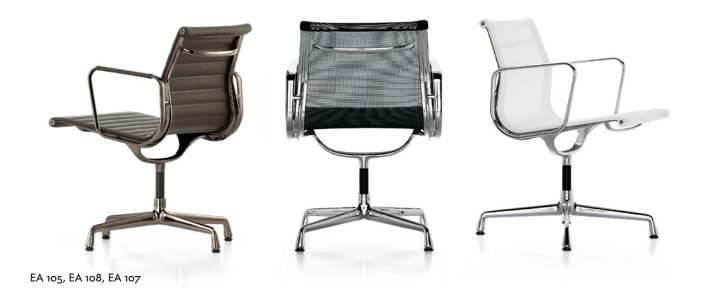

# EA 105, EA 107, EA 108

# Charles & Ray Eames, 1958

The chairs in the Aluminium Group are the best known design by Charles and Ray Eames. The chairs were created in 1958 and are now a classic in the history of 20th century design.

One essential feature of the Aluminium Chair is the intelligent way materials are combined. The shape of the Aluminium Chair is clear and transparent, its construction easy to see. The aluminium profiles lend the chair stability and lightness at the same time. It adapts to the body snugly and delivers great comfort, even without extensive upholstery. The cover is a misnomer, as it is actually part of the construction.

## EA 105

- Backrest and seat: chair with medium high backrest; upholstery units in Hopsak and leather, high-frequency welded or netweave; side profiles and clamping bracket in die-cast
- Base: die-cast aluminium four-star base
- Optional: backrest cover available in leather for an additional charge

EA 107: non-swivel chair with armrests

- Armrests: in die-cast aluminium
- Optional: backrest cover available in leather for an additional charge

#### EA 108

- Backrest and seat: chair with medium-high backrest; upholstery units in Hopsak and leather, high-frequency welded or netweave; side profiles and clamping bracket in diecast aluminium
- Armrests: in die-cast aluminium
- Base: die-cast aluminium four-star base
- Optional: backrest cover available in leather for an additional charge