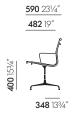

**DIMENSIONS** (measurements are established pursuant to EN 1335-1)

EA 105

EA 107

EA 108