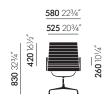

**DIMENSIONS** (measurements are established pursuant to EN 1335-1)

EA 105

EA 107

EA 108