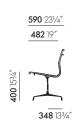

**DIMENSIONS** (measurements are established pursuant to EN 1335-1)

EA 105

EA 107

EA 108