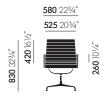

**DIMENSIONS** (measurements are established pursuant to EN 1335-1)

EA 105

EA 107

EA 108