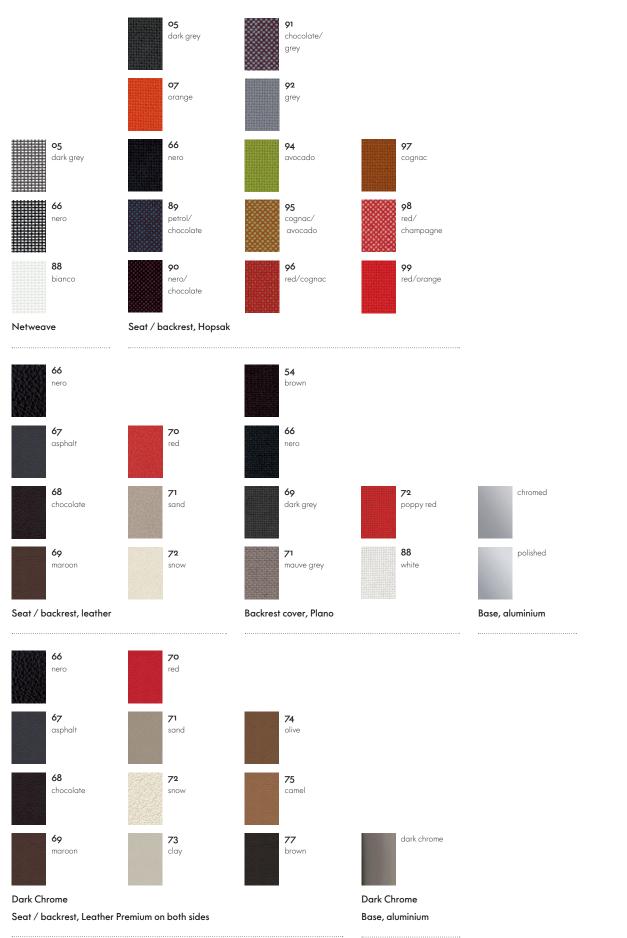

#### Materials:

Chairs in leather come with a back cover in Plano. The "Dark Chrome" version has a back cover in leather Premium.

• Leather/Plano combinations: 66 nero/66 nero, 67 asphalt/69 dark grey, 68 chocolate/54 brown, 69 marron/54 brown, 70 red/72 poppy red, 71 sand/71 mauve grey, 72 snow/88 white

## **SURFACES AND COLOURS**

Vitra can be found around the globe. To find a Vitra partner in your area, go to www.vitra.com.