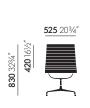

**DIMENSIONS** (measurements are established pursuant to EN 1335-1)

EA 105

EA 107

EA 108