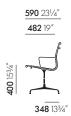

**DIMENSIONS** (measurements are established pursuant to EN 1335-1)

EA 105

EA 107

EA 108