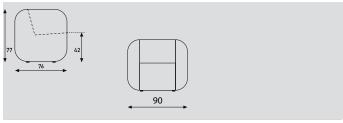

| Apps                |                   |
|---------------------|-------------------|
| models              | Apps 1.0 fauteuil |
| width               | 90cm              |
| meterage inner side | 70cm              |
| meterage exterieur  | 460cm             |
| meterage total      | 525cm             |
| weight              | 42kg              |
| packing             | 0,84m3            |