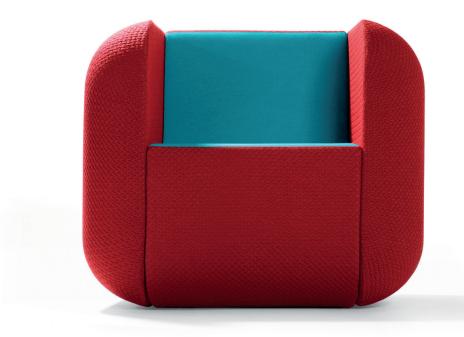

### Seat and back:

 Wooden internal frame.
Comfort is assured thanks to the use of webbing in the back and an ingenious seat that boosts the natural comfort of the thick layer of foam.

#### Arms:

- 3d foamed with polyurethane moulded foam.

## **Upholstery:**

- In either one or two fabrics. If two fabrics: seat and back in one fabric, remaining in another fabric.
- Upholstery category inner side (back/seat)1235
- Upholstery category exterieur with seams (cross) in the arms **266**