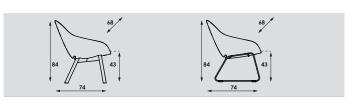

#### Base:

4-legged solid wood

- Ø 40 mm.
- Finish standard oil.
- With gliders white. As option with felt.

## Sledge base

- Massive steel Ø 12 mm
- Finish standard powder coat.
- Standard without gliders.
- As an option gliders with or without felt.

| Beso Lounge |                |        |  |
|-------------|----------------|--------|--|
| models      | 4-legged, wood | sledge |  |
| meterage    | 198cm          | 198cm  |  |
| weight      |                |        |  |
| packing     | 0,56m3         | 0,56m3 |  |