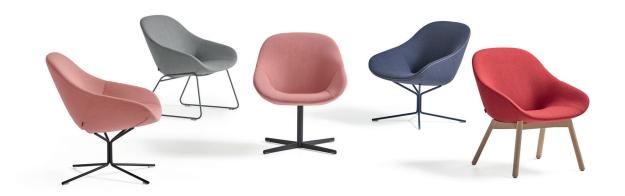

# **Beso Lounge**

Khodi Feiz | 2016

#### Base:

4-legged solid wood

- Ø 40 mm.
- Finish standard oil.
- With gliders white. As option with felt.

## Sledge base

- Massive steel Ø 12 mm
- Finish standard powder coat.
- Standard without gliders.
- As an option gliders with or without felt.

### 4-legged, swiveling, with returnmechanism

- Finish: polished stainless steel or powder coat.
- Standard with plastic gliders.
- As an option gliders with felt.

#### star-base, not swiveling

- Massive steel Ø 16 mm.
- Finish standard powder coat.
- Standard with plastic gliders.
- As an option gliders with felt.