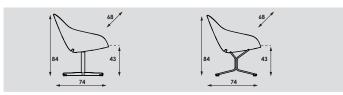

### 4-legged, swiveling, with returnmechanism

- Finish: polished stainless steel or powder coat.
- Standard with plastic gliders.
- As an option gliders with felt.

#### star-base, not swiveling

- Massive steel Ø 16 mm.
- Finish standard powder coat.
- Standard with plastic gliders.
- As an option gliders with felt.

| Beso Lounge |                     |                          |
|-------------|---------------------|--------------------------|
| models      | 4-legged, swiveling | star-base, not swiveling |
| meterage    | 198cm               | 198cm                    |
| weight      | 17kg                | 15,5kg                   |
| packing     | 0,56m3              | 0,56m3                   |