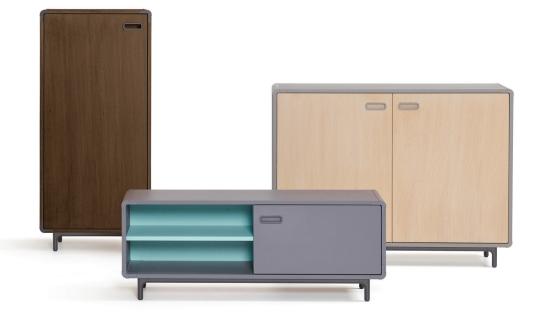

# Artifort

Available as a sideboard with 2 drawers or a combination of drawer and open shelves. Or with 1 or 2 doors from top to bottom. The Extens is finished with a coating or veneer. The base and handles can be finished in structure powder coat.

#### Base:

- Aluminium legs Ø 22mm.
- Black plastic gliders.
- Finish: structure powder coat.
- At the front the legs are placed 3 mm. back
- At the back the legs are placed 28 mm. back
- At the sides the legs are placed 100 mm. back.
- Corner elements in structure powder coat

There is a row drilling in the sides of the cupboard. Here there are little holes every 32 mm. over the whole height of the cupboard, so every shelf is in steps of 32 mm. adjustable in height.

The material is 18mm MDF to be finished in lacquer or veneer. The back side of the Extens is 18 mm MDF, finished in the same execution.