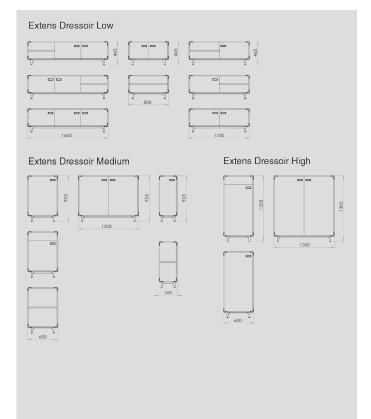

### Extense

Khodi Feiz | 2004/2017

### Artifort

Extens Dressoir Medium Comment

Base and grip in structure powder coat. A colour disparaty can appear between the same colour powder coat and lacque. Shelves are not adjustable.

36cm depth

1 shelf

## Artifort

Base and grip in structure powder coat. A colour disparaty can appear between the same colour powder coat and lacque. Shelves are not adjustable.

tens

Artifort 01.06.2018 Meinema | De Meubelmakelaar | 0031-20 311 8396