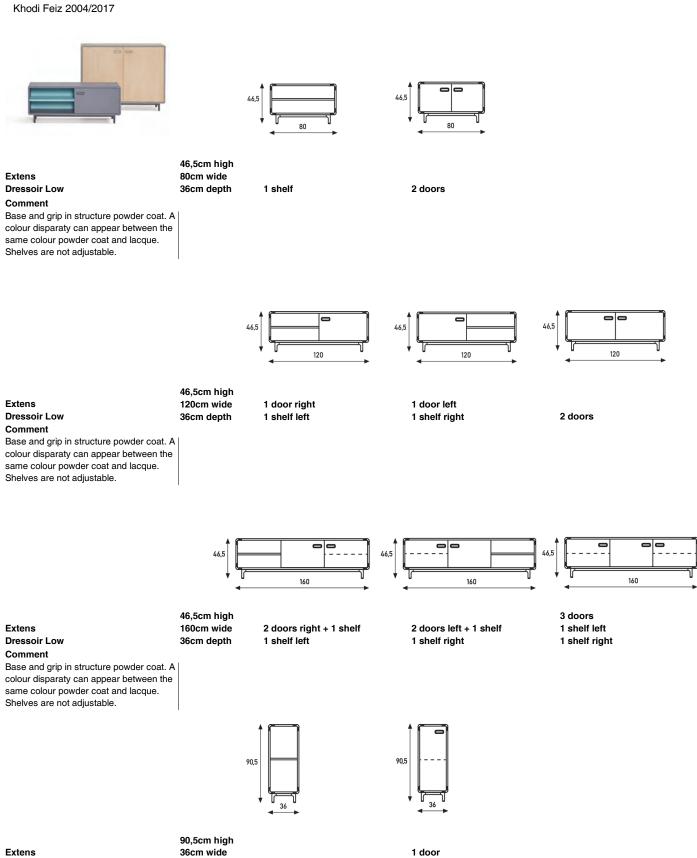

### Extense

Khodi Feiz | 2004/2017

### Artifort

Extens Dressoir Medium Comment

Base and grip in structure powder coat. A colour disparaty can appear between the same colour powder coat and lacque. Shelves are not adjustable.

36cm depth

1 shelf

## Artifort

Base and grip in structure powder coat. A colour disparaty can appear between the same colour powder coat and lacque. Shelves are not adjustable.

tens

Artifort 01.06.2018 Meinema | De Meubelmakelaar | 0031-20 311 8396