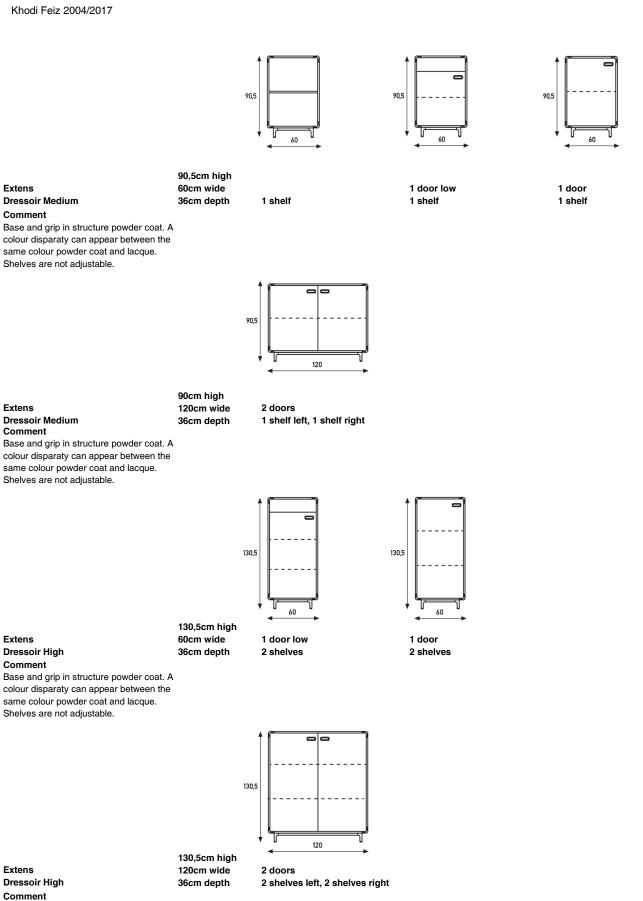

### Extense

Khodi Feiz | 2004/2017

### Artifort

Extens Dressoir Medium Comment

Base and grip in structure powder coat. A colour disparaty can appear between the same colour powder coat and lacque. Shelves are not adjustable.

36cm depth

1 shelf

## Artifort

Base and grip in structure powder coat. A colour disparaty can appear between the same colour powder coat and lacque. Shelves are not adjustable.

tens

Artifort 01.06.2018 Meinema | De Meubelmakelaar | 0031-20 311 8396