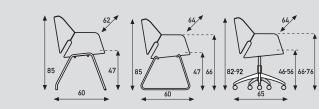

### 4-legged:

- Tube Ø 19x2mm with chrome or powder coat.
- Basculating gliders with or without felt.

#### Sledge:

- Tube Ø 19x2mm chrome or powder coat.
- Without gliders, with transparent rectangulair gliders, or with felt gliders.

5-legged:

- Height adjustable, swiveling base in polished aluminium or powder coat.
- Gas spring and castor caps always in chrome finish.
- With castors hard (for soft floors), breaking or with castors soft (for hard floors), breaking.