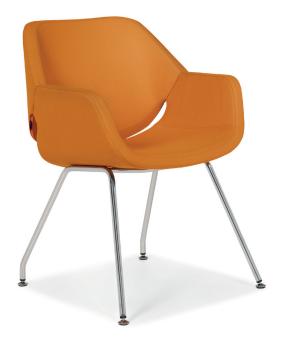

# Artifort

### 4-legged:

- Tube Ø 19x2mm with chrome or powder coat.
- Basculating gliders with or without felt.