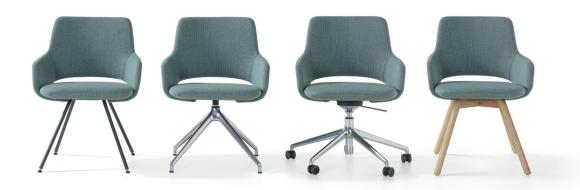

# 4-legged

- Steel tube Ø19x2mm.
- Base in powder coating colour or base in chrome.
- Standard black plastic gliders, as option with felt.

#### 4-legged ash wood

- Ø 35 mm.
- Finish standard oil.
- With gliders white. As option with felt.

#### Star-base, swiveling without return mechanism

- Base casted aluminium.
- Base in powder coating colour or base polished aluminium.
- Swivel mechanism, mounting plate always P10 Black structure.
- Standard black plastic gliders, as option with felt.

### 5-legged, swiveling, height adjustable

- Base in powder coating colour or base polished aluminium.
- If the base is polished, then the operating mechanism under the seat is always made of polished aluminum.
- If the base is powder coated, the operating mechanism under the seat is always carried out in P10 Black structure.
- Gas spring always chromed.
- With castors hard (for soft floors), breaking or with castors soft (for hard floors), breaking.