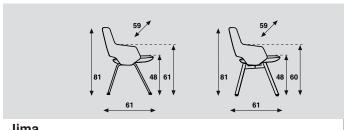

# 4-legged

- Steel tube Ø19x2mm.
- Base in powder coating colour or base in chrome.
- Standard black plastic gliders, as option with felt.

#### 4-legged ash wood

- Ø 35 mm.
- Finish standard oil.
- With gliders white. As option with felt.