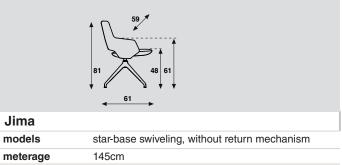

#### Star-base, swiveling without return mechanism

- Base casted aluminium.
- Base in powder coating colour or base polished aluminium.
- Swivel mechanism, mounting plate always P10 Black structure.
- Standard black plastic gliders, as option with felt.

| models   | star-base swiveling, without return mechanism |  |
|----------|-----------------------------------------------|--|
| meterage | 145cm                                         |  |
| weight   | 11,2kg                                        |  |
| packing  | 0,33m3                                        |  |
|          |                                               |  |