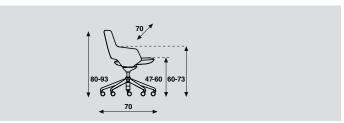

### 5-legged, swiveling, height adjustable

- Base in powder coating colour or base polished aluminium.
- If the base is polished, then the operating mechanism under the seat is always made of polished aluminum.
- If the base is powder coated, the operating mechanism under the seat is always carried out in P10 Black structure.
- Gas spring always chromed.
- With castors hard (for soft floors), breaking or with castors soft (for hard floors), breaking.

| Jima     |                                       |  |
|----------|---------------------------------------|--|
| model    | 5-legged swiveling, height adjustable |  |
| meterage | 145cm                                 |  |
| weight   | 13,6kg                                |  |
| packing  | 0,33m3                                |  |