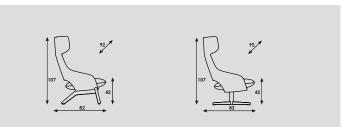

#### Kalm chair

| models   | 4-legged | cross base, swiveling |
|----------|----------|-----------------------|
| width    | 92cm     | 92cm                  |
| meterage | 390cm    | 390cm                 |
| weight   | 27kg     | 30,5kg                |
| packing  | 1m3      | 1m3                   |