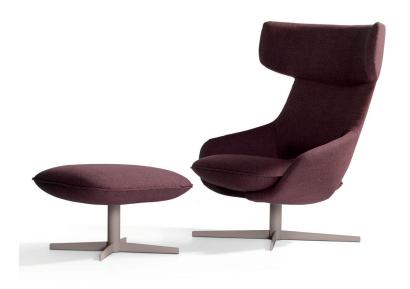

# Kalm

# Patrick Norguet | 2015

#### Base:

- 4-legged in solid oak wood.
- Finish: standard oil.
- Standard with white plastic gliders.
- Option: felt gliders.

or

- Cross base (chair swiveling, footstool not-swiveling)
- Finish: powder coat, or as option in polished stainless
- Standard with transparent plastic gliders.
- Option: felt gliders.

## Body:

- Steel wire framework.
- Covered with moulded foam.

## Seat (chair and footstool):

- Mulitplex with metal plate.
- Covered with moulded foam.