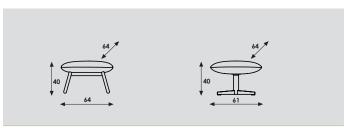

## Kalm footstool

| models   | 4-legged | cross base, not-swiveling |
|----------|----------|---------------------------|
| width    | 61x64cm  | 61x64cm                   |
| meterage | 145cm    | 145cm                     |
| weight   | 12kg     | 14,5kg                    |
| packing  | 0,41m3   | 0,41m3                    |