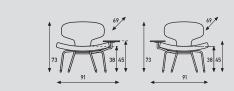

#### Libel

| models   | chair<br>with table left<br>(when seated) | chair<br>with table right<br>(when seated) |
|----------|-------------------------------------------|--------------------------------------------|
| meterage | 195cm                                     | 195cm                                      |
| weight   | 15kg                                      | 15kg                                       |
| packing  | 0,64m3                                    | 0,64m3                                     |
|          |                                           |                                            |