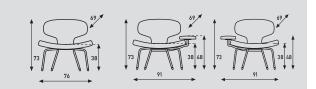

#### Libel

| models   | chair<br>without arm/table | chair<br>with arm left<br>(when seated) | chair<br>with arm right<br>(when seated) |
|----------|----------------------------|-----------------------------------------|------------------------------------------|
| meterage | 195cm                      | 255cm                                   | 255cm                                    |
| weight   | 15kg                       | 15kg                                    | 15kg                                     |
| packing  | 0,64m3                     | 0,64m3                                  | 0,64m3                                   |
|          |                            |                                         |                                          |