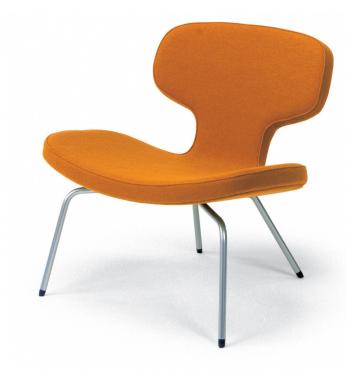

#### Base:

- White steel Ø 19x2mm.
- Chromium or powder coat.
- Black plastic gliders.

#### Seat- and back:

- Shell of pressed beech.
- Covered with moulded foam.

#### Upholstery:

- Upholstery category 2995