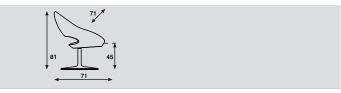

## **Shark Lounge**

| 3a. K = 3 a 9 3 |                                       |
|-----------------|---------------------------------------|
| models          | Disc, swiveling with return mechanism |
| meterage        | 170cm                                 |
| weight          | 21,5cm                                |
| packing         | 0,56m3                                |