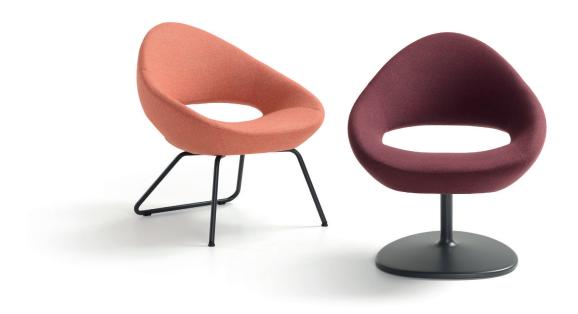

# **Shark Lounge**

#### Base:

Disc (rounded triangle):

- Ø 53 x 52 cm.; aluminium founded coquille.
- Tube Ø 4,7 cm
- Disc is delivered standard with a bottom made of 15 mm mutliplex, black stained with a felt ring at the underside.
- Metal mounting plate underneath seat.
- Finish disc and tube; standard structure powder coated
- Swiveling with return mechanism.