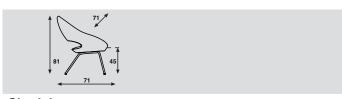

## **Shark Lounge**

|          | <u> </u>      |
|----------|---------------|
| models   | 2-legged/sled |
| meterage | 170cm         |
| weight   | 12,5cm        |
| packing  | 0,56m3        |
|          |               |