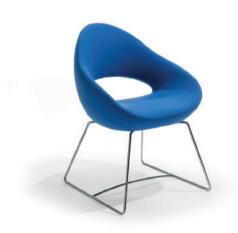

# Shark

Rene Holten | 2011

Bekijk hier onze Artifort collectie .

### Sled:

- Steel wire Ø 12mm chrome or powder coat.
- Without gliders, with gliders, or with felt gliders.

Disc: (rounded triangle) in structure powder coating colour. Disc is delivered standard with a felt ring at the bottom.