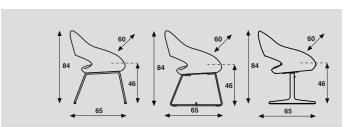

# 4-legged:

- Tube Ø 19x2mm with chrome or powder coat.
- Base in powder coat; with black floor caps with plastic sliding surface. Optionally with felt.

or

- 4-legged base in chrome; with chrome floor caps with plastic sliding surface. Optionally with felt.

### Sled:

- Steel wire Ø 12mm chrome or powder coat.
- Without gliders, with gliders, or with felt gliders.

Disc: (rounded triangle) in structure powder coating colour. Disc is delivered standard with a felt ring at the bottom.

Cross-base, non swiveling or swiveling with return mechanism.

- Base polished aluminium.
- Tube chromium.