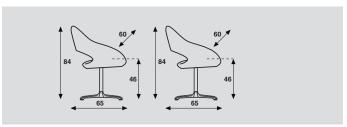

# 4-legged:

- Tube Ø 19x2mm with chrome or powder coat.
- Base in powder coat; with black floor caps with plastic sliding surface. Optionally with felt.

or

- 4-legged base in chrome; with chrome floor caps with plastic sliding surface. Optionally with felt.

### Sled:

- Steel wire Ø 12mm chrome or powder coat.
- Without gliders, with gliders, or with felt gliders.

Disc: (rounded triangle) in structure powder coating colour. Disc is delivered standard with a felt ring at the bottom.