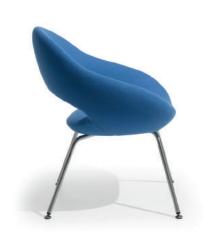

# Shark

Rene Holten | 2011

Bekijk hier onze Artifort collectie .

# Seat- and back:

- Metal insert frame.
- Wooden seat.
- Covered with moulded foam.