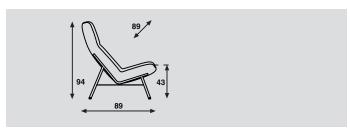

### **Soft Facet**

| model    | armchair |
|----------|----------|
| meterage | 297cm    |
| weight   | 21kg     |
| packing  | 1m3      |