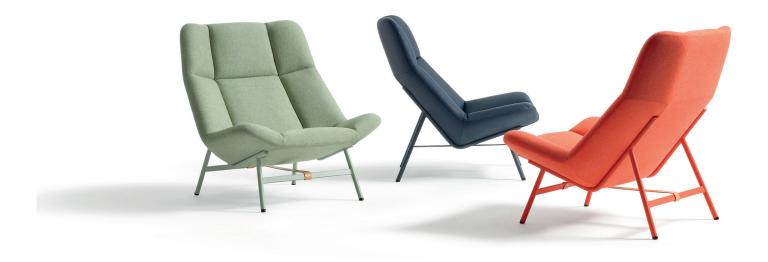

# **Soft Facet**

Scholten & Baijings I 2020

#### Base:

- Steel tube frame Ø 25x2mm.
- Powder coat.
- Black plastic gliders. As option available with felt.

#### Seat- and back:

- Shell of moulded beech wood.
- Covered with a composed arrangement of cut foam.

### Leather strap:

- The leather strap between the front and rear legs can be chosen in black or natural.
- 40mm width.