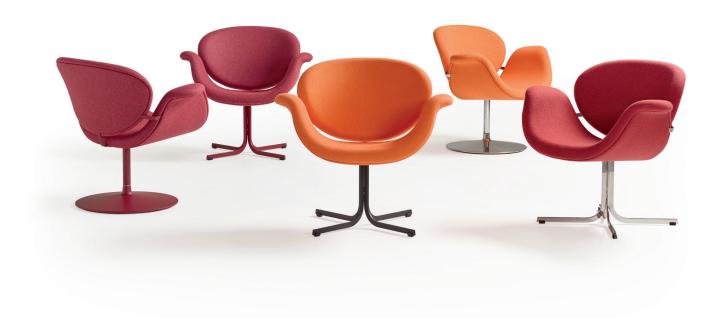

# **Tulip Midi**

**Artifort** 

Pierre Paulin | 1960 - Reintroduction 2016

## Disc:

- Ø 53 cm.; aluminium founded coquille.
- Disc is delivered standard with a felt ring at the underside
- Finish; standard powder coated, also available polished.
- Tube steel; standard powder coat, also available in chrome.
- Swiveling.
- Between back and seat; connection-strip, finish powder coat or chrome.

### Cross base:

- Powder coat. Also available in polished stainless steel.
- With plastic floorcaps. As option with felt.

## Seat and back:

- In a matrix pressed beech-wooden shell.
- In a matrix pressed beech-wooden upholstered shell.
- Covered with moulded foam.

## **Upholstery:**

- Upholstery category **02345** 

| Tulip Midi |                   |                             |
|------------|-------------------|-----------------------------|
| models     | disc<br>swiveling | cross-base<br>non-swiveling |
| meterage   | 250cm             | 250cm                       |
| weight     | 19,5kg            | 17kg                        |
| packing    | 0,84m3            | 0,84m3                      |