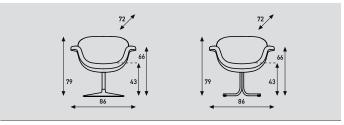

#### Base:

## Disc:

- Ø 53 cm.; aluminium founded coquille.
- Disc is delivered standard with a felt ring at the underside
- Finish; standard powder coated, also available polished.
- Tube steel; standard powder coat, also available in chrome.
- Swiveling.
- Between back and seat; connection-strip, finish powder coat or chrome.

### Cross base:

- Powder coat. Also available in polished stainless steel.
- With plastic floorcaps. As option with felt.