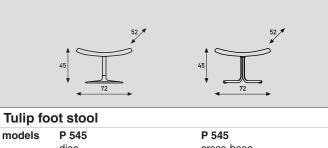

|          | disc<br>swiveling | cross-base<br>non-swiveling |
|----------|-------------------|-----------------------------|
| meterage | 120cm             | 120cm                       |
| weight   | 14kg              |                             |
| packing  | 0,25m3            | 0,25m3                      |