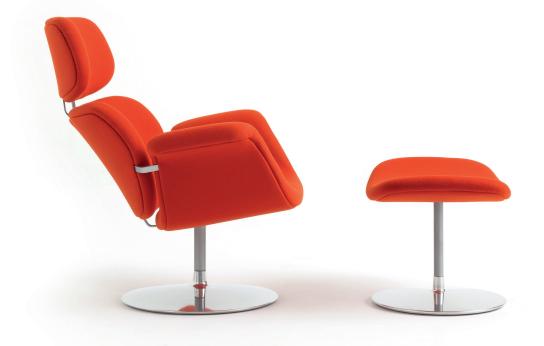

## Tulip

Pierre Paulin | 1965

# Artifort

#### Base:

Disc:

- Chair: Ø 53 cm. Foot stool: Ø 45 cm; aluminium founded coquille.
- Disc is delivered standard with a felt ring at the underside.
- Finish; standard powder coated, also available polished.
- Tube steel; standard powder coat, also available in chrome.
- Swiveling.
- Between back and seat; connection-strip, finish powder coat or chrome.

Cross base:

- Powder coat. Also available in polished stainless steel.
- With plastic floorcaps. As option with felt.

#### Seat and back:

- In a matrix pressed beech-wooden shell.
- In a matrix pressed beech-wooden upholstered shell.
- Covered with moulded foam.

#### Upholstery:

- Upholstery category 00000

| Tuli | n  | cha  | ir |
|------|----|------|----|
| IUII | μ. | CIIC |    |

| models   | F 545<br>disc<br>swiveling | F 545<br>cross-base<br>non-swiveling |  |
|----------|----------------------------|--------------------------------------|--|
| meterage | 345cm                      | 345cm                                |  |
| weight   | 33kg                       | 21,5kg                               |  |
| packing  | 0,84m3                     | 0,84m3                               |  |
|          |                            |                                      |  |