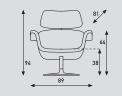

#### Upholstery:

- Upholstery category 00000

| Tuli | n  | cha  | ir |
|------|----|------|----|
| IUII | μ. | CIIC |    |

| models   | F 545<br>disc<br>swiveling | F 545<br>cross-base<br>non-swiveling |  |
|----------|----------------------------|--------------------------------------|--|
| meterage | 345cm                      | 345cm                                |  |
| weight   | 33kg                       | 21,5kg                               |  |
| packing  | 0,84m3                     | 0,84m3                               |  |
|          |                            |                                      |  |