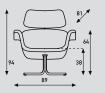

#### Upholstery:

- Upholstery category 00000

| Tuli | n  | cha  | ir |
|------|----|------|----|
| IUII | μ. | CIIC |    |

| models   | F 545<br>disc<br>swiveling | F 545<br>cross-base<br>non-swiveling |  |
|----------|----------------------------|--------------------------------------|--|
| meterage | 345cm                      | 345cm                                |  |
| weight   | 33kg                       | 21,5kg                               |  |
| packing  | 0,84m3                     | 0,84m3                               |  |
|          |                            |                                      |  |