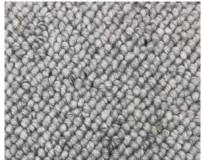

#### Atrar

With this Belgian premium wool rug, you are making a durable & stylish choice for your interior. Available in 5 different colors. The unique properties of wool ensure that you will enjoy your rug for years to come. Suitable for all applications within your home, both as a finished or wall-to-wall carpet. The shape of this product can be personalized.

#### Technical information

sizes: available in standard sizes, special

sizes & broadloom

wilton woven: looppile

pile composition: 100% pure wool

pile weight: ca. 2300 g/m<sup>2</sup> total weight: ca. 3000 g/m<sup>2</sup>

pile height: ca. 7 mm total height: ca. 9 mm

backing: PES/cotton, jute & latex

width: 4 m

use: residential & general commercial

use