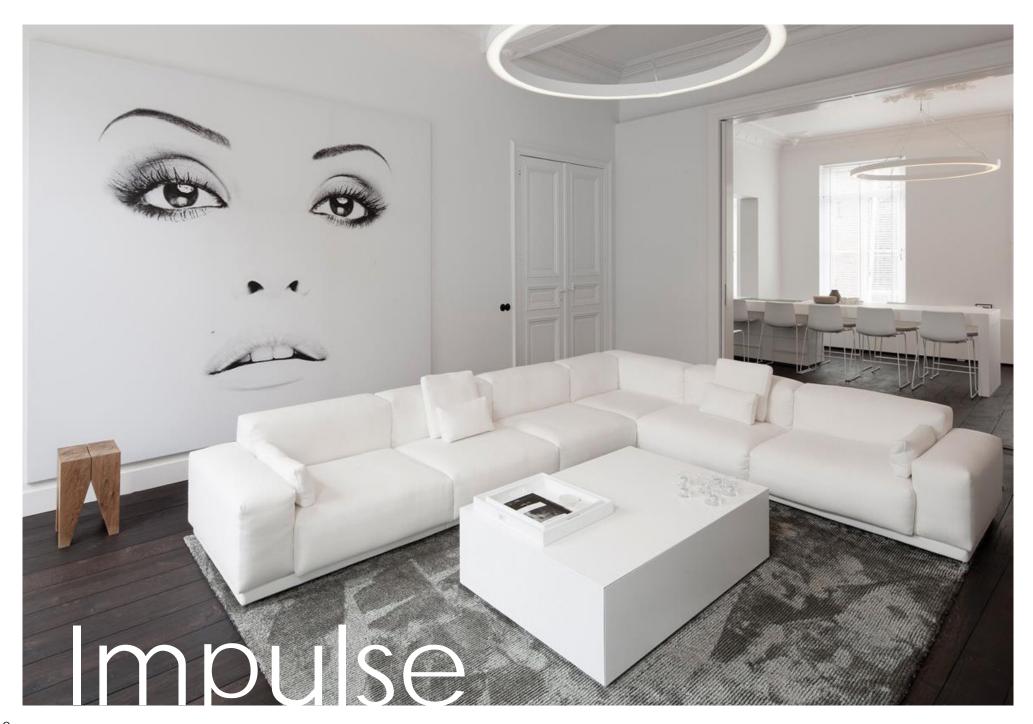

## Impulse

Impulse brings a unique combination of pure wool and polyester and combines a sublime look with a strong structure. Available in 4 colors. Impulse is mysteriously soft and feels like your feet are magnetically attached to it – now already.

## Technical information

sizes: available in all standard sizes, special

sizes & broadloom

wilton woven: cutpile

pile composition:

39% pure wool - 61% micro PES

pile weight: ca. 3275 g/m<sup>2</sup>

total weight: cca. 3920 g/m<sup>2</sup>

pile height: ca. 15 mm

total height: ca. 18 mm

width: 4 m

backing: PES, jute & latex

use: residential use