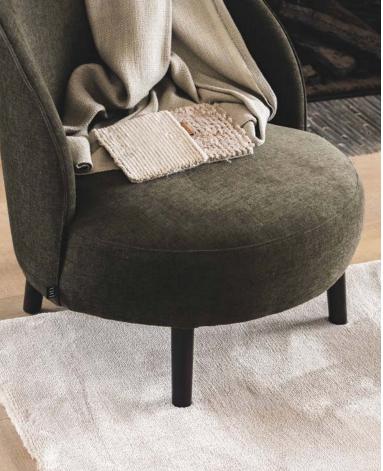

use: residential & light commercial use



#### Colors





1406 grey

1405 sand

#### Chelha

With this Belgian premium wool rug, you are making a timeless & stylish choice for your interior. The unique properties of wool ensure that you will enjoy your rug for years to come. Suitable for all applications within your home, both as a finished or wall-to-wall carpet. The shape of this product can be personalized.

#### Technical information

sizes: available in all standard sizes, special

sizes & broadloom

wilton woven: looppile

pile composition: 100% pure wool

pile weight: ca. 2500 g/m<sup>2</sup>

total weight: ca. 3200 g/m<sup>2</sup>

pile height: ca. 15 mm

total height: ca. 17 mm

**backing:** PES/cotton, jute & latex

width: 4m

use: residential & light commercial use





















#### Colors





2230 gold



2250 rust



2240 dune



2270 maize



Cilou

Cilou, charming and stylish. We connect people and spaces more than ever. Do you desire a luxurious appearance like Cilou for your interior project? Then you make no compromises and only settle for the highest values. With Cilou you choose beauty and sustainability within 1 carpet. With the subtle addition of wool, Cilou has a fine line design.



2280 forest green



2220 porcelain

#### Technical information

sizes: available in broadloom & rugs

wilton woven: cutpile

pile composition: 70% regenerated nylon -

30% wool

pile weight: ca. 2670 g/m<sup>2</sup> total weight: ca. 3600 g/m<sup>2</sup>

pile height: ca. 11 mm total height: ca. 13 mm

backing: PES, glassfibre, jute & latex

width: 4 m

use: r