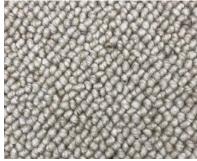

#### Chelha

With this Belgian premium wool rug, you are making a timeless & stylish choice for your interior. The unique properties of wool ensure that you will enjoy your rug for years to come. Suitable for all applications within your home, both as a finished or wall-to-wall carpet. The shape of this product can be personalized.

#### Technical information

sizes: available in all standard sizes, special

sizes & broadloom

wilton woven: looppile

pile composition: 100% pure wool

pile weight: ca. 2500 g/m<sup>2</sup>

total weight: ca. 3200 g/m<sup>2</sup>

pile height: ca. 15 mm

total height: ca. 17 mm

**backing:** PES/cotton, jute & latex

width: 4m

use: residential & light commercial use