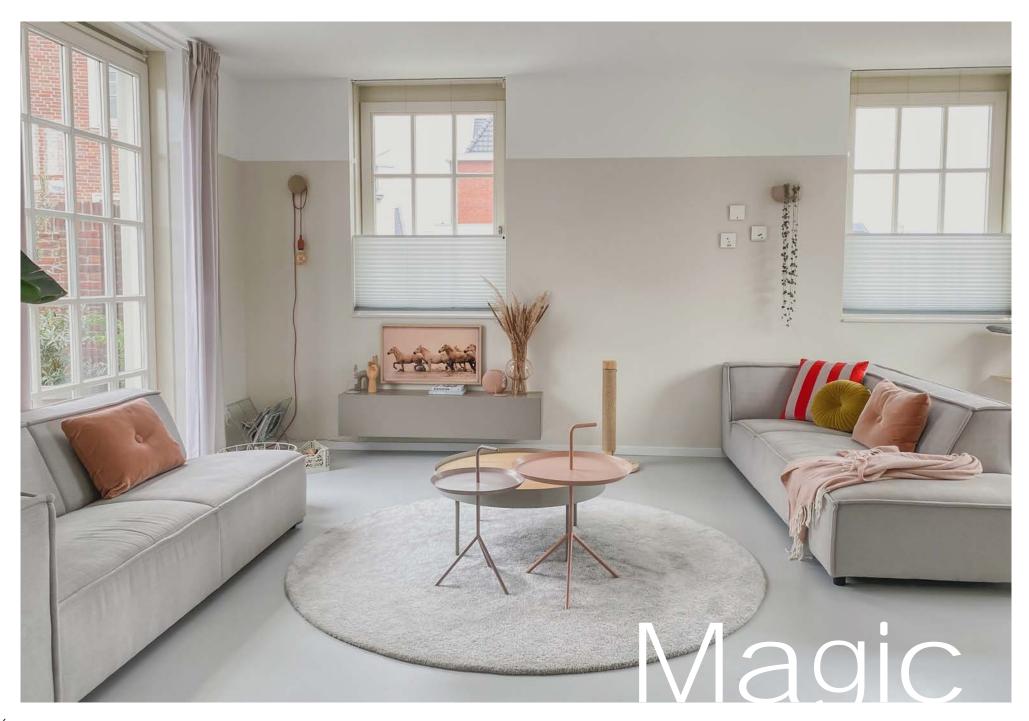

/sup>

pile height: ca. 11 mm

total height: ca. 15 mm

width: 4 m

backing: PES, jute & latex



## Colors







#### Luna

With this Belgian premium wool rug, you are making a durable & stylish choice for your interior. Available in 3 different colors. The unique properties of wool ensure that you will enjoy your rug for years to come. Suitable for all applications within your home, both as a finished or wall-to-wall carpet. The shape of this product can be personalized.

## Technical information

sizes: available in all standard sizes, special

sizes & broadloom

wilton woven: looppile

pile composition: 100% pure wool

pile weight: ca. 1850 g/m<sup>2</sup>

total weight: cca. 2600 g/m<sup>2</sup>

pile height: ca. 9 mm

total height: ca. 11 mm

width: 4 m

backing: PES, jute & latex



## Colors



1770 beach



1780 palladium



1750 warm grey

## Magic

Magic is a wonderful example of how traditional techniques can meet our modern requirements. Magic is made from renewable raw materials and has a sublime appearance and a strong synthetic structure without losing softness.

## Technical information

sizes: available in broadloom & rugs

wilton woven: cutpile

pile composition: 100% regenerated nylon

pile weight: ca. 3400 g/m<sup>2</sup> total weight: ca. 4150 g/m<sup>2</sup>

pile height: ca. 14 mm

total height: ca. 16 mm

width: 4 m

backing: PES, jute & latex

use: class 32 general commercial use





1790 onyx



#### Colors







THE REAL PROPERTY AND ASSESSED AND ASSESSED

1547 storm grey



3810 silver



1750 warm grey



5212 terracotta



3840 aqua



1610