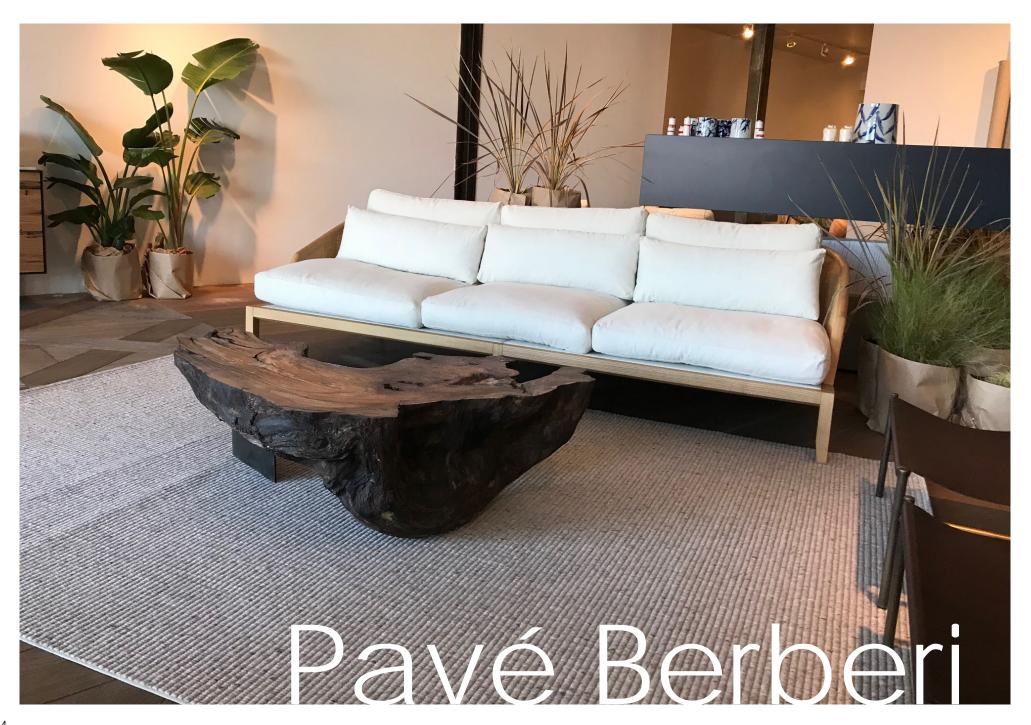

## Collections

| Luxury<br>collection | Atrar<br>16 | <b>Blitz</b> 18 | Chelha<br>20 | Cilou<br>24 |
|----------------------|-------------|-----------------|--------------|-------------|
| Eden                 | Galaxy      | Harbor          | Haven        | Holden      |
| 26                   | 28          | 32              | 34           | 36          |
| Impulse              | lsul        | _ Luna          | Magic        | - Miro      |
| IIIIboise            | 1301        | Lulia           | Magic        | IVIIIO      |
| 40                   | 42          | 44              | 46           | 48          |
|                      |             |                 |              |             |
| Nature               | Nautilus    | Pavé            | Pavé de      | Siwa        |
| 50                   | 52          | berberi         | luxe         | 58          |
| 30                   | JZ          | 54              | 56           | 50          |