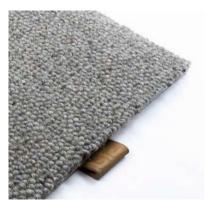

#### Harbor

#### Think about:

harboring green buildings, harboring healthy workspaces, harboring steady livings. With the HARBOR colors in these places, you have all the aesthetics together with the design and its benefits, Think about this only: harboring me!

4490 ocean green

4450 drift wood

#### Technical information

sizes: available in broadloom & rugs

wilton Woven: cutpile

pile composition: 100% regenerated nylon

pile weight: ca. 1860 g/m<sup>2</sup> total weight: ca. 2730 g/m<sup>2</sup>

pile height: ca. 6 mm

total height: ca. 7 mm

width: 4m

backing: PES/cotton, glassfibre, jute & latex

use: residential & light commercial use

#### Colors

3380 boulder silver

3320 pure pearl

3350 drift wood

3360 jetty grey

3390 ocean green

3330 marram grass

3340 sand shore

3370 cape stone