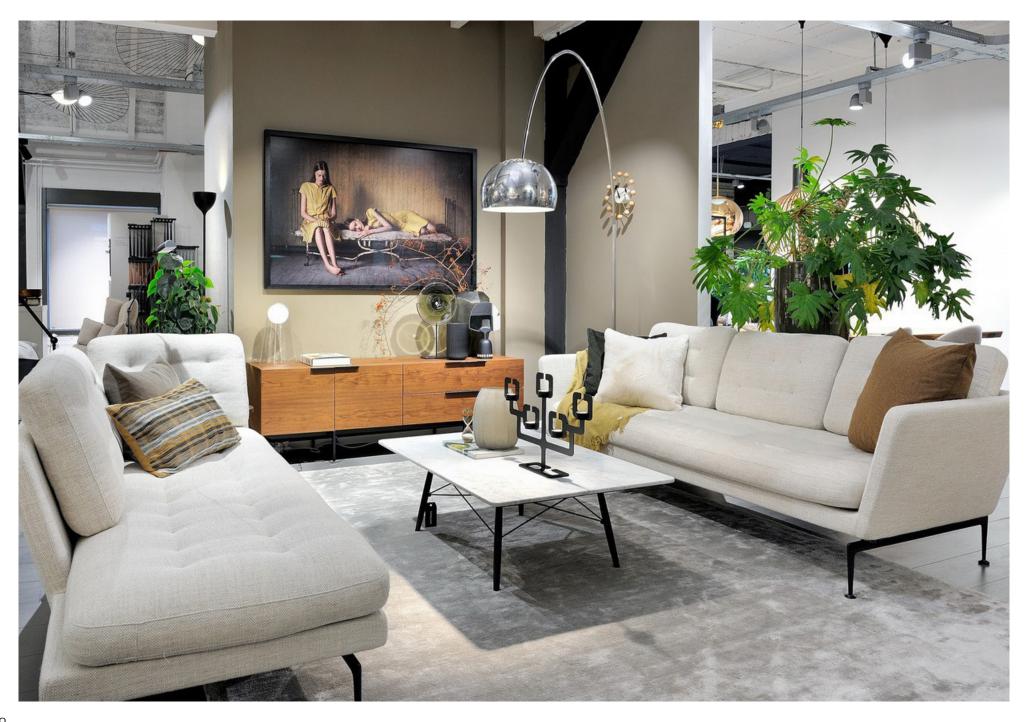

ca. 18 mm

max. width without a seam: 410 x 800 cm

use: residential use



## Colors



## **Trinity**

The glossy yarn is velvety soft and gives your interior a luxurious look. Lyocell is made from a natural and durable cellulose fiber, in this case eucalyptus wood chips. The fibers have an exceptionally smooth and silky surface.

The Trinity collection consists of 8 colors, but is available in more than 60 colors.

#### Technical information

sizes: available as a finished rug and

wall to wall carpet

pile composition: 100% lyocell

pile weight: ca. 5000 g/m<sup>2</sup> total weight: ca. 6000 g/m<sup>2</sup>

pile height: ca. 12 mm total height: ca. 14 mm

width: max. size of handtuft carpet

without a seam: 500 x 890 cm

use: can be used for residential or light

commercial projects



## **Colors Lyocell**



# The BIC Designbook

B.I.C.-Carpets has always invested in the search for carefully crafted carpets that can answer to the needs of every generation. As a result our strength lies in using natural materials that can last up to a lifetime.

Our continuous search to be innovative is what makes us who we are today, offering you versatile and iconic carpets. We aim to provide our customers with qualities that match their projects with conviction.





## **NEW!**

## THE DESIGNBOOK BY B.I.C. CARPETS

The designbook by B.I.C. Carpets is a contemporary and inspiring array of designs for anyone with a passion for interior and tapestry.

On the one hand, it aims to show the extensive creative possibilities of our handtuft collection to be a source of inspiration to arch