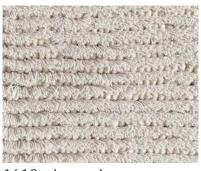

#### Chelha

With this Belgian premium wool rug, you are making a timeless & stylish choice for your interior. The unique properties of wool ensure that you will enjoy your rug for years to come. Suitable for all applications within your home, both as a finished or wall-to-wall carpet. The shape of this product can be personalized.

#### Technical information

sizes: available in all standard sizes, special

sizes & broadloom

wilton woven: looppile

pile composition: 100% pure wool

pile weight: ca. 2500 g/m<sup>2</sup>

total weight: ca. 3200 g/m<sup>2</sup>

pile height: ca. 15 mm

total height: ca. 17 mm

**backing:** PES/cotton, jute & latex

width: 4m

use: residential & light commercial use