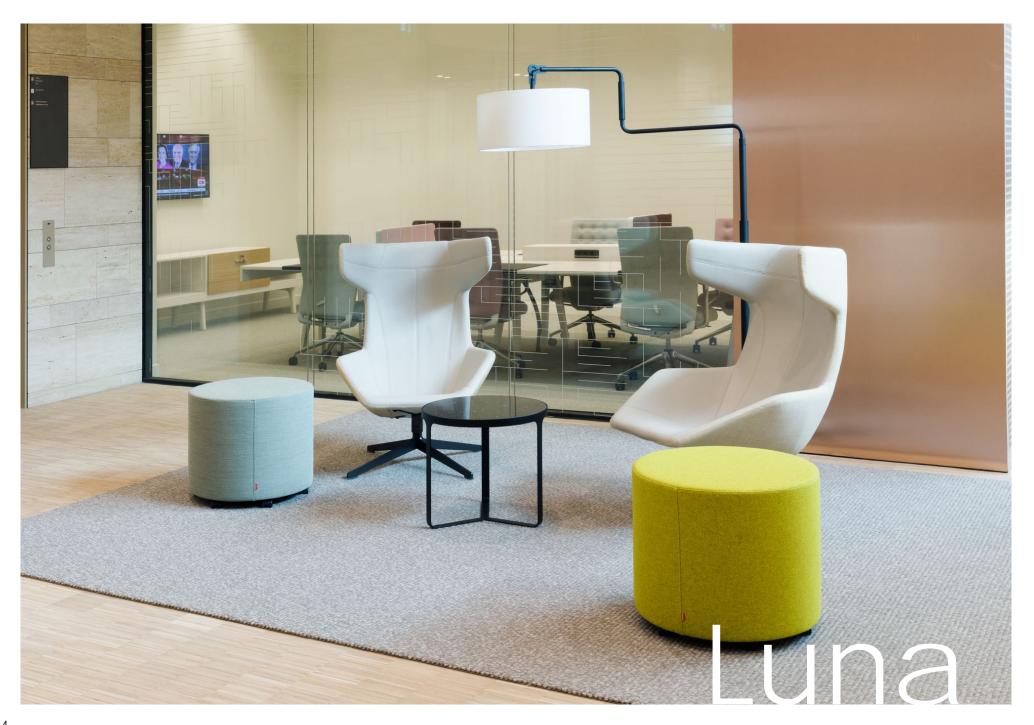

| 0.000          |

5136 cold grey



5107 sandy brown

#### Isul

With this Belgian premium wool rug, you are making a durable & stylish choice for your interior. Available in 2 different colors. The unique properties of wool ensure that you will enjoy your rug for years to come. Suitable for all applications within your home, both as a finished or wall-to-wall carpet. The shape of this product can be personalized.

## Technical information

sizes: available in all standard sizes, special

sizes & broadloom

wilton woven: looppile

pile composition: 100% pure wool

pile weight: ca. 2520 g/m<sup>2</sup>

total weight: cca. 3500 g/m<sup>2</sup>

pile height: ca. 11 mm

total height: ca. 15 mm

width: 4 m

backing: PES, jute & latex



## Colors







#### Luna

With this Belgian premium wool rug, you are making a durable & stylish choice for your interior. Available in 3 different colors. The unique properties of wool ensure that you will enjoy your rug for years to come. Suitable for all applications within your home, both as a finished or wall-to-wall carpet. The shape of this product can be personalized.

## Technical information

sizes: available in all standard sizes, special

sizes & broadloom

wilton woven: looppile

pile composition: 100% pure wool

pile weight: ca. 1850 g/m<sup>2</sup>

total weight: cca. 2600 g/m<sup>2</sup>

pile height: ca. 9 mm

total height: ca. 11 mm

width: 4 m

backing: PES, jute & latex



## Colors



1770 beach



1780 palladium



1750 warm grey

## Magic

Magic is a wonderful ex