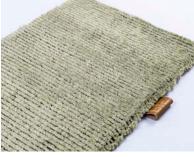

#### Chelha

With this Belgian premium wool rug, you are making a timeless & stylish choice for your interior. The unique properties of wool ensure that you will enjoy your rug for years to come. Suitable for all applications within your home, both as a finished or wall-to-wall carpet. The shape of this product can be personalized.

#### Technical information

sizes: available in all standard sizes, special

sizes & broadloom

wilton woven: looppile

pile composition: 100% pure wool

pile weight: ca. 2500 g/m<sup>2</sup>

total weight: ca. 3200 g/m<sup>2</sup>

pile height: ca. 15 mm

total height: ca. 17 mm

**backing:** PES/cotton, jute & latex

width: 4m

use: residential & light commercial use