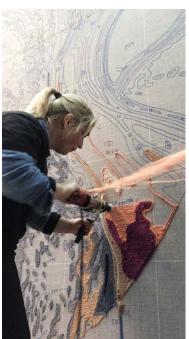

#### Next to that, BIC carpets offers luxury handfufted rugs.

A modern approach to the tapestry art, handfufting results in a high quality rug of excellent appearance and touch. Versatile on design and finishing choices, it is often the solution for interior designers and decorators to embellish the floor of their projects. Choose your design, pattern, motif, style, composition, shape, colour, feeling and we will make your carpet to measure.