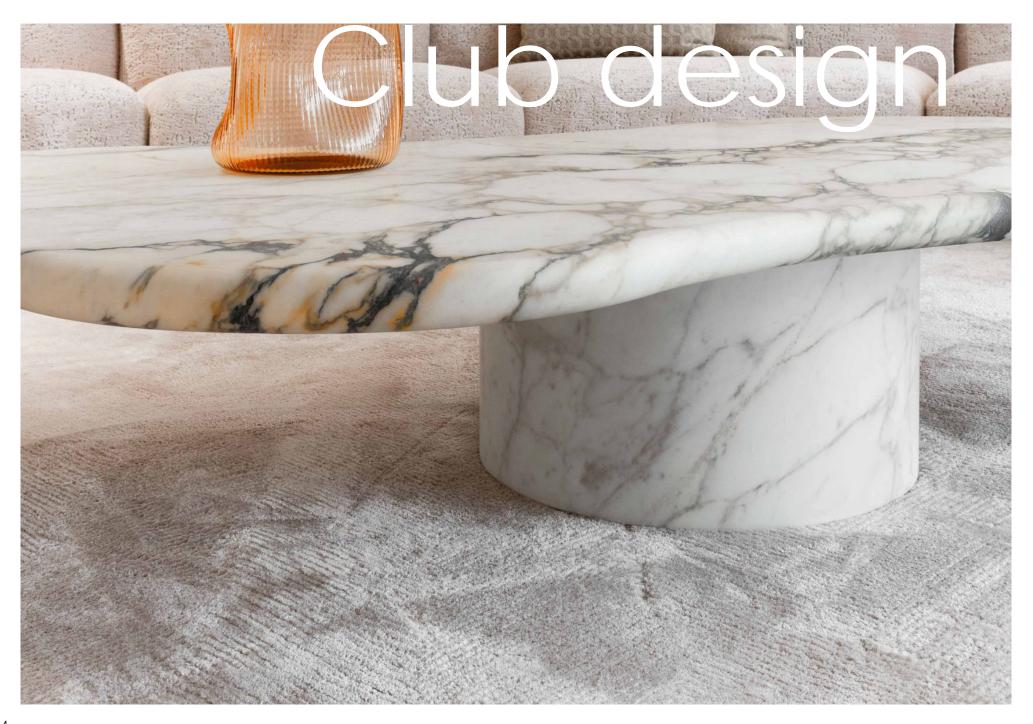

a tree, we grow in different directions yet our roots remain as one.

Meet our GROVE family, which are all flatwoven luxury carpets. And just like every member of a family, each design has it's unique characteristics.

### Technical information

sizes: standard with 4m

pile composition: Wool / effect yarn

pile weight: 425-720 g/m<sup>2</sup>

total weight: ca. 2150-1450 g/m<sup>2</sup>

pile height: ca. 3-5 mm total height: ca. 7-9 mm

# Handtuft collection

The handfuft technique establishes high quality and offers endless possibilities in design. All kinds of textures, such as differents in height by shearing, cut vs looppile and carving can be applied. Carving can establish a 3D effect for your carpet. You can use a pattern, but you don't have to, the choice is totally up to you.





### **Designs**



Line



Square



Herringbone



Wave

### Club Design

5 unique designs to take your interior project to the next level. Choose between Club Design wave, organic, herringbone square and line, and then select the desired color. Made of a pleasant combination of the natural fibers wool and lyocell to complete your dream interior. Also possible in fine wool.

### Technical information

sizes: available in broadloom & rugs

pile composition: 80% lyocell - 20% wool

pile weight: ca. 4400 g/m<sup>2</sup> total weight: ca. 5400 g/m<sup>2</sup>

pile height: ca. 16 mm

total height: ca. 18 mm

backing: PES/cotton, jute & latex

max. size without a seam: 410x800 cm

use: residential & light commercial use

Possible with every color of the lyocell pom box, see page 103.



# Co