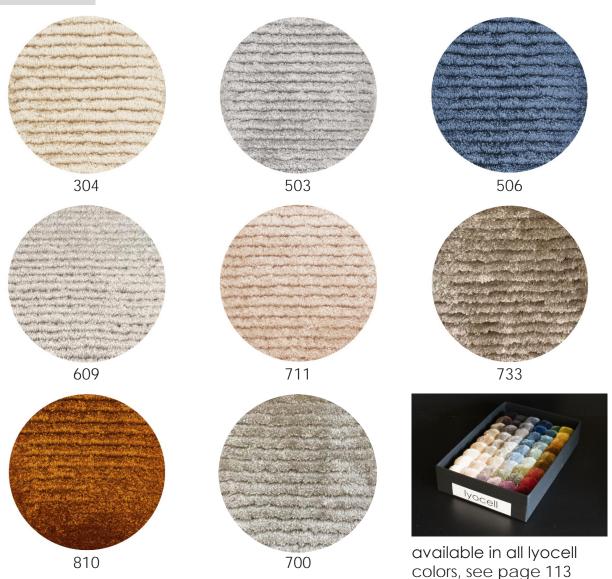

m

use: commercial or residential use

more available colors: see next page



#### Colors wool



## Royal

Royal is a compact 10 mm pile, made from a high quality wool selection. The softness of the yarn, the brightness of the colors will provide you a long lasting pleasure. Wool has a natural elasticity and is also naturally resistant to dirt. Royal is a very versatile quality for incorporating drawings and patterns into your projects.

#### Technical information

sizes: available as a finished rug and wall to

wall carpet

pile composition: 100% wool

pile weight: ca. 3500 g/m<sup>2</sup>

total weight: ca. 4500 g/m<sup>2</sup>

pile height: ca. 10 mm

total height: ca. 12 mm

max. size of handtuft carpet without a seam:

500 x 890 cm

use: commercial or residential use



### Colors



#### Shadow 2.0

As a renewed version of our well known Shadow collection, we present Shadow 2.0 to you. Looking for a handtufted carpet with a shiny luxurious look and feel? This collection will create a unique atmosphere to your interior, providing the finishing touch to the decoration of your home! Shadow 2.0 exists of 8 colors, or you can choose a color from our lyocell pom box. Looking for an eyecatcher or a neutral luxury carpet? Meet Shadow 2.0

#### Technical information

sizes: available in broadloom & rugs

pile composition: 80% lyocell - 20% wool

pile weight: ca. 4800 g/m<sup>2</sup>

total weight: ca. 5800 g/m<sup>2</sup>

pile height: ca. 16 mm

total height: ca. 18 mm

max. width without a seam: 410 x 800 cm

use: residential use



## Colors



## **Trinity**

The glossy