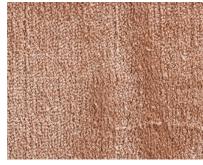

#### 3820 light grey

#### 3810 silver

3890 champagne

3830 taupe

3860 brown copper

3910 antracite

3840 aqua

3870 ocre