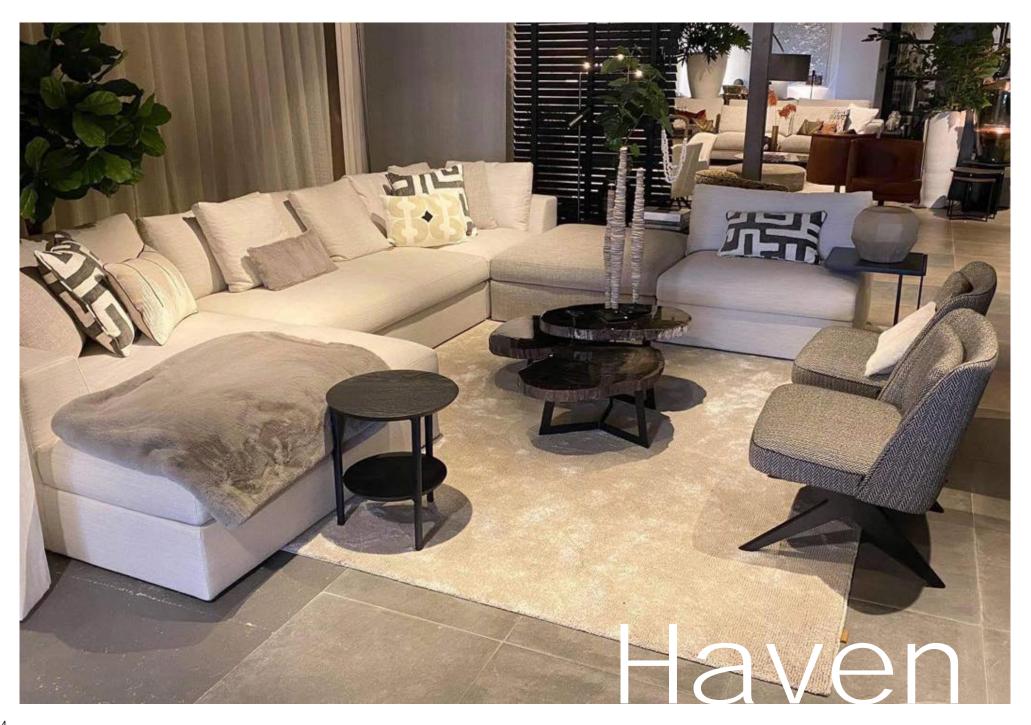

### Meet Holden - Harbor - Haven

#### Haven

HAVEN's innovative yarn feels silky soft like feet slipping in the warm sand on a sunny beach. It shines like sunlight dancing on the sea surface. The unique combination of regenerated nylon and wool gives a look and feel that brings nature right into your interior. Would you like to join us in designing a safe haven for the future of our environment and all humanity?

HAVEN: to keep this place safe....and a rug to embrace!