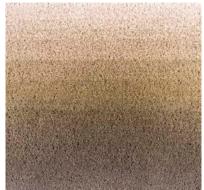

e yarn and the brightness of the colors will provide you a long lasting pleasure. Fly Mesh wool has a natural elasticity and is also naturally resistant to dirt. A wool rug creates a visually interesting focal point in any interior.

The difference between Fly Mesh & Flow is the thickness of the lines. For Flow, the lines have half the thickness of the lines of Fly Mesh

### Technical information

sizes: available as a finished rug and wall to all carpet

### pile composition:

100% fine New Zealand wool

**pile weight:** ca. 3600 g/m<sup>2</sup> - or 4200 g/m<sup>2</sup>

total weight: ca. 4600 g/m<sup>2</sup> - or 5200 g/m<sup>2</sup>

pile height: ca. 28 - 40 mm total height: ca. 30 - 42 mm

max. size without a seam: 410 x 800 cm use: residential and light commercial use



### Colors



301-705-710-727-618



311-316-305-307-609



651-652-653-654-617



732-731-730-710-301



available in all fine wool colors

### **Gradient fine wool**

Enjoy the magical visual effects of Gradient, made of 100% fine New Zealand wool. The softness of the yarn and the brightness of the colors will provide you a long lasting pleasure. Fine wool has a natural elasticity and is also naturally resistant to dirt. A Gradient rug creates a visually interesting focal point in any interior. Choose your color palette from the fine wool pom box and we'll create your unique rug.

### Technical information

sizes: available as a finished rug and wall to

wall carpet

pile composition: 100% fine wool

pile weight: ca. 3800 g/m<sup>2</sup> total weight: ca. 4800 g/m<sup>2</sup>

pile height: ca. 14 mm