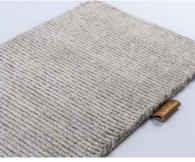

#### Atrar

With this Belgian premium wool rug, you are making a durable & stylish choice for your interior. Available in 5 different colors. The unique properties of wool ensure that you will enjoy your rug for years to come. Suitable for all applications within your home, both as a finished or wall-to-wall carpet. The shape of this product can be personalized.

#### Technical information

sizes: available in standard sizes, special

sizes & broadloom

wilton woven: looppile

pile composition: 100% pure wool

pile weight: ca. 2300 g/m<sup>2</sup> total weight: ca. 3000 g/m<sup>2</sup>

pile height: ca. 7 mm total height: ca. 9 mm

backing: PES/cotton, jute & latex

width: 4 m

use: residential & general commercial

use