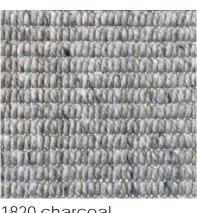

#### 3820 light grey

#### 3810 silver

3890 champagne

3830 taupe

3860 brown copper

3910 antracite

3840 aqua

3870 ocre