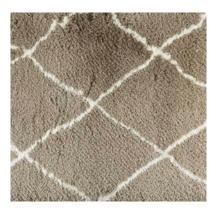

#### Atrar

With this Belgian premium wool rug, you are making a durable & stylish choice for your interior. Available in 5 different colors. The unique properties of wool ensure that you will enjoy your rug for years to come. Suitable for all applications within your home, both as a finished or wall-to-wall carpet. The shape of this product can be personalized.

#### Technical information

sizes: available in standard sizes, special

sizes & broadloom

wilton woven: looppile

pile composition: 100% pure wool

pile weight: ca. 2300 g/m<sup>2</sup> total weight: ca. 3000 g/m<sup>2</sup>

pile height: ca. 7 mm total height: ca. 9 mm

backing: PES/cotton, jute & latex

width: 4 m

use: residential & general commercial

use