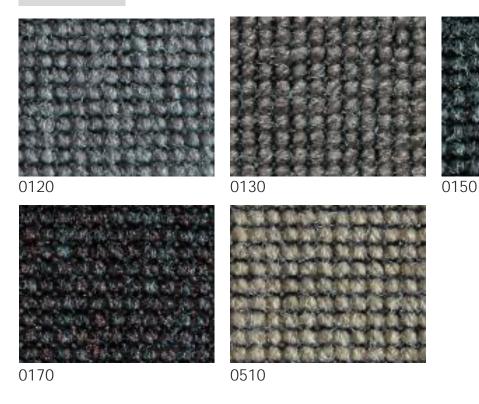

ht: ca. 3,5 mm

backing: textile

width: 4 m

Use: class 33 extra heavy contract



### Colors



### **Helix & Helix tiles**

Helix is available as broadloom carpet or as carpet tiles in size 48 x 48 cm, introducing a random pattern ideal for monolethic installation. The carpet is designed in an attractive, flat-woven quality and is produced from 100 % durable polyamide. This stands for high-quality, and is particularly suitable for use in areas with high traffic.

### Technical information

sizes: Broadloom & tiles

wilton woven: woven contract looppile

pile composition: 100% polyamide

pile weight: ca. 630 g/m<sup>2</sup> total weight: ca. 2000 g/m<sup>2</sup>

pile height: ca. 2 mm total height: ca. 3,5 mm

width: 4 m

use: class 33 extra heavy contract



### Colors





### Colors



### **Impact**

Impact & Impact tiles is a collection which is ideal for minimalist interior projects. Impact is also available as broadloom. The carpet tiles are designed in an attractive, flatwoven quality. They are produced from 100 % durable polyamide. These are therefore high-quality carpets, which are particularly suitable for use in areas with high traffic.

### Technical information

sizes: Broadloom & tiles

wilton woven: woven contract looppile

pile composition: 100% polyamide

pile weight: ca. 785 g/m<sup>2</sup> total weight: ca. 2200 g/m<sup>2</sup>

pile height: ca. 2 mm

total height: ca. 3,5 mm

backing: textile

**knots**: 140.000/m2

width: 4 m

use: class 33 extra heavy contract



### Colors



### Mira

Mira is a collection of attractively-priced carpet tiles that a