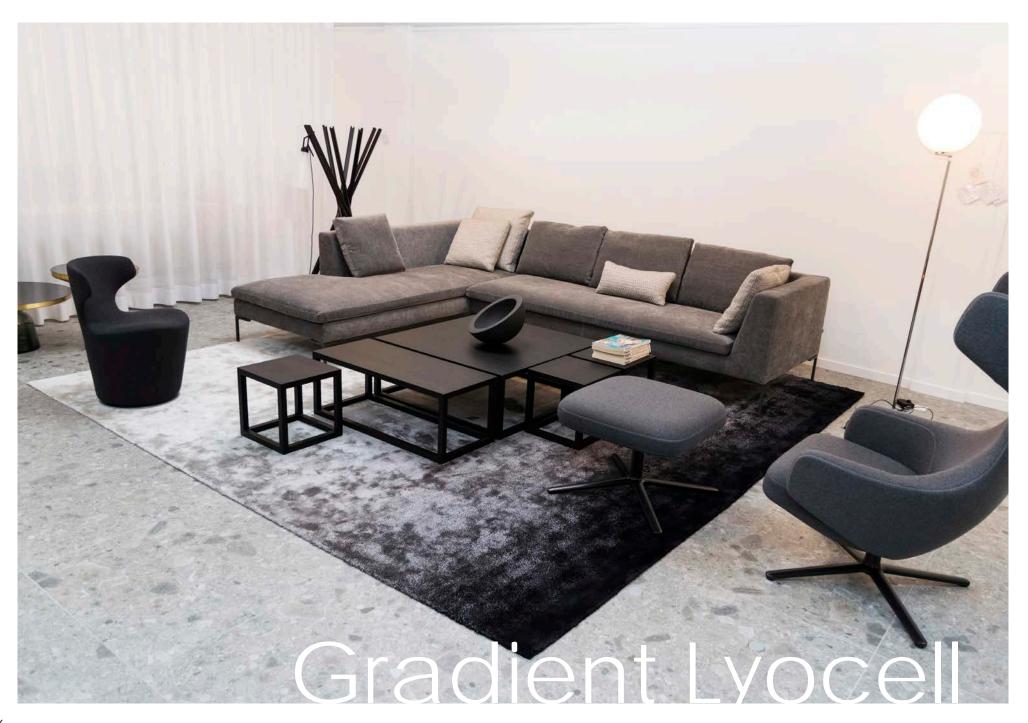

ll fine wool colors

### **Gradient fine wool**

Enjoy the magical visual effects of Gradient, made of 100% fine New Zealand wool. The softness of the yarn and the brightness of the colors will provide you a long lasting pleasure. Fine wool has a natural elasticity and is also naturally resistant to dirt. A Gradient rug creates a visually interesting focal point in any interior. Choose your color palette from the fine wool pom box and we'll create your unique rug.

### Technical information

sizes: available as a finished rug and wall to

wall carpet

pile composition: 100% fine wool

pile weight: ca. 3800 g/m<sup>2</sup> total weight: ca. 4800 g/m<sup>2</sup>

pile height: ca. 14 mm total height: ca. 16 mm

max size without a seam: 410 x 800 cm

use: residential and light commercial use



### Designs gradient lyocell







sphere

fog

frame







crossing 6330

aquarel

curve



available in all lyocell colors, see page 93

# **Gradient Lyocell**

Gradients offer a wide variety to choose from. Enjoy the magical visual effects of 100% lyocell. Gradient lyocell is a unique carpet that enhances your interior projects with its brilliance. Lyocell is made from a sustainable nature-based cellulose fiber, in this case wood chips from the eucalyptus tree. This gives the fiber the cool feel of linen in the summer and the pleasant warm feel of wool in the winter.

### Technical information

sizes: available as a finished rug and wall to

wall carpet

pile composition: 100% lyocell

pile weight: ca. 5000 g/m<sup>2</sup> total weight: ca. 6000 g/m<sup>2</sup>

pile height: ca. 12