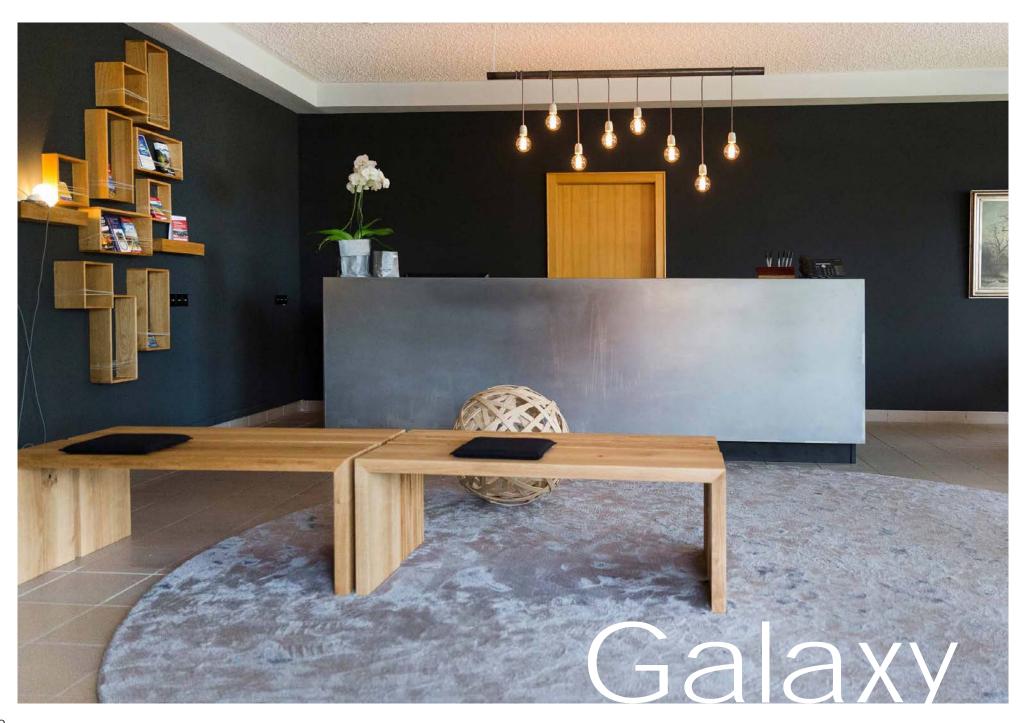

#### Galaxy

The Galaxy collection is manufactured from polyester, which naturally has a high-gloss appearance. This has translated into luxury rugs in 8 vibrant colors. Because of its slightly glossy appearance and high degree of stain resistance, polyester is a popular choice. In addition to a velvety soft feel underfoot, this rug provides a wonderful sense of luxury.