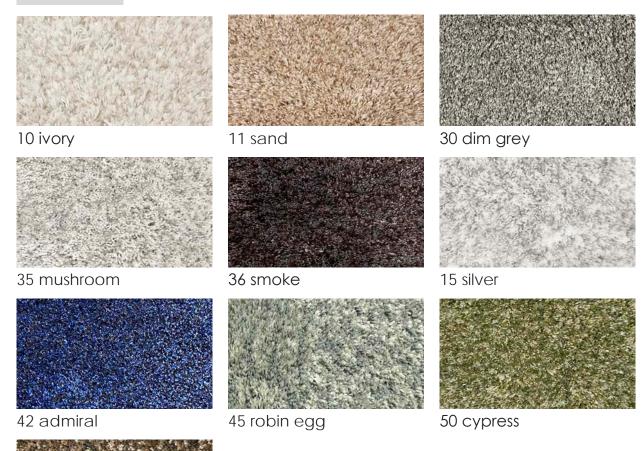

ition: 100% lyocell

pile weight: ca. 5000 g/m<sup>2</sup> total weight: ca. 6000 g/m<sup>2</sup>

pile height: ca. 12 mm total height: ca. 14 mm

max size without a seam: 500 x 890 cm

use: can be used for residential or

commercial projects



### **Colors Lyocell**





# 22 47 64 40 8 57 3

### Grid

With a subtle mix of wool and lyocell, this hand tufted carpet shines like a diamond. Pick one of the available combinations and enjoy the look and feel of this astonishing rug.

### Technical information

sizes: available as a finished rug

and wall to wall carpet

pile composition: 70% lyocell - 30% fine wool

pile weight: ca. 4400 g/m<sup>2</sup> total weight: ca. 5400 g/m<sup>2</sup>

pile height: ca. 20 mm

total height: ca. 22 mm

max size without a seam: 410 x 800 cm



### Colors



### Gravel

From a subtle mix of fine wool and lyocell was born our new collection Gravel, a silky soft feeling with a shiny brilliance. A unique combination for any interior. Choose one of the ten available colors and enjoy the look and feel of this wonderfully soft rug.

### Technical information

sizes: available as a finished rug and wall to

wall carpet

pile composition: 60% fine New Zealand

wool - 40% lyocell

pile weight: ca. 4400 g/m<sup>2</sup>

total weight: ca. 5400 g/m<sup>2</sup>

pile height: ca. 20 mm

total height: ca. 22 mm

max size without a seam: 410 x 800 cm

63 verdun



### Colors



### Mecca

Experience the warmth and softness of Mecca, made of 100% wool. **Standard color** is white, color on demand upon request.

### Technical information

sizes: available as