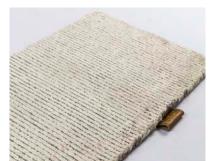

#### Atrar

With this Belgian premium wool rug, you are making a durable & stylish choice for your interior. Available in 5 different colors. The unique properties of wool ensure that you will enjoy your rug for years to come. Suitable for all applications within your home, both as a finished or wall-to-wall carpet. The shape of this product can be personalized.

#### Technical information

sizes: available in standard sizes, special

sizes & broadloom

wilton woven: looppile

pile composition: 100% pure wool

pile weight: ca. 2300 g/m<sup>2</sup> total weight: ca. 3000 g/m<sup>2</sup>

pile height: ca. 7 mm total height: ca. 9 mm

backing: PES/cotton, jute & latex

width: 4 m

use: residential & general commercial

use