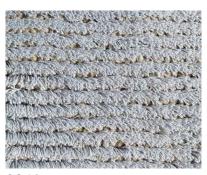

#### Blitz

The Blitz collection is made of polyester, which by nature has a high luster appearance. This translates into luxury carpets of 8 vibrant colors. Due to its lustrous appearance and high level of stain resistance, polyester is a popular choice. Next to its velvety softness which is highly comfortable beneath the feet, it also feels lush and delivers a lovely sense of luxury.

#### Technical information

sizes: available in broadloom & rugs

wilton woven: cutpile & looppile

pile composition: 100% micro-tech PES

pile weight: ca. 3580 g/m<sup>2</sup> total weight: ca. 4400 g/m<sup>2</sup>

pile height: ca. 15 mm total height: ca. 17 mm

backing: PES/cotton & latex

width: 4 m

use: residential & light commercial use