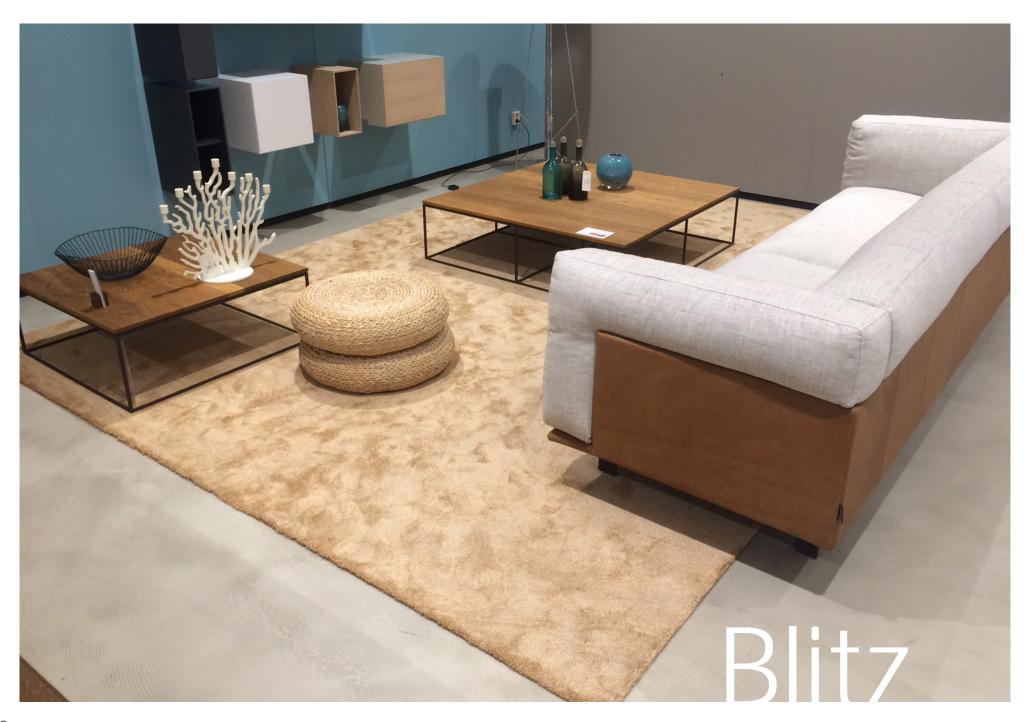

#### Blitz

The Blitz collection is made of polyester, which by nature has a high luster appearance. This translates into luxury carpets of 8 vibrant colors. Due to its lustrous appearance and high level of stain resistance, polyester is a popular choice. Next to its velvety softness which is highly comfortable beneath the feet, it also feels lush and delivers a lovely sense of luxury.

#### Technical information

sizes: available in broadloom & rugs

wilton woven: cutpile & looppile

pile composition: 100% micro-tech PES

pile weight: ca. 3580 g/m<sup>2</sup> total weight: ca. 4400 g/m<sup>2</sup>

pile height: ca. 15 mm total height: ca. 17 mm

backing: PES/cotton & latex

width: 4 m

use: residential & light commercial use

#### Colors

1406 grey

1405 sand