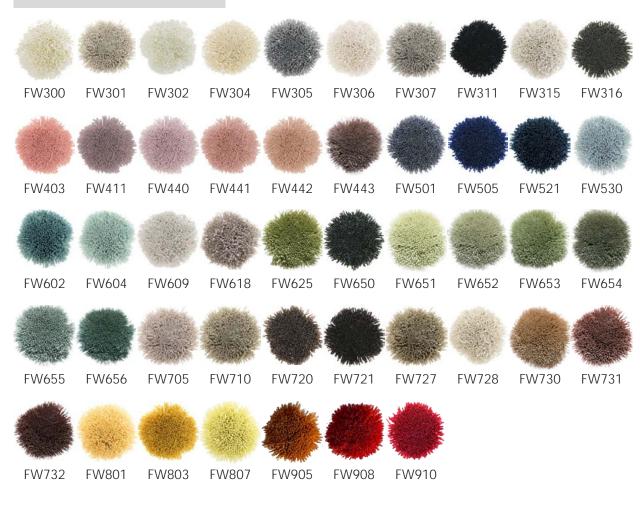

00% wool. **Standard color** is white, color on demand upon request.

### Technical information

sizes: available as a finished rug and wall to

wall carpet

pile composition: 100% wool

pile weight: ca. 3500 g/m<sup>2</sup>

total weight: ca. 4500g/m<sup>2</sup>

pile height: ca. 30 mm

total height: ca. 32 mm

max. size of handtuft carpet without a seam:

500 x 890 cm



### Colors



Ivoire

### Medina

By mixing high pile wool with viscose, the magical surface of Medina was brought to life

### Technical information

sizes: available in broadloom & rugs

pile composition: 60% wool - 40% viscose

pile weight: ca. 3500 g/m<sup>2</sup> total weight: ca. 4500 g/m<sup>2</sup>

pile height: ca. 30 mm

total height: ca. 32 mm

max. width without a seam: 410 x 800 cm



#### Colors fine wool



#### **Parker**

Parker features a low pile height from subtle and warm New Zealand wool. The softness of the yarn and the brightness of the colors provide long-lasting pleasure. BIC handtufted rugs are created with the finest materials. Made in Europe, unique warm look & feel and manufactured with natural fibers.

With Parker you choose a durable luxury carpet. Wool has a natural elasticity and is also naturally stain resistant. Your ideal choice for a low maintenance carpet.

#### Technical information

sizes: available as a finished rug and wall to wall carpet

#### pile composition:

100% fine New Zealand wool

pile weight: ca. 3800 g/m<sup>2</sup>

total weight: ca. 4800 g/m<sup>2</sup>

pile height: ca. 16 mm total height: ca. 18 mm

max. width without a seam: 500 x 890 cm

Use: mo