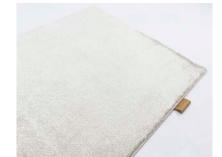

#### Harbor

#### Technical information

sizes: available in broadloom & rugs

wilton Woven: cutpile

pile composition: 100% regenerated nylon

pile weight: ca. 1860 g/m<sup>2</sup> total weight: ca. 2730 g/m<sup>2</sup>

pile height: ca. 6 mm

total height: ca. 7 mm

width: 4m

backing: PES/cotton, glassfibre, jute & latex

use: residential & light commercial use