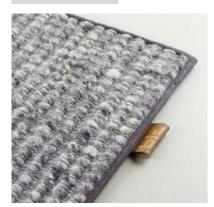

#### Haven

HAVEN's innovative yarn feels silky soft like feet slipping in the warm sand on a sunny beach. It shines like sunlight dancing on the sea surface. The unique combination of regenerated nylon and wool gives a look and feel that brings nature right into your interior. Would you like to join us in designing a safe haven for the future of our environment and all humanity?

HAVEN: to keep this place safe....and a rug to embrace!

#### Technical information

sizes: available in broadloom & rugs

wilton woven: cutpile

pile composition:

60% regenerated nylon - 40% wool

pile weight: ca. 2450 g/m<sup>2</sup> total weight: ca. 3085 g/m<sup>2</sup>

pile height: ca. 11 mm total height: ca. 13 mm

backing: PES/cotton, glassfibre, jute & latex

width: 4 m

Use: residential & light commercial use

## Colors

4480 boulder silver

4470 cape stone

4450 drift wood

4460 jetty grey

4430 marram grass

4490 ocean green

4420 pure pearl

4440 sand shore