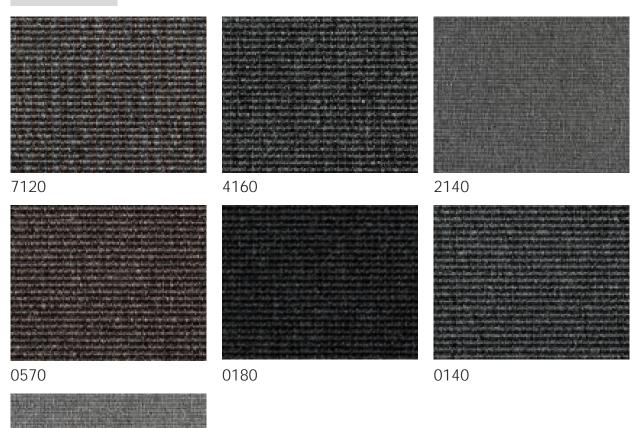

#### Colors

5236 coldgrey

5208 new beige

1870 white

5207 sandy brown

5214 ebony