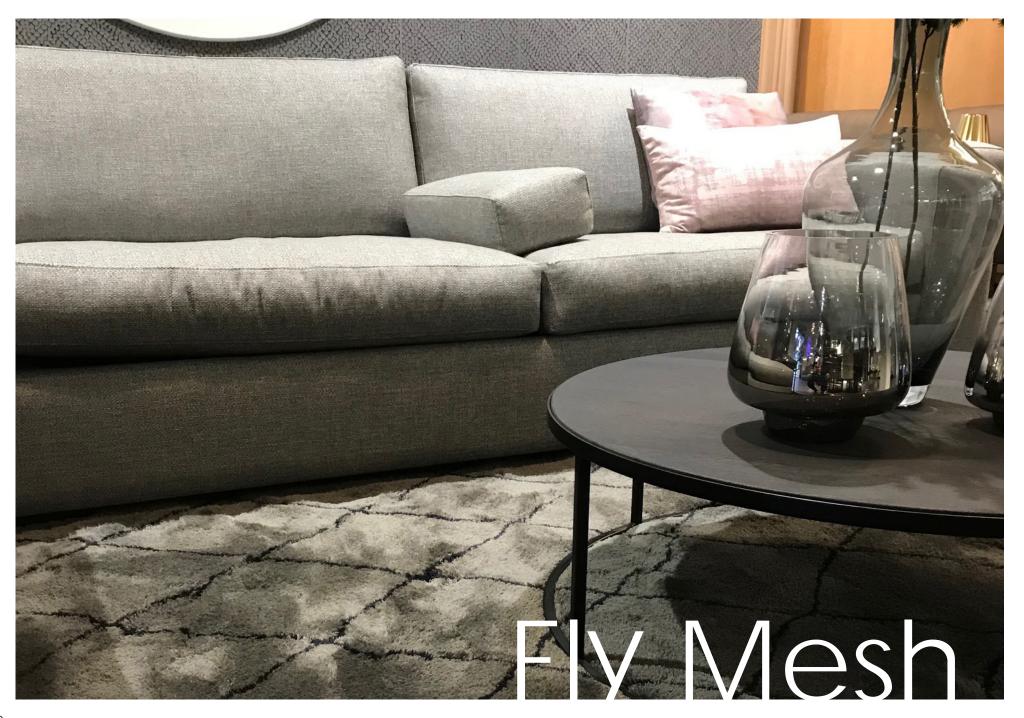

#### Next to that, BIC carpets offers luxury handfufted rugs.

A modern approach to the tapestry art, handfufting results in a high quality rug of excellent appearance and touch. Versatile on design and finishing choices, it is often the solution for interior designers and decorators to embellish the floor of their projects. Choose your design, pattern, motif, style, composition, shape, colour, feeling and we will make your carpet to measure.