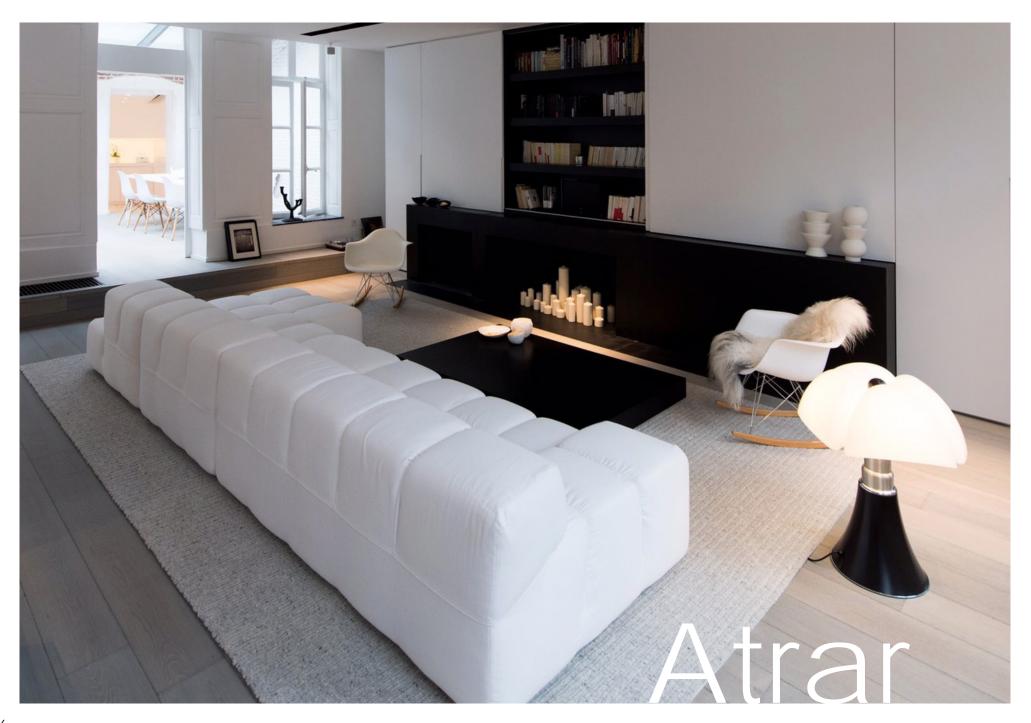

#### Atrar

With this Belgian premium wool rug, you are making a durable & stylish choice for your interior. Available in 5 different colors. The unique properties of wool ensure that you will enjoy your rug for years to come. Suitable for all applications within your home, both as a finished or wall-to-wall carpet. The shape of this product can be personalized.