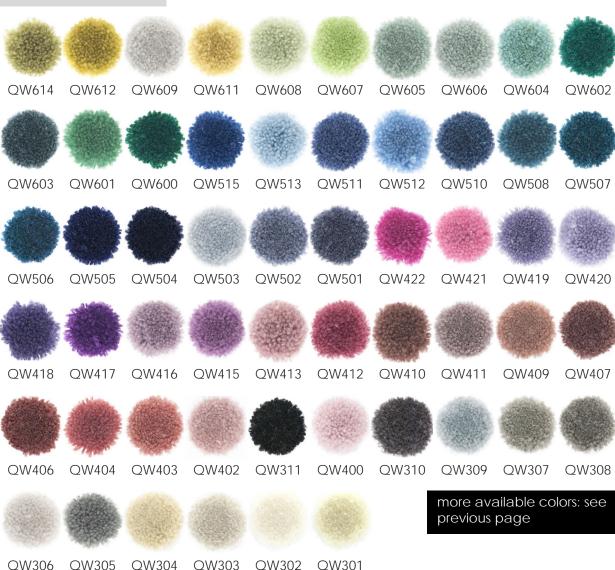

use,

customization is possible



## Colors wool



#### Queen

Queen is a compact 14 mm pile, made from a high quality wool selection. The softness of the yarn, the brightness of the colors will provide you a long lasting pleasure. Wool has a natural elasticity and is also naturally resistant to dirt. Queen is a very versatile quality for incorporating drawings and patterns into your projects.

#### Technical information

sizes: available as a finished rug and wall to

wall carpet

pile composition: 100% wool

pile weight: ca. 4000 g/m<sup>2</sup>

total weight: ca. 5000 g/m<sup>2</sup>

pile height: ca. 14 mm

total height: ca. 16 mm

Max. size of handtuft carpet without a seam:

500 x 890 cm

use: commercial or residential use

more available colors: see next page



#### Colors wool



## Royal

Royal is a compact 10 mm pile, made from a high quality wool selection. The softness of the yarn, the brightness of the colors will provide you a long lasting pleasure. Wool has a natural elasticity and is also naturally resistant to dirt. Royal is a very versatile quality for incorporating drawings and patterns into your projects.

#### Technical information

sizes: available as a finished rug and wall to

wall carpet

pile composition: 100% wool

pile weight: ca. 3500 g/m<sup>2</sup>

total weight: ca. 4500 g/m<sup>2</sup>

pile height: ca. 10 mm

total height: ca. 12 mm

max. size of handtuft carpet without a seam:

500 x 890 cm

use: commercial or residential use



### Colors



#### Shadow 2.0

As a renewed version of our well known Shadow collection, we present Shadow 2.