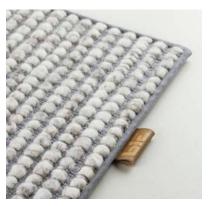

#### Haven

HAVEN's innovative yarn feels silky soft like feet slipping in the warm sand on a sunny beach. It shines like sunlight dancing on the sea surface. The unique combination of regenerated nylon and wool gives a look and feel that brings nature right into your interior. Would you like to join us in designing a safe haven for the future of our environment and all humanity?

HAVEN: to keep this place safe....and a rug to embrace!

#### Technical information

sizes: available in broadloom & rugs

wilton woven: cutpile

pile composition:

60% regenerated nylon - 40% wool

pile weight: ca. 2450 g/m<sup>2</sup> total weight: ca. 3085 g/m<sup>2</sup>

pile height: ca. 11 mm total height: ca. 13 mm

backing: PES/cotton, glassfibre, jute & latex

width: 4 m

Use: residential & light commercial use

## Colors

4480 boulder silver

4470 cape stone

4450 drift wood

4460 jetty grey

4430 marram grass

4490 ocean green

4420 pure pearl

4440 sand shore