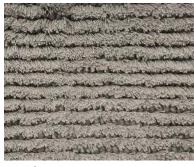

#### Atrar

With this Belgian premium wool rug, you are making a durable & stylish choice for your interior. Available in 5 different colors. The unique properties of wool ensure that you will enjoy your rug for years to come. Suitable for all applications within your home, both as a finished or wall-to-wall carpet. The shape of this product can be personalized.

#### Technical information

sizes: available in standard sizes, special

sizes & broadloom

wilton woven: looppile

pile composition: 100% pure wool

pile weight: ca. 2300 g/m<sup>2</sup> total weight: ca. 3000 g/m<sup>2</sup>

pile height: ca. 7 mm total height: ca. 9 mm

backing: PES/cotton, jute & latex

width: 4 m

use: residential & general commercial

use