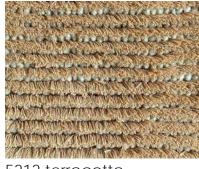

#### Colors

2230 gold

2250 rust

2240 dune

2270 maize

Cilou

Cilou, charming and stylish. We connect people and spaces more than ever. Do you desire a luxurious appearance like Cilou for your interior project? Then you make no compromises and only settle for the highest values. With Cilou you choose beauty and sustainability within 1 carpet. With the subtle addition of wool, Cilou has a fine line design.

#### Technical information

sizes: available in broadloom & rugs

wilton woven: cutpile

pile composition: 70% regenerated nylon -

30% wool

pile weight: ca. 2670 g/m<sup>2</sup> total weight: ca. 3600 g/m<sup>2</sup>

pile height: ca. 11 mm total height: ca. 13 mm

backing: PES, glassfibre, jute & latex

width: 4 m

use: residential and moderate commercial

use

Made in Belgium