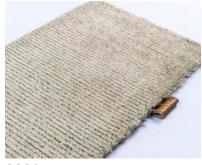

#### Atrar

With this Belgian premium wool rug, you are making a durable & stylish choice for your interior. Available in 5 different colors. The unique properties of wool ensure that you will enjoy your rug for years to come. Suitable for all applications within your home, both as a finished or wall-to-wall carpet. The shape of this product can be personalized.

#### Technical information

sizes: available in standard sizes, special

sizes & broadloom

wilton woven: looppile

pile composition: 100% pure wool

pile weight: ca. 2300 g/m<sup>2</sup> total weight: ca. 3000 g/m<sup>2</sup>

pile height: ca. 7 mm total height: ca. 9 mm

backing: PES/cotton, jute & latex

width: 4 m

use: residential & general commercial

use