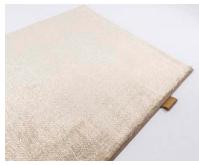

#### Haven

HAVEN's innovative yarn feels silky soft like feet slipping in the warm sand on a sunny beach. It shines like sunlight dancing on the sea surface. The unique combination of regenerated nylon and wool gives a look and feel that brings nature right into your interior. Would you like to join us in designing a safe haven for the future of our environment and all humanity?

HAVEN: to keep this place safe....and a rug to embrace!

#### Technical information

sizes: available in broadloom & rugs

wilton woven: cutpile

pile composition:

60% regenerated nylon - 40% wool

pile weight: ca. 2450 g/m<sup>2</sup> total weight: ca. 3085 g/m<sup>2</sup>

pile height: ca. 11 mm total height: ca. 13 mm

backing: PES/cotton, glassfibre, jute & latex

width: 4 m

Use: residential & light commercial use