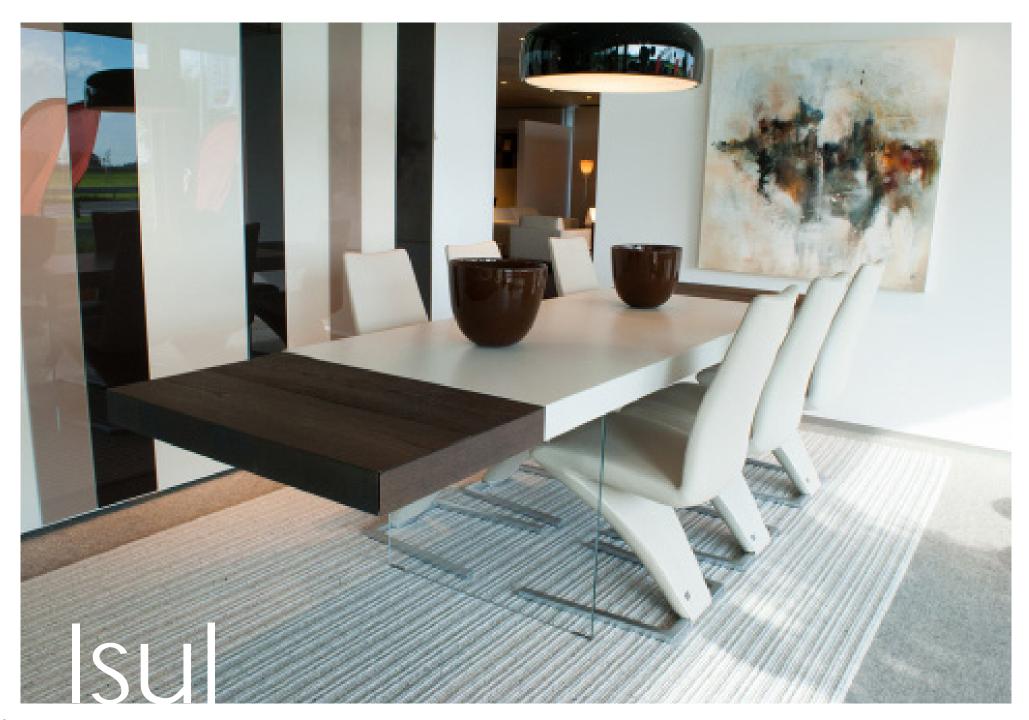

. 14 mm

total height: ca. 16 mm

width: 4 m

backing: PES/cotton, glassfibre, jute & latex

use: residential use







## Colors



5980 gris



5908 vermell



5950 sand



5960 silver

## Impulse

Impulse brings a unique combination of pure wool and polyester and combines a sublime look with a strong structure. Available in 4 colors. Impulse is mysteriously soft and feels like your feet are magnetically attached to it – now already.

## Technical information

sizes: available in all standard sizes, special

sizes & broadloom

wilton woven: cutpile

pile composition:

39% pure wool - 61% micro PES

pile weight: ca. 3275 g/m<sup>2</sup>

total weight: cca. 3920 g/m<sup>2</sup>

pile height: ca. 15 mm

total height: ca. 18 mm

width: 4 m

backing: PES, jute & latex

use: residential use



## Colors

|