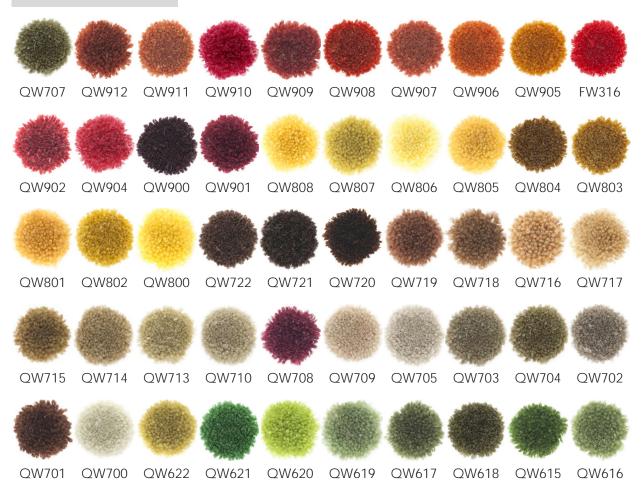

warm New Zealand wool. The softness of the yarn and the brightness of the colors provide long-lasting pleasure. BIC handtufted rugs are created with the finest materials. Made in Europe, unique warm look & feel and manufactured with natural fibers.

With Parker you choose a durable luxury carpet. Wool has a natural elasticity and is also naturally stain resistant. Your ideal choice for a low maintenance carpet.

#### Technical information

sizes: available as a finished rug and wall to wall carpet

#### pile composition:

100% fine New Zealand wool

pile weight: ca. 3800 g/m<sup>2</sup>

total weight: ca. 4800 g/m<sup>2</sup>

pile height: ca. 16 mm total height: ca. 18 mm

max. width without a seam: 500 x 890 cm

Use: moderate commercial use,

customization is possible



## Colors wool



#### Queen

Queen is a compact 14 mm pile, made from a high quality wool selection. The softness of the yarn, the brightness of the colors will provide you a long lasting pleasure. Wool has a natural elasticity and is also naturally resistant to dirt. Queen is a very versatile quality for incorporating drawings and patterns into your projects.

#### Technical information

sizes: available as a finished rug and wall to

wall carpet

pile composition: 100% wool

pile weight: ca. 4000 g/m<sup>2</sup>

total weight: ca. 5000 g/m<sup>2</sup>

pile height: ca. 14 mm

total height: ca. 16 mm

Max. size of handtuft carpet without a seam:

500 x 890 cm

use: commercial or residential use

more available colors: see next page



#### Colors wool



## Royal

Royal is a compact 10 mm pile, made fro